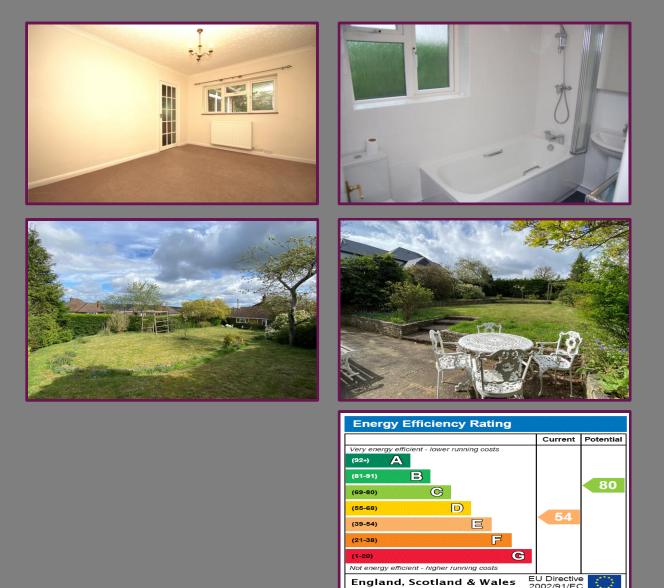

The hallway leads to the good size living room with open fireplace and access onto the rear garden. The dining / breakfast room leads into the kitchen and is fitted with a range of units and drawers, overlooks the rear garden, courtyard area and fish pond and has access to the side of the property. There are two double bedrooms and a white three piece bathroom suite.

Outside there is driveway parking leading to the detached garage and garden store.

The large south-west rear garden is one of the properties real focal points. There is a patio and large lawn area. The garden has wonderful views across Farnham to the side.