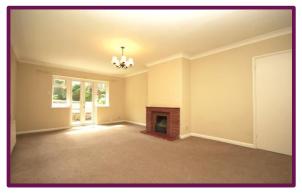

The hallway leads to the good size living room with open fireplace and access onto the rear garden. The dining / breakfast room leads into the kitchen and is fitted with a range of units and drawers, overlooks the rear garden, courtyard area and fish pond and has access to the side of the property. There are two double bedrooms and a white three piece bathroom suite.