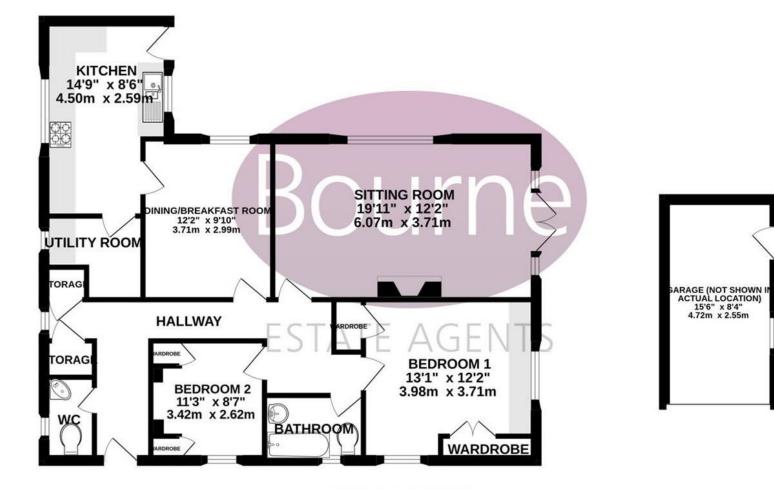

## Floorplan

FOR ILLUSTRATIVE PURPOSE ONLY

## TOTAL FLOOR AREA : 1110 sq.ft. (103.1 sq.m.) approx.

Whilst every attempt has been made to ensure the accuracy of the floorpian contained here, measurements of doors, windows, rooms and any other items are approximate and no responsibility is taken for any error, omission or mis-statement. This plan is for illustrative purposes only and should be used as such by any prospective purchaser. The services, systems and appliances shown have not been tested and no guarantee as to heir operability or efficiency can be given. Made with Metropix \$2024