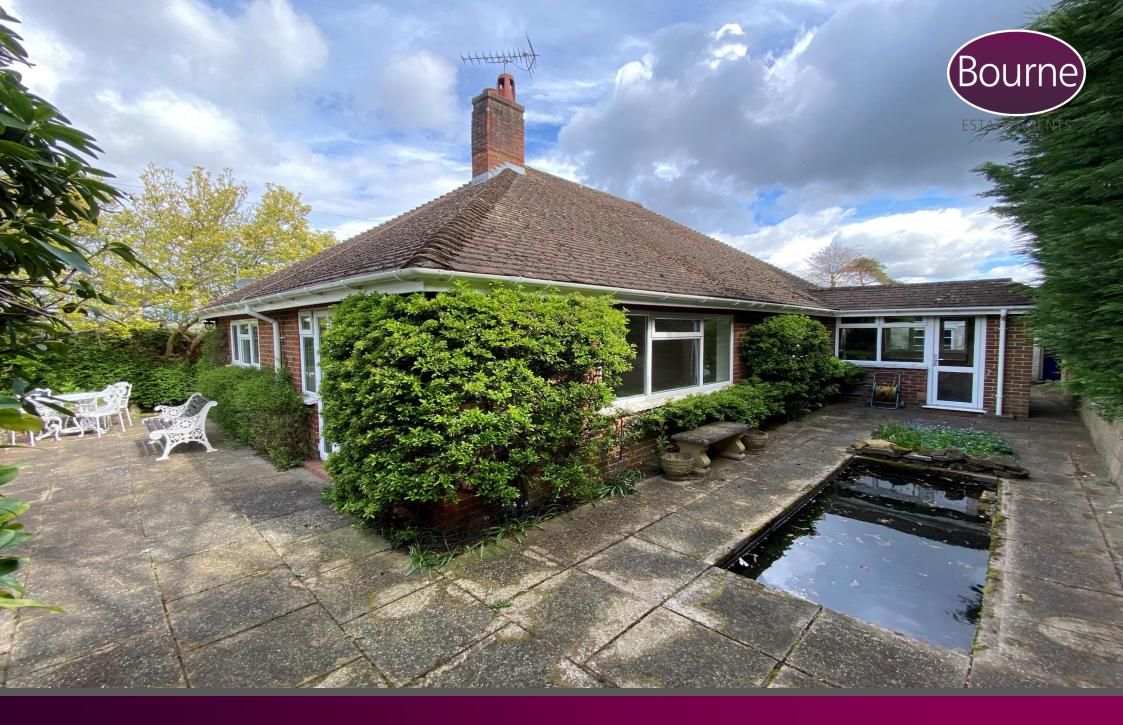

## Hillary Road, Farnham, Surrey

An individual two bedroom detached bungalow, with vast potential for extension (stpp), occupying a large plot with wonderful views. The property is also tucked away in a quiet culde-sac position to the favoured south side of Farnham.

Outside there is driveway parking leading to the detached garage and garden store.

The large south-west rear garden is one of the properties real focal points. There is a patio and large lawn area. The garden has wonderful views across Farnham to the side.