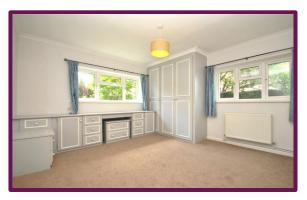

The hallway leads to the good size living room with open fireplace and access onto the rear garden. The dining / breakfast room leads into the kitchen and is fitted with a range of units and drawers, overlooks the rear garden, courtyard area and fish pond and has access to the side of the property. There are two double bedrooms and a white three piece bathroom suite.