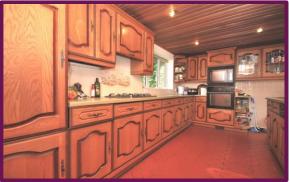

The hallway leads to the good size living room with open fireplace and access onto the rear garden. The dining / breakfast room leads into the kitchen and is fitted with a range of units and drawers, overlooks the rear garden, courtyard area and fish pond and has access to the side of the property. There are two double bedrooms and a white three piece bathroom suite.