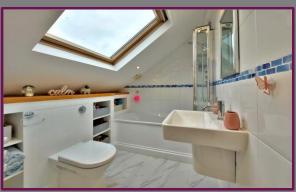

The first floor offers a large master bedroom with built in wardrobe, further bedroom and shower room whilst the second floor comprises double bedroom with Juliet balcony and en-suite bathroom.

To the rear a 70' garden with patio, large lawn area and 12' x12' garden shed with both power and light and pedestrian access.

Freehold
Council Tax Band D

- Victorian Cottage
- Excellent Condition Throughout
- Fantastic Kitchen/Family Room
- Three Bedrooms
- Two Bathrooms
- Private Garden with Pedestrian
   Access
- Juliet Balcony
- 70' Garden
- Village Location