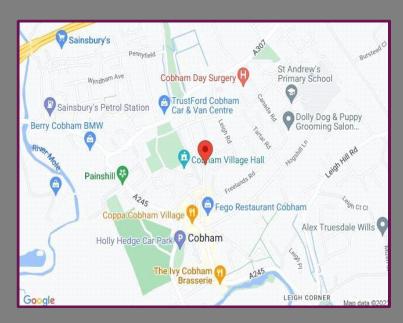

## Location

Cobham village is located in north Surrey approx. 17 miles to the south-west of London and 10 miles from Guildford. Cobham's High Street has a superb mix of independent shops, cafes and restaurants including a Waitrose, Ivy cafe and Coppa club. The mainline station, situated in Stoke d'Abernon, and the A3 located nearby provide excellent transport links. The area is well known for its many walks and cycle trails and the Trust owned Painshill Park, Claremont Gardens and Box Hill are all nearby. The area has some excellent local schools including Cobham Free School which is round the corner.