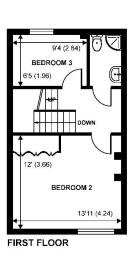

The first floor offers a large master bedroom with built in wardrobe, further bedroom and shower room whilst the second floor comprises double bedroom with Juliet balcony and en-suite bathroom.

To the rear a 70' garden with patio, large lawn area and 12' x12' garden shed with both power and light and pedestrian access.

## Floorplan

Approximate Area = 1175 sq ft / 109 sq m Outbuilding = 144 sq ft / 14 sq m Total = 1360 sq ft / 123 sq m