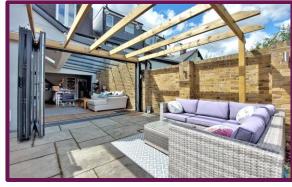

The first floor offers a large master bedroom with built in wardrobe, further bedroom and shower room whilst the second floor comprises double bedroom with Juliet balcony and en-suite bathroom.

To the rear a 70' garden with patio, large lawn area and 12' x12' garden shed with both power and light and pedestrian access.