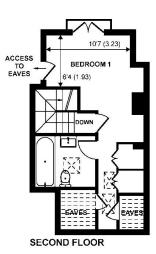

The first floor offers a large master bedroom with built in wardrobe, further bedroom and shower room whilst the second floor comprises double bedroom with Juliet balcony and en-suite bathroom.

To the rear a 70' garden with patio, large lawn area and 12' x12' garden shed with both power and light and pedestrian access.

## Floorplan

Approximate Area = 1175 sq ft / 109 sq m Outbuilding = 144 sq ft / 14 sq m Total = 1360 sq ft / 123 sq m