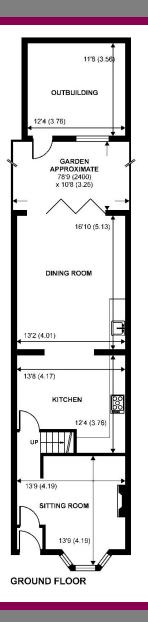

## Floorplan

Approximate Area = 1175 sq ft / 109 sq m Outbuilding = 144 sq ft / 14 sq m Total = 1360 sq ft / 123 sq m