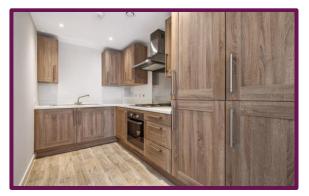

The open plan kitchen/living room is a bright and spacious area, with modern fitted units, sink to the rear and hob to the side. To the front is a large window.