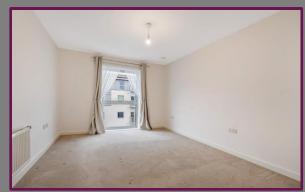

The Front door leads to the entrance hall, with storage cupboard to the left. The modern bathroom is to the right and features WC, bath with shower over and basin. Just beyond the bathroom is the spacious double bedroom with large windows to the front and built in storage.

The open plan kitchen/living room is a bright and spacious area, with modern fitted units, sink to the rear and hob to the side. To the front is a large window.