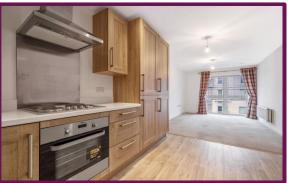

The open plan kitchen/living room is a bright and spacious area, with modern fitted units, sink to the rear and hob to the side. To the front is a large window.