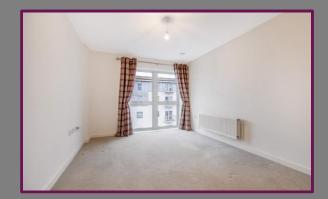

The Front door leads to the entrance hall, with storage cupboard to the left. The modern bathroom is to the right and features WC, bath with shower over and basin. Just beyond the bathroom is the spacious double bedroom with large windows to the front and built in storage.