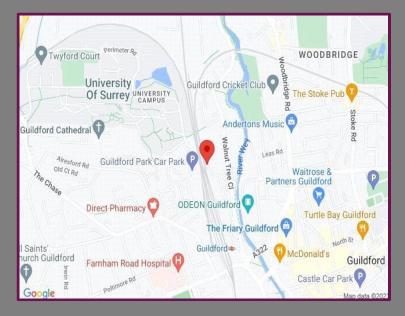

## Location

Austen House, Station View is a prestigious brand new development literally situated at the end of Guildford mainline station car park and within a few hundred yards of the town centre offering a huge range of shops, restaurants and entertainment facilities. The A3 is within a ¼ mile offering easy access via road to the M25, London and the south coast.