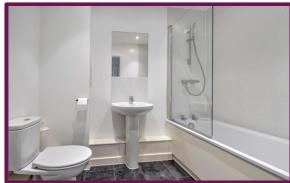

The Front door leads to the entrance hall, with storage cupboard to the left. The modern bathroom is to the right and features WC, bath with shower over and basin. Just beyond the bathroom is the spacious double bedroom with large windows to the front and built in storage.