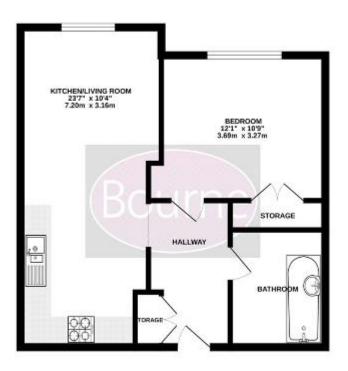

The Front door leads to the entrance hall, with storage cupboard to the left. The modern bathroom is to the right and features WC, bath with shower over and basin. Just beyond the bathroom is the spacious double bedroom with large windows to the front and built in storage.

The open plan kitchen/living room is a bright and spacious area, with modern fitted units, sink to the rear and hob to the side. To the front is a large window.

## Floorplan

507 Sq.it. (47.1 Sq.itt.) approx.

TOTAL FLOOR AREA: 507 or 8: (FL sup.) apprex.

Mattheway, about the color make to color the school of the School colors of the Academia of the School colors of the School of the School