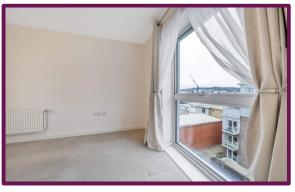

The Front door leads to the entrance hall, with storage cupboard to the left. The modern bathroom is to the right and features WC, bath with shower over and basin. Just beyond the bathroom is the spacious double bedroom with large windows to the front and built in storage.