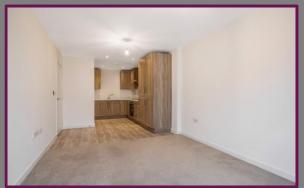

The open plan kitchen/living room is a bright and spacious area, with modern fitted units, sink to the rear and hob to the side. To the front is a large window.