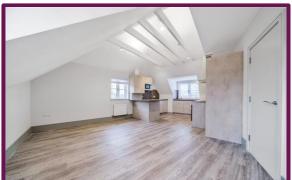

The apartment offers a spacious open plan living area that is perfect for entertaining, featuring contemporary design elements that seamlessly blend with the building's historic architecture.

The kitchen has been thoughtfully designed with the latest high-end appliances, including an induction hob, integrated dishwasher, and a stylish breakfast bar that is perfect for quick meals on the go. The bedrooms are spacious and airy, with large windows that let in plenty of natural light.