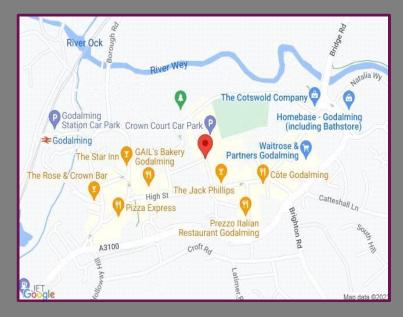

## Location

When it comes to location, Charles House couldn't be better positioned. You'll find yourself just a short walk away from Godalming's mainline railway station, providing excellent transport links to London and beyond.