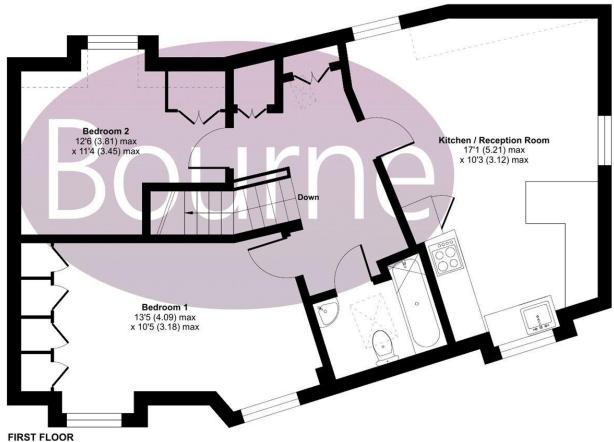

## Floorplan

## Great George Street, Godalming, GU7

Denotes restricted

head height

Certified Property Measurer

Floor plan produced in accordance with RICS Property Measurement Standards incorporating International Property Measurement Standards (IPMS2 Residential). © nichecom 2023. Produced for Bourne Estate Agents. REF: 962408