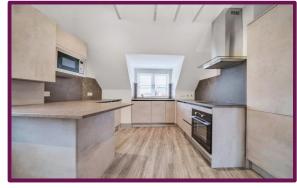

The apartment offers a spacious open plan living area that is perfect for entertaining, featuring contemporary design elements that seamlessly blend with the building's historic architecture.

The kitchen has been thoughtfully designed with the latest high-end appliances, including an induction hob, integrated dishwasher, and a stylish breakfast bar that is perfect for quick meals on the go. The bedrooms are spacious and airy, with large windows that let in plenty of natural light.