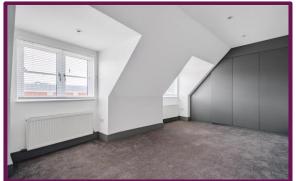

The apartment offers a spacious open plan living area that is perfect for entertaining, featuring contemporary design elements that seamlessly blend with the building's historic architecture.

The kitchen has been thoughtfully designed with the latest high-end appliances, including an induction hob, integrated dishwasher, and a stylish breakfast bar that is perfect for quick meals on the go. The bedrooms are spacious and airy, with large windows that let in plenty of natural light.