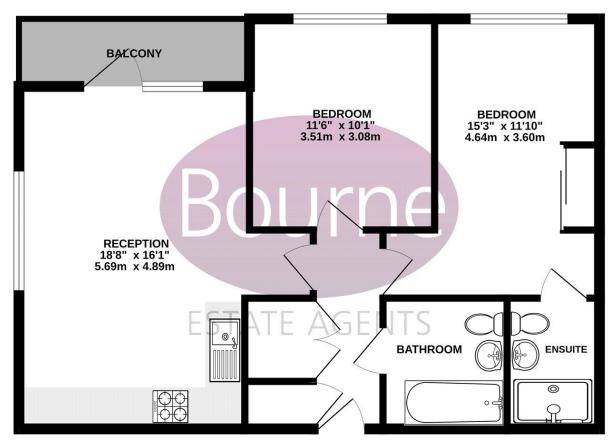

FIFTH FLOOR 706 sq.ft. (65.6 sq.m.) approx.

TOTAL FLOOR AREA: 706 sq.ft. (65.6 sq.m.) approx.

Whilst every attempt has been made to ensure the accuracy of the floorplan contained here, measurements of doors, windows, rooms and any other items are approximate and no responsibility is taken for any error, omission or mis-statement. This plan is for illustrative purposes only and should be used as such by any prospective purchaser. The services, systems and appliances shown have not been tested and no guarantee as to their operability or efficiency can be given.