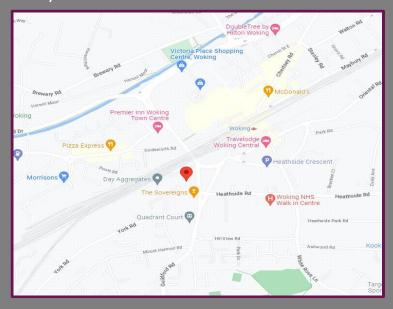

## Location

Woking is a busy commuter town with several trains per hour providing a fast direct mainline link to London Waterloo (approximately 26 minutes). The main shopping centre is Victoria Place which hosts major high street retail brands, a multi-screen cinema and the New Victoria Theatre. There are also a number of fine restaurants, bars, pubs and cafes which cater for every taste.