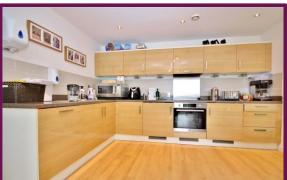

## Nankeville Court, Guildford Road, Woking, Surrey, GU22 7RF

A well presented two double bedroom apartment located on the 5th floor of this popular town centre building.

The accommodation comprises a bright living space which is open plan to the kitchen and benefits from dual aspect windows maximising natural light. The luxury kitchen offers a range of fitted appliances and eye-level units with space for a dining table and doors opening to the balcony. The living space is well proportioned with floor to ceiling window. There are two bedrooms, both of which are double and the main bedroom benefiting from en-suite shower room with stylish white suite. The property is completed with a family bathroom.