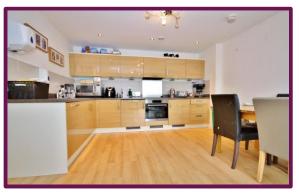

## Nankeville Court, Guildford Road, Woking, Surrey, GU22 7RF

A well presented two double bedroom apartment located on the 5th floor of this popular town centre building.

The accommodation comprises a bright living space which is open plan to the kitchen and benefits from dual aspect windows maximising natural light. The luxury kitchen offers a range of fitted appliances and eye-level units with space for a dining table and doors opening to the balcony. The living space is well proportioned with floor to ceiling window. There are two bedrooms, both of which are double and the main bedroom benefiting from en-suite shower room with stylish white suite. The property is completed with a family bathroom.