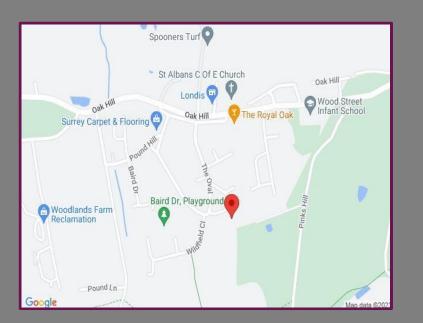

## Location

The Oval is a residential crescent just off Oak Hill in the heart of Wood Street Village in an area well served by local bus routes in to Guildford Town Centre. There is a local village shop and numerous bridle and foot paths to neighbouring villages. The A3 which provides road links to London the South Coast and the M25 is also within approximately 1.5 miles.