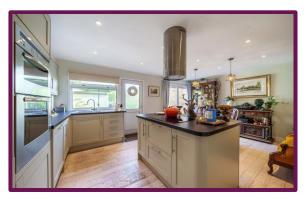

The Oval, Wood Street Village, Guildford, Surrey, GU3 3DL

Offers in excess of £425,000

The Oval, Wood Street Village, Guildford, Surrey, GU3 3DL

The front door leads to hallway with the bright and spacious living room to the right and downstairs WC to the left. The ground floor also comprises a modern kitchen / dining area with a range of fitted units , frosted glass door and sliding doors leading to the rear garden.