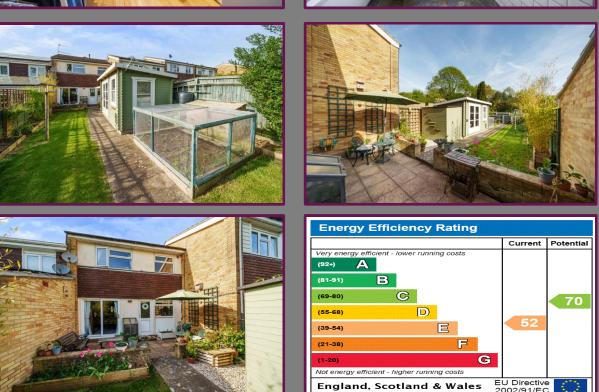

The beautifully kept, south facing rear garden features a patio area, with the rest being laid to level lawn. The garden also has a cabin and shed. Towards the front of the property is driveway parking.

We aim to make our particulars both accurate and reliable but they are not guaranteed, nor do they form part of an offer or contract. If you require clarification of any points then please contact us especially if you are travelling some distance to view. Please note that appliances and heating systems have not been tested and therefore no warranties can be given as to their good working order.