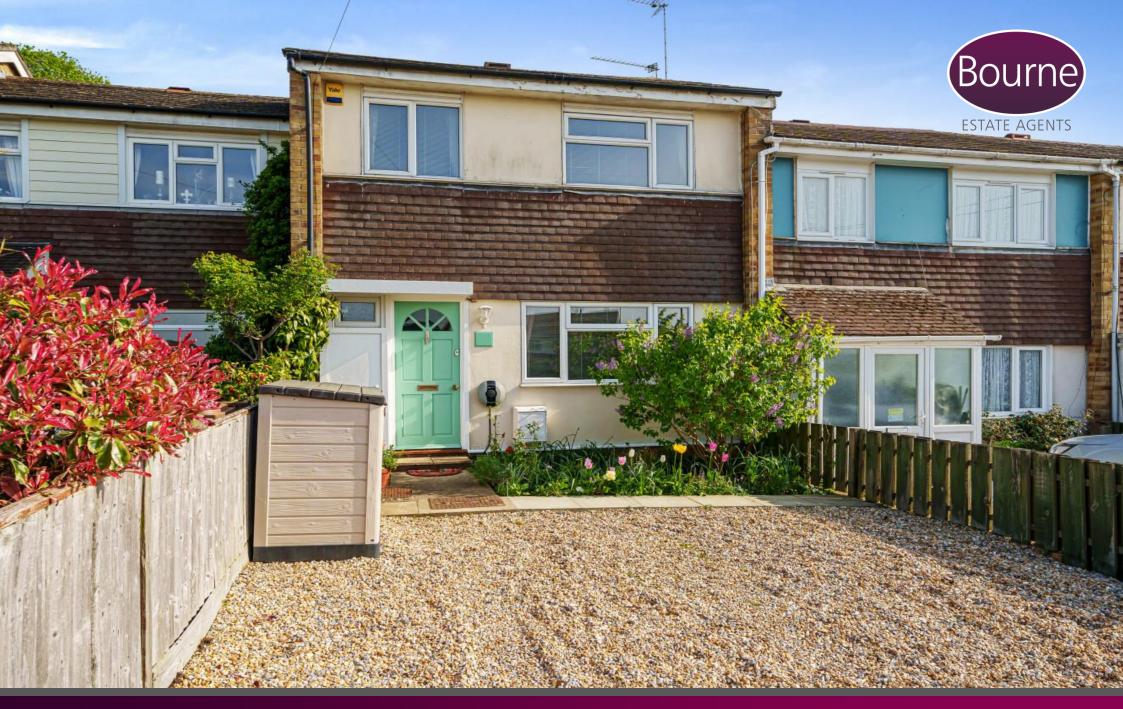

The Oval, Wood Street Village, Guildford, Surrey, GU3 3DL

Offers in excess of £425,000

The Oval, Wood Street Village, Guildford, Surrey, GU3 3DL

The front door leads to hallway with the bright and spacious living room to the right and downstairs WC to the left. The ground floor also comprises a modern kitchen / dining area with a range of fitted units , frosted glass door and sliding doors leading to the rear garden.

The beautifully kept, south facing rear garden features a patio area, with the rest being laid to level lawn. The garden also has a cabin and shed. Towards the front of the property is driveway parking.

## Terraced

- Modern Kitchen
- Three Bedrooms

• Garden

- Driveway Parking
- Council Tax Band D