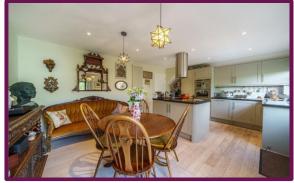

The Oval, Wood Street Village, Guildford, Surrey, GU3 3DL

Offers in excess of £425,000

The Oval, Wood Street Village, Guildford, Surrey, GU3 3DL

The front door leads to hallway with the bright and spacious living room to the right and downstairs WC to the left. The ground floor also comprises a modern kitchen / dining area with a range of fitted units , frosted glass door and sliding doors leading to the rear garden.