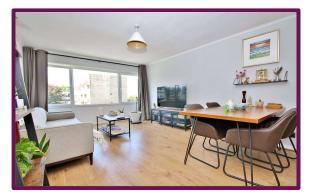

## Ravenswood Court, Woking, Surrey, GU22 7NR

A stunning second floor apartment, boasting two comfortable bedrooms, bright open plan living and a range of modern fittings.

The highlight is the large open-plan living room, dining room and kitchen area. This expansive layout is perfect for entertaining guests or simply enjoying the company of loved ones. The modern kitchen is a chef's dream, featuring sleek countertops, a range of fitted appliances, and ample storage space. Whether you're preparing a quick breakfast or hosting a dinner party, this kitchen offers both functionality and style.