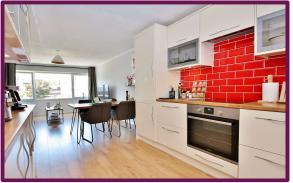

## Ravenswood Court, Woking, Surrey, GU22 7NR

A stunning second floor apartment, boasting two comfortable bedrooms, bright open plan living and a range of modern fittings.

The highlight is the large open-plan living room, dining room and kitchen area. This expansive layout is perfect for entertaining guests or simply enjoying the company of loved ones. The modern kitchen is a chef's dream, featuring sleek countertops, a range of fitted appliances, and ample storage space. Whether you're preparing a quick breakfast or hosting a dinner party, this kitchen offers both functionality and style.