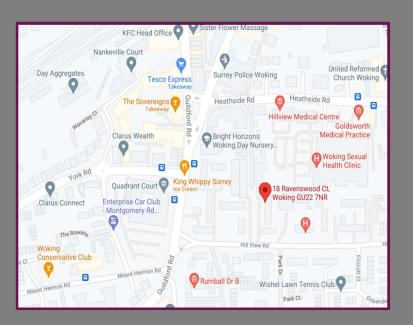

## Location

Woking is a busy commuter town with several trains per hour providing a fast direct mainline link to London Waterloo (approximately 26 minutes). The main shopping centre is Victoria Place which hosts major high street retail brands, a multi-screen cinema and the New Victoria Theatre. There are also a number of fine restaurants, bars, pubs and cafes which cater for every taste.