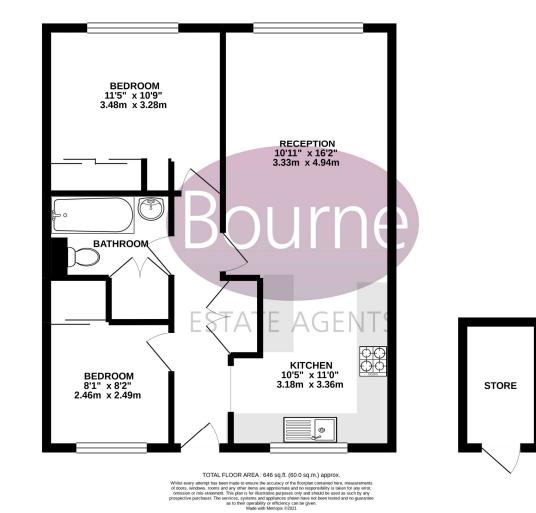

iting guest room, this space accommodates your needs with ease.

The apartment's bathroom features white suite sanitaryware with shower over bath, low level WC and pedestal hand basin with tiled surrounds.

Convenience is key and this apartment comes with the added benefit of allocated parking, ensuring you'll never have to worry about finding a space when you return home.

Share of Freehold Service charges £1400pa Ground Rent - zero Council Tax Band C - £1998.90pa (price correct for 2023 - 2024)

- Second floor apartment
- Two double bedrooms
- Recently refurbished throughout
- Stylish kitchen
- Open plan layout
- Modern bathroom
- Bright living space
- Allocated parking
- Close to Woking station
- External storage room









## Floorplan

SECOND FLOOR 646 sq.ft. (60.0 sq.m.) approx.



## Location

Woking is a busy commuter town with several trains per hour providing a fast direct mainline link to London Waterloo (approximately 26 minutes). The main shopping centre is Victoria Place which hosts major high street retail brands, a multi-screen cinema and the New Victoria Theatre. There are also a number of fine restaurants, bars, pubs and cafes which cater for every taste.





We aim to make our particulars both accurate and reliable but they are not guaranteed, nor do they form part of an offer or contract. If you require clarification of any points then please contact us especially if you are travelling some distance to view. Please note that appliances and heating systems have not been tested and therefore no warranties can be given as to their good working order.