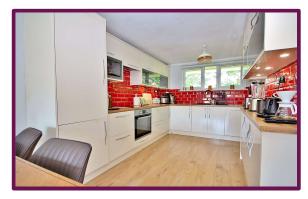

## Ravenswood Court, Woking, Surrey, GU22 7NR

A stunning second floor apartment, boasting two comfortable bedrooms, bright open plan living and a range of modern fittings.

The highlight is the large open-plan living room, dining room and kitchen area. This expansive layout is perfect for entertaining guests or simply enjoying the company of loved ones. The modern kitchen is a chef's dream, featuring sleek countertops, a range of fitted appliances, and ample storage space. Whether you're preparing a quick breakfast or hosting a dinner party, this kitchen offers both functionality and style.