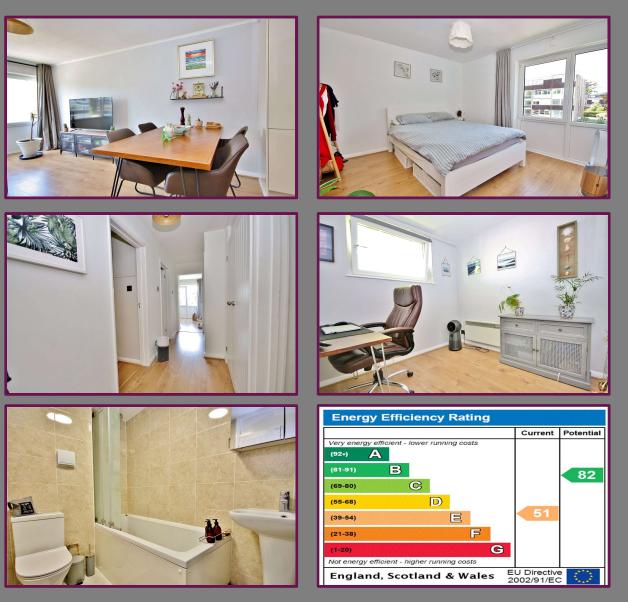

The generously sized master bedroom, provides a tranquil retreat for relaxation and rejuvenation. With ample space for a king-sized bed and additional furnishings, you'll have plenty of room to make it your own private sanctuary. Natural light streams in through large windows, creating a bright and airy atmosphere.

The second bedroom is versatile, offering the flexibility to serve as a bedroom or a functional study area. Whether you're seeking a peaceful workspace or an inviting guest room, this space accommodates your needs with ease.

The apartment's bathroom features white suite sanitaryware with shower over bath, low level WC and pedestal hand basin with tiled surrounds.

Convenience is key and this apartment comes with the added benefit of allocated parking, ensuring you'll never have to worry about finding a space when you return home.