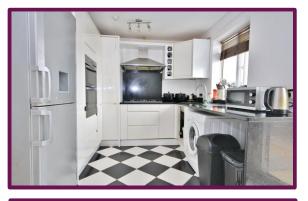

The sitting room is spacious with wood flooring, front aspect double glazed window and door opening into the kitchen. A modern kitchen/diner offers a range of white gloss, wall and base level units, granite works surfaces over and space for appliances. From the kitchen diner a door opens into a conservatory which overlooks and leads to the garden.