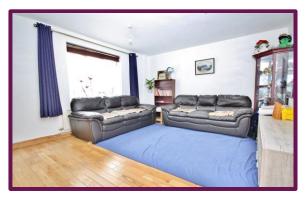

The sitting room is spacious with wood flooring, front aspect double glazed window and door opening into the kitchen. A modern kitchen/diner offers a range of white gloss, wall and base level units, granite works surfaces over and space for appliances. From the kitchen diner a door opens into a conservatory which overlooks and leads to the garden.