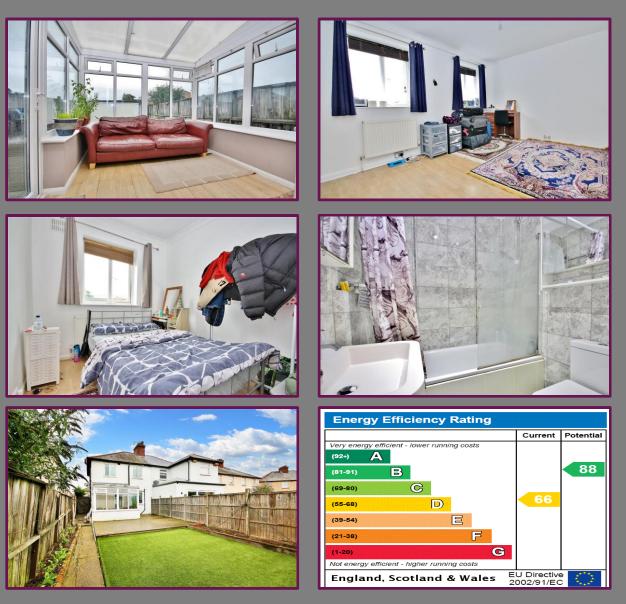

The sitting room is spacious with wood flooring, front aspect double glazed window and door opening into the kitchen. A modern kitchen/diner offers a range of white gloss, wall and base level units, granite works surfaces over and space for appliances. From the kitchen diner a door opens into a conservatory which overlooks and leads to the garden.

Upstairs there are three conventional sized bedrooms and a refitted bathroom with panel enclosed bath, shower over, hand basin and low level WC with tiled surrounds.

Externally there is a landscaped garden with artificial grass, newly decked area and a garage with electric roller door.