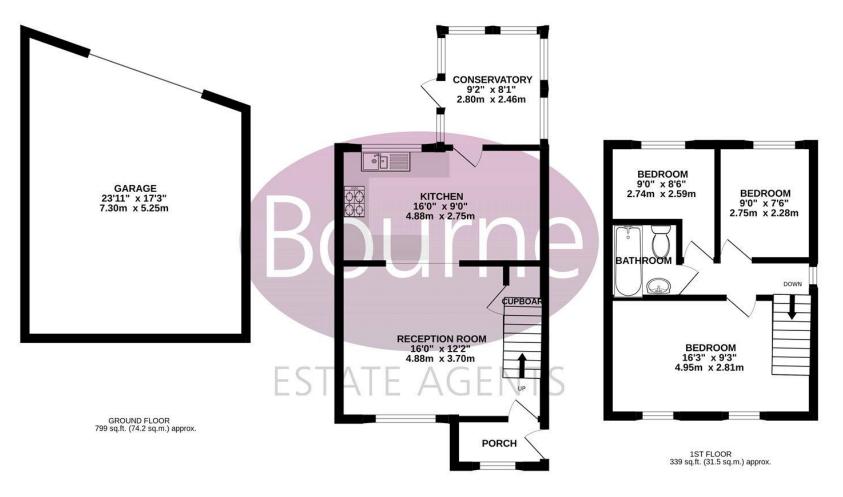

## Floorplan

## TOTAL FLOOR AREA : 1138 sq.ft. (105.7 sq.m.) approx.

Whilst every attempt has been made to ensure the accuracy of the floorplan contained here, measurements of doors, windows, rooms and any other items are approximate and no responsibility is taken for any error, omission or mis-statement. This plan is for illustrative purposes only and should be used as such by any prospective purchaser. The services, systems and appliances shown have not been tested and no guarantee as to their operability or efficiency can be given.