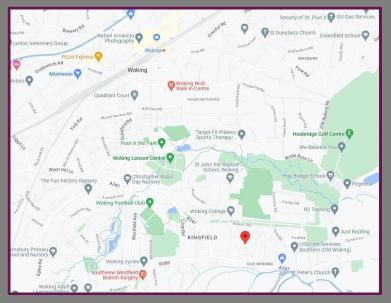

## Location

Woking is a busy commuter town with several trains an hour providing a fast, direct mainline link to London Waterloo (approximately 26 minutes). There are two main shopping centres, The Peacocks Centre and Wolsey Place, both hosting all the major high street retail brands and designer boutiques. There are also a number of fine restaurants, bars, pubs and cafes, which cater for ones every taste.