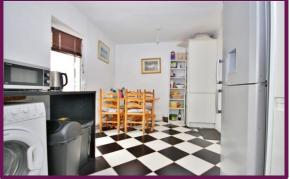

The sitting room is spacious with wood flooring, front aspect double glazed window and door opening into the kitchen. A modern kitchen/diner offers a range of white gloss, wall and base level units, granite works surfaces over and space for appliances. From the kitchen diner a door opens into a conservatory which overlooks and leads to the garden.