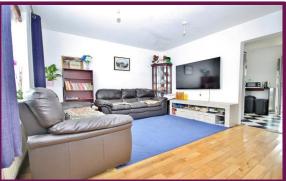

The sitting room is spacious with wood flooring, front aspect double glazed window and door opening into the kitchen. A modern kitchen/diner offers a range of white gloss, wall and base level units, granite works surfaces over and space for appliances. From the kitchen diner a door opens into a conservatory which overlooks and leads to the garden.