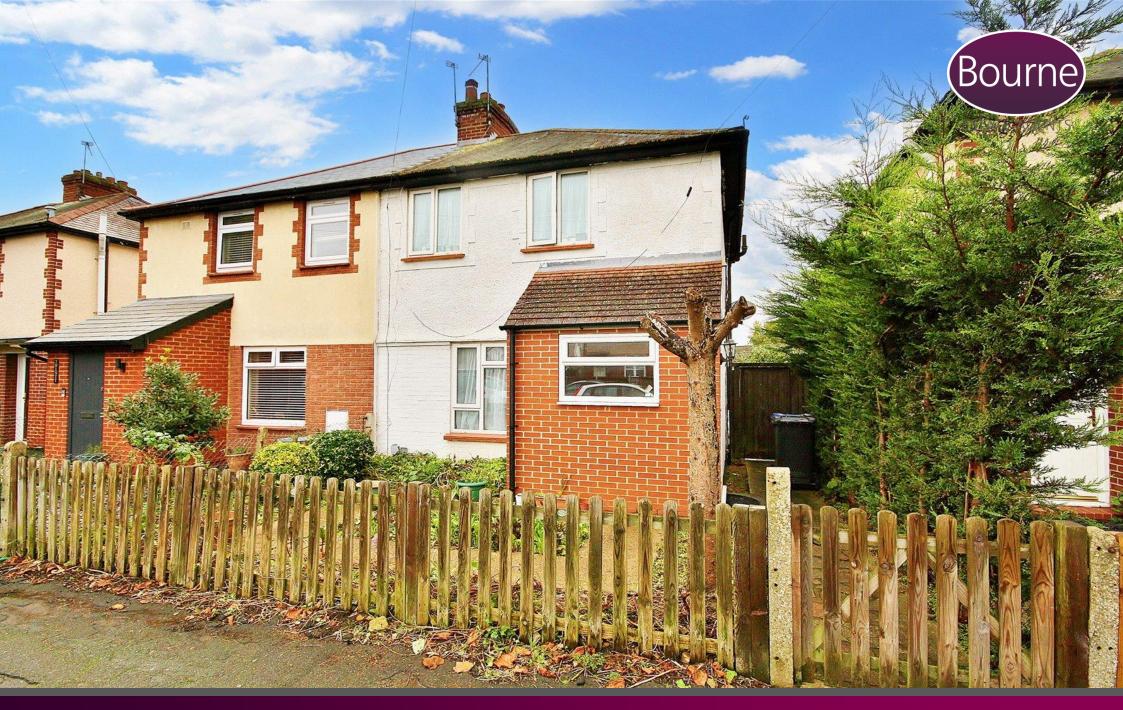

Gloster Road, Old Woking, Woking, Surrey, GU22 9EX

£400,000

## Gloster Road, Old Woking, Woking, Surrey, GU22 9EX

Upon entering, a front door leads to an entrance porch, ideal for hanging coats and shoe storage. from here you enter into the main living space with stairs to the first floor landing.

Freehold

- Semi-detached house
- Three bedrooms
- Spacious living room
- Conservatory
- Modern kitchen with granite
  - work surfaces
- Stylish bathroom
- Enclosed garden
- Double garage
- Extended porch
- Close to local shops and schools