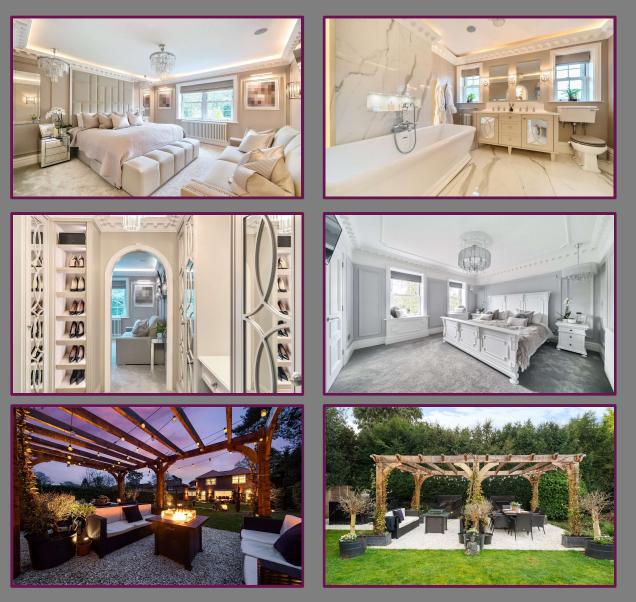

The luxurious kitchen with high-end appliances is a beautiful focal point, featuring a heated limestone flagstone floor, fireplace and seating area, with a large island, range cooker and dining space overlooking the private and well-established garden. With sleek granite worktops and ample storage space, there is also a separate utility and laundry room to service this beautiful home.

Upstairs, you will find four double bedrooms, each with their own luxurious ensuite bathroom, beautifully appointed with premium fixtures and fittings. The master suite is a true sanctuary, complete with a bespoke luxury dressing room, double sided fireplace, roll top bath, double vanity and in-ceiling music system, adding a touch of grandeur to this magnificent space.

Outside the grounds of Woodham Lodge are peaceful and tranquil, enclosed and secluded, providing ultimate privacy. The kitchen garden contains soothing marble water features, a double-door drinks fridge, top of the range BBQ and pizza oven as well as plenty of space to relax or entertain.