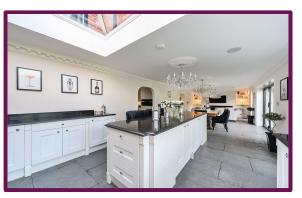

The luxurious kitchen with high-end appliances is a beautiful focal point, featuring a heated limestone flagstone floor, fireplace and seating area, with a large island, range cooker and dining space overlooking the private and well-established garden. With sleek granite worktops and ample storage space, there is also a separate utility and laundry room to service this beautiful home.