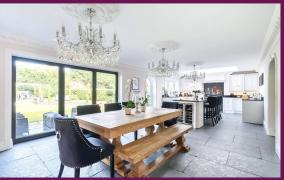

The luxurious kitchen with high-end appliances is a beautiful focal point, featuring a heated limestone flagstone floor, fireplace and seating area, with a large island, range cooker and dining space overlooking the private and well-established garden. With sleek granite worktops and ample storage space, there is also a separate utility and laundry room to service this beautiful home.