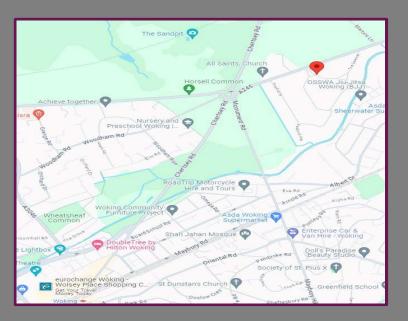

Ideally situated, Woodham Lodge is set within a peaceful, tree-lined, private road located within the Village of Horsell, and easy reach of Woking and West Byfleet train station.

Approached via a private in-out gravel driveway, at first glimpse Woodham Lodge reveals an impressive red brick entrance, with striking and undeniable curb appeal. There is parking for several cars and an attached garage with double sided gated access to the garden.

## Location

Woking is a busy commuter town with several trains per hour providing a fast direct mainline link to London Waterloo (approximately 26 minutes). The main shopping centre is Victoria Place which hosts major high street retail brands, a multi-screen cinema and the New Victoria Theatre. There are also a number of fine restaurants, bars, pubs and cafes which cater for every taste.