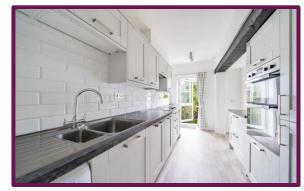

The well-planned contemporary kitchen is off the reception area. The property is an excellent size with lots of storage space throughout. The bathroom has been converted into a shower room offering easy access and there is the benefit of an inbuilt emergency pull cord system in case of emergencies.