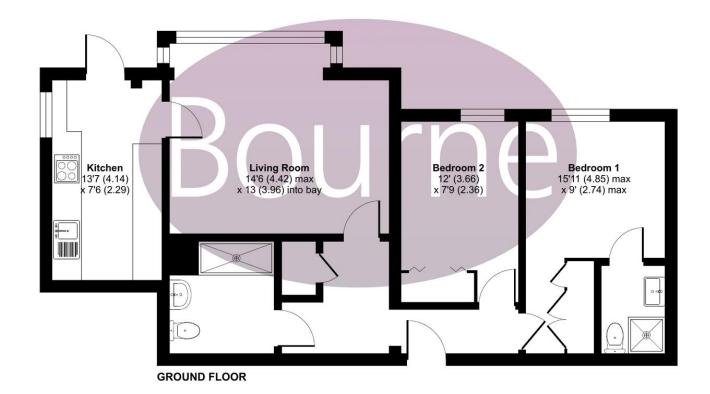

## Floorplan

## **Gunters Mead Copsem Lane, Esher, KT10**

Approximate Area = 722 sq ft / 67 sq m

For identification only - Not to scale