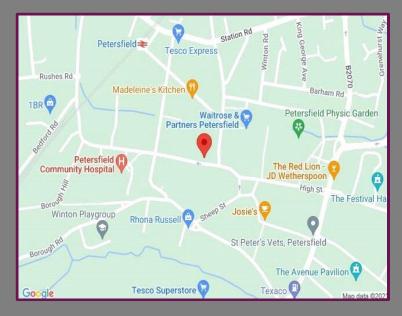

## Location

Polo Court is located on Swan Street which is moments from both the market square and the mainline railway station with its links to Portsmouth and London Waterloo. The town of Petersfield has fantastic amenities and an excellent balance of main stream shops and little boutique outlets and hosts a market twice a week.