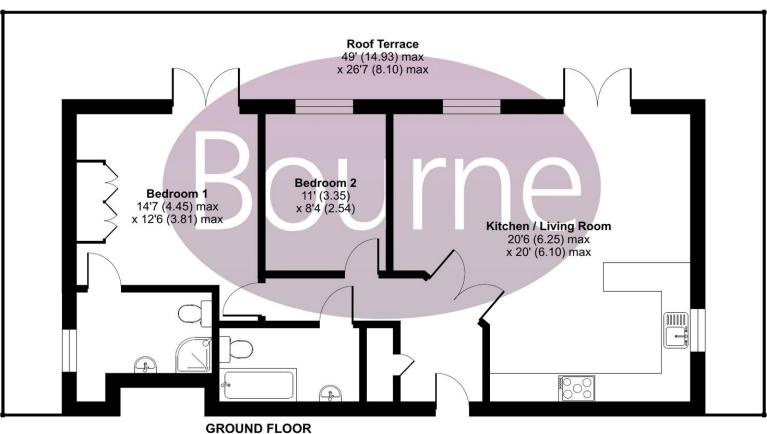

## Floorplan

## Swan Street, Petersfield, GU32

Approximate Area = 838 sq ft / 77.9 sq m
For identification only - Not to scale