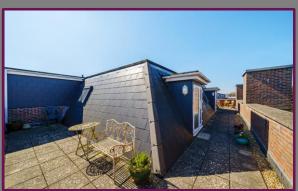

The roof terrace has stunning far reaching views towards both Butser Hill and the Hangers, and as the terrace wraps around the building you can have sun or shade as your preference.

Another feature of the apartment is that there is underfloor heating throughout which can be individually controlled per room.