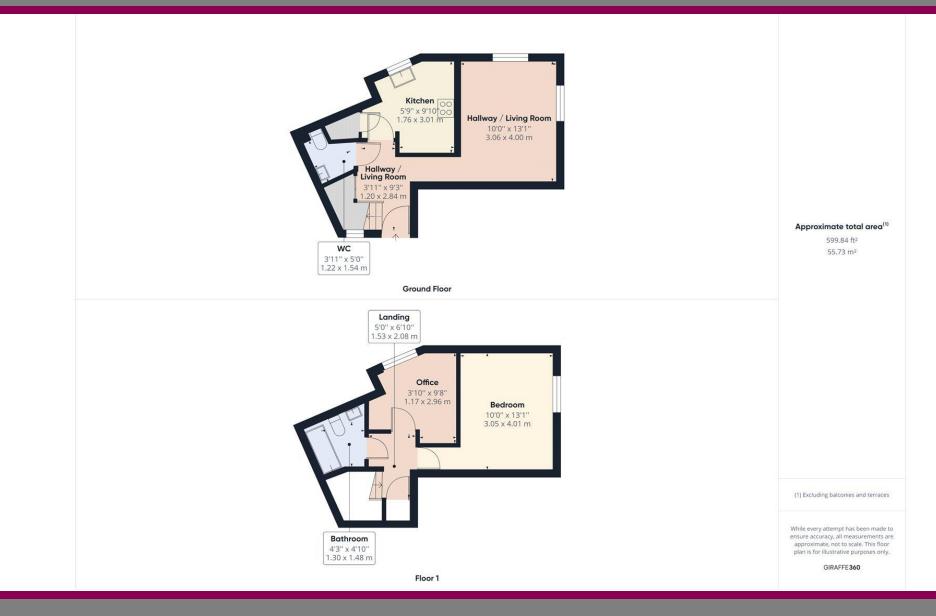

Alton, Hampshire



## Alton, Hampshire

The property is bright and airy and has a good-sized kitchen, and separate Living/Dining room. There is a separate and convenient w/c, two generous bedrooms and a family bathroom.

Being offered with no onward chain, this property has the option of being purchased with the tenant in situ so would make an ideal buy-to-let purchase.

Leasehold

- 985 Years Remaining On Lease
- Council Tax Band : C
- Share Of Freehold
- £1200pa service charge

These details are to be confirmed by the vendor's solicitor and must be verified by a buyer's solicitor.

- Two Bedrooms
- Duplex Apartment
- Town Centre Position
- Undercroft Parking
- Convenient For Mainline Station
- Ideal Buy To Let Opportunity
- No Onward Chain









## Floorplan



## Location

River Wey

Alton Community Centre

The Alton Clock Shop 🕒

Pizza Express

This property is located on Turk Street, a town centre location. The town provides a variety of shops, restaurants and a bus service. Alton mainline train station serving London Waterloo is also within walking distance.

Curtis Museum

The Swan









Hunky Dory Play

Orchard House

SSott D

We aim to make our particulars both accurate and reliable but they are not guaranteed, nor do they form part of an offer or contract. If you require clarification of any points then please contact us especially if you are travelling some distance to view. Please note that appliances and heating systems have not been tested and therefore no warranties can be given as to their good working order.



FARNHAM: 29 Dow