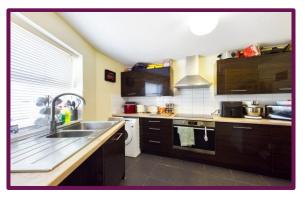

## Alton, Hampshire

The property is bright and airy and has a good-sized kitchen, and separate Living/Dining room. There is a separate and convenient w/c, two generous bedrooms and a family bathroom.

Being offered with no onward chain, this property has the option of being purchased with the tenant in situ so would make an ideal buy-to-let purchase.