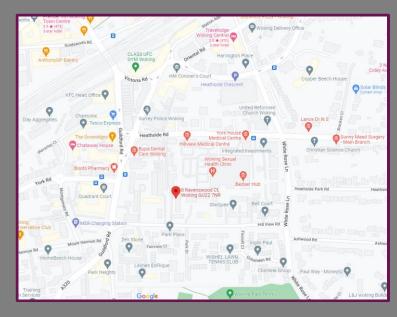

## Location

Woking is a busy commuter town with several trains an hour providing a fast, direct mainline link to London Waterloo (approximately 26 minutes). There are two main shopping centres, The Peacocks Centre and Wolsey Place, both hosting all the major high street retail brands and designer boutiques. There are also a number of fine restaurants, bars, pubs and cafes, which caters for every taste.