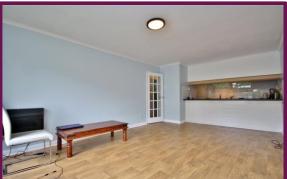

An entrance hallway leads to all rooms with storage cupboard. The main reception room is large with picture window and space for both living and dining. The kitchen has a range of wall and base level units with work surfaces and space for appliances.