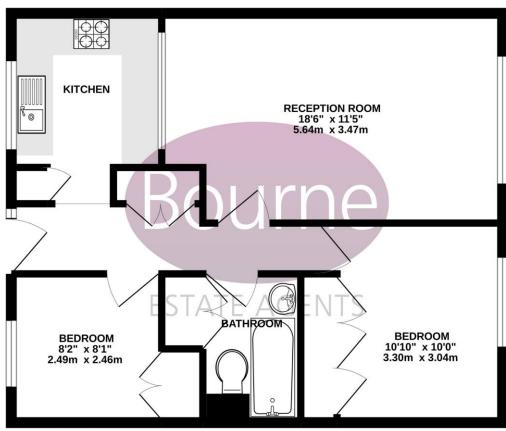

GROUND FLOOR 589 sq.ft. (54.7 sq.m.) approx.

TOTAL FLOOR AREA: 589 sq.ft. (54.7 sq.m.) approx.

White every attempt has been made be traxer the accuracy of the floopings contained ever, measurements of soon, windows, rooms and single-benefit accuracy of the floopings contained single-benefit of any critic, oriestion or miss-statement. This plan is for fluxtrafive purposes only and should be used as such by any prospective purchaser. The services, systems and applicances shown have been tested and no guarantee as to their operability or efficiency can be given.