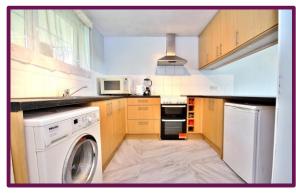

An entrance hallway leads to all rooms with storage cupboard. The main reception room is large with picture window and space for both living and dining. The kitchen has a range of wall and base level units with work surfaces and space for appliances.