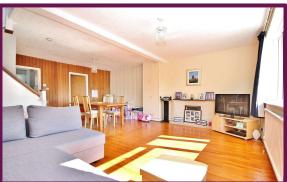

Moving up to the first floor, you'll discover a spacious and well-lit living/dining room, perfect for relaxation and entertainment. The separate kitchen offers a range of units with work surfaces over and a large window and an additional study offers extra space for work or leisure activities, catering to your lifestyle needs.