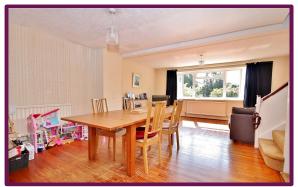

Moving up to the first floor, you'll discover a spacious and well-lit living/dining room, perfect for relaxation and entertainment. The separate kitchen offers a range of units with work surfaces over and a large window and an additional study offers extra space for work or leisure activities, catering to your lifestyle needs.