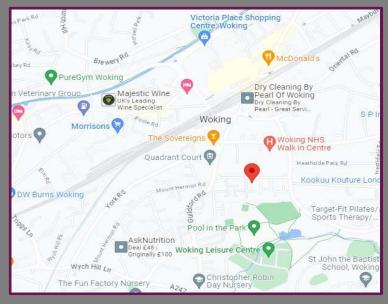

## Location

Woking is a busy commuter town with several trains an hour providing a fast, direct mainline link to London Waterloo (approximately 26 minutes). There are two main shopping centres, The Peacocks Centre and Wolsey Place, both hosting all the major high street retail brands and designer boutiques. There are also a number of fine restaurants, bars, pubs and cafes, which caters for every taste.