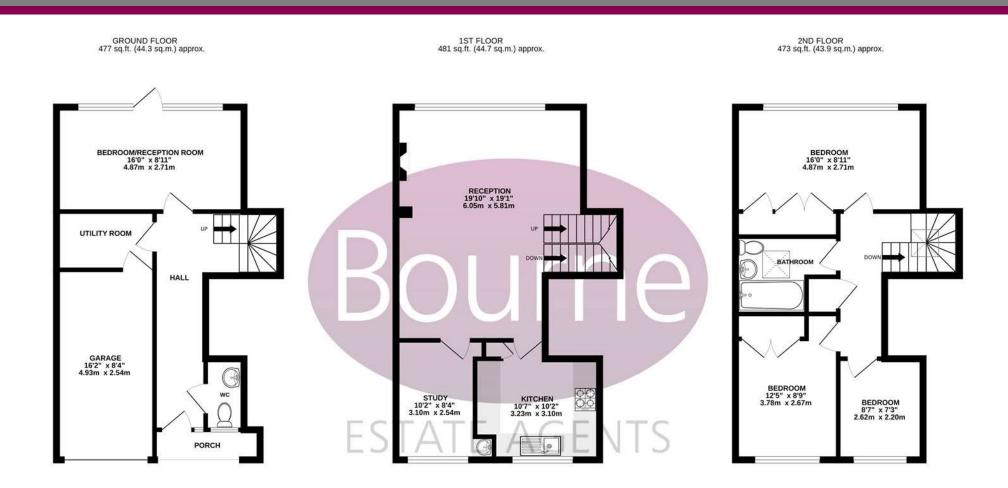

## Queens Court, Woking, Surrey, GU22 7NE

Located in a prime town center location, this 4-bedroom townhouse offers a versatile accommodation generously spread out across three floors.

Entering into the ground floor, a large hallway has access to the downstairs WC, utility room leading to garage, stairs leading to first floor and a ground floor reception room/bedroom 4. This large room has direct access out to the south facing garden.

Moving up to the first floor, you'll discover a spacious and well-lit living/dining room, perfect for relaxation and entertainment. The separate kitchen offers a range of units with work surfaces over and a large window and an additional study offers extra space for work or leisure activities, catering to your lifestyle needs.

The top floor is dedicated to your comfort, offering two bright double bedrooms each with fitted storage and a single bedroom. The bedrooms are serviced by a fully tiled bathroom with shower over bath, low level WC and hand basin.

Externally, there is an enclosed rear garden which is very low maintenance and has a bright southerly aspect. Parking is available to the front via private driveway and leads to the garage

Council Tax Band D - £2,248.77pa

TOTAL FLOOR AREA: 1431 sq.ft. (132.9 sq.m.) approx.

Whilst every attempt has been made to ensure the accuracy of the floorplan contained here, measurements of doors, windows, rooms and any other items are approximate and no responsibility is taken for any error, omission or mis-statement. This plan is for illustrative purposes only and should be used as such by any prospective purchaser. The services, systems and appliances shown have not been tested and no guarantee as to their operability or efficiency can be given.