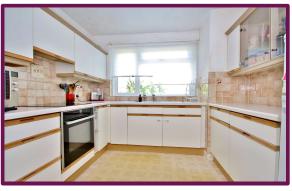

Moving up to the first floor, you'll discover a spacious and well-lit living/dining room, perfect for relaxation and entertainment. The separate kitchen offers a range of units with work surfaces over and a large window and an additional study offers extra space for work or leisure activities, catering to your lifestyle needs.