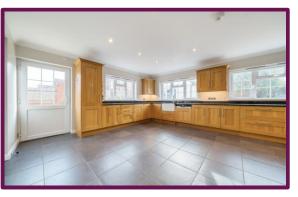

## Gravetts Cottages, Tangley Lane, Guildford, Surrey, GU3 3JX

The ground floor two large reception rooms, a bright and spacious kitchen/ diner which features a range of fitted units and ample room for dining table and chairs, a door from the kitchen leads to the utility room. Lastly, the ground floor features WC with basin.