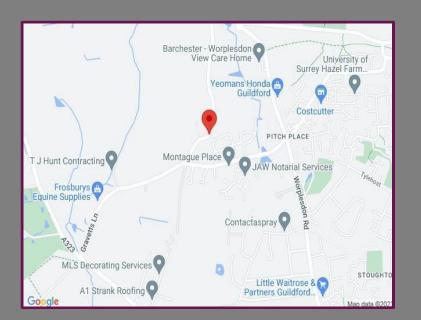

## Location

Tangley Lane is a few miles outside of Guildford town centre with its vast array of shops, restaurants and leisure facilities. The A3 which provides road links to London, the South Cost and the M25 is just 6 miles away and Guildford mainline station gives direct access to London, Waterloo.