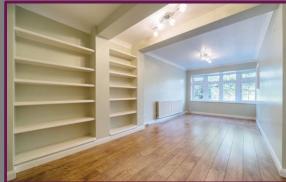

## Gravetts Cottages, Tangley Lane, Guildford, Surrey, GU3 3JX

The ground floor two large reception rooms, a bright and spacious kitchen/ diner which features a range of fitted units and ample room for dining table and chairs, a door from the kitchen leads to the utility room. Lastly, the ground floor features WC with basin.