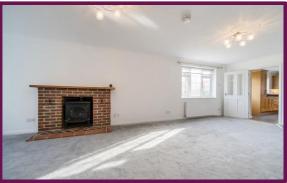

## Gravetts Cottages, Tangley Lane, Guildford, Surrey, GU3 3JX

The ground floor two large reception rooms, a bright and spacious kitchen/ diner which features a range of fitted units and ample room for dining table and chairs, a door from the kitchen leads to the utility room. Lastly, the ground floor features WC with basin.