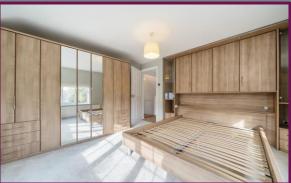

Stairs lead to the first floor which offers three good sized bedrooms, the main bedroom features built in wardrobes. This floor features one modern shower room with shower, wc, basin, heated towel rail and frosted window and a second bathroom featuring bath with shower over, wc, basin , heated towel rail and frosted window to the rear.