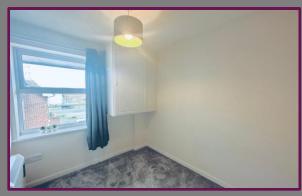

The apartment comprises large living room with two large windows to the side, allowing lots of light to enter. The kitchen comprises a range of fitted units and window to the front.

To the side are the two bedrooms the main bedroom has bay window to the side, the second bedroom also comprises window to the side. The bathroom features bath with shower over, wc and hand wash basin.