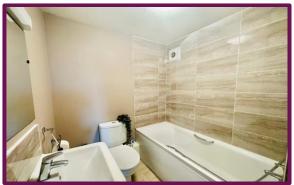

The apartment comprises large living room with two large windows to the side, allowing lots of light to enter. The kitchen comprises a range of fitted units and window to the front.

To the side are the two bedrooms the main bedroom has bay window to the side, the second bedroom also comprises window to the side. The bathroom features bath with shower over, wc and hand wash basin.