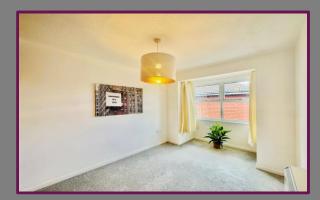

The apartment comprises large living room with two large windows to the side, allowing lots of light to enter. The kitchen comprises a range of fitted units and window to the front.

To the side are the two bedrooms the main bedroom has bay window to the side, the second bedroom also comprises window to the side. The bathroom features bath with shower over, wc and hand wash basin.