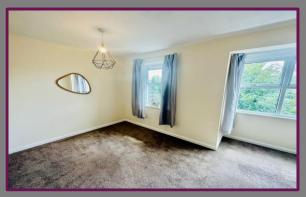

The apartment comprises large living room with two large windows to the side, allowing lots of light to enter. The kitchen comprises a range of fitted units and window to the front.

To the side are the two bedrooms the main bedroom has bay window to the side, the second bedroom also comprises window to the side. The bathroom features bath with shower over, wc and hand wash basin.