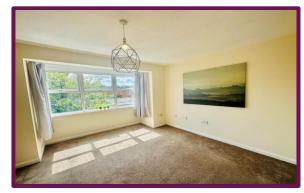

The apartment comprises large living room with two large windows to the side, allowing lots of light to enter. The kitchen comprises a range of fitted units and window to the front.

To the side are the two bedrooms the main bedroom has bay window to the side, the second bedroom also comprises window to the side. The bathroom features bath with shower over, wc and hand wash basin.