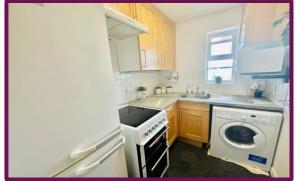

The apartment comprises large living room with two large windows to the side, allowing lots of light to enter. The kitchen comprises a range of fitted units and window to the front.

To the side are the two bedrooms the main bedroom has bay window to the side, the second bedroom also comprises window to the side. The bathroom features bath with shower over, wc and hand wash basin.