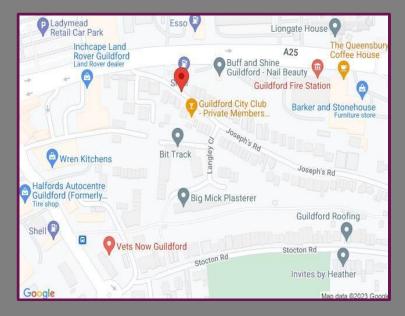

## Location

The property is located close to the heart of Guildford town centre with easy access to the high street and within approximately 0.80 mile of Guildford Mainline Station. The area is well served by local bus routes and the A3 which connects to London, the M25 and the South Coast is within approximately ½ a mile, also within three quarters of a mile is Guildford Lido and The Spectrum leisure centre.