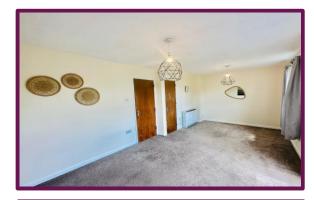

The apartment comprises large living room with two large windows to the side, allowing lots of light to enter. The kitchen comprises a range of fitted units and window to the front.

To the side are the two bedrooms the main bedroom has bay window to the side, the second bedroom also comprises window to the side. The bathroom features bath with shower over, wc and hand wash basin.