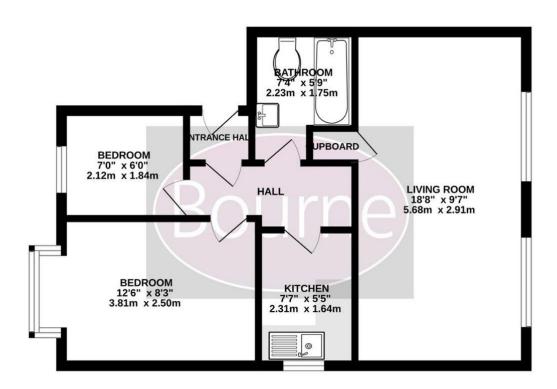

The apartment comprises large living room with two large windows to the side, allowing lots of light to enter. The kitchen comprises a range of fitted units and window to the front.

To the side are the two bedrooms the main bedroom has bay window to the side, the second bedroom also comprises window to the side. The bathroom features bath with shower over, wc and hand wash basin.

SECOND FLOOR 443 sq.ft. (41.2 sq.m.) approx.