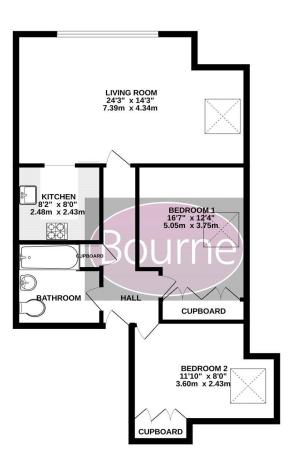

# Floorplan

GROUND FLOOR 703 sq.ft. (65.3 sq.m.) approx.

TOTAL FLOOR AREA: 703 sq.ft. (65.3 sq.m.) approx.

Whilst every attempt has been made to ensure the accuracy of the Booplan contained here, measurements of doors, wednow, rooms and any other terms are approximate and no responsibility is basen for any error, omission or mis-statement. This plan is for illustrative purposes only and should be used as such by any prospective purchaser. The services, spitions and applicance shown have not been enseted and no guarantee as to their operability or efficiency can be given.