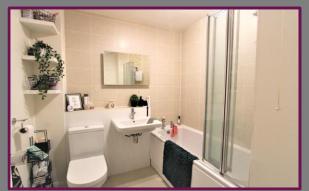

Upon entering the building via the communal security entry system and once inside the apartment, the bathroom with bath and shower attachments will be found on the left and the two double bedrooms on the right.