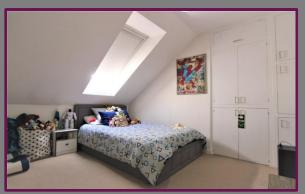

Upon entering the building via the communal security entry system and once inside the apartment, the bathroom with bath and shower attachments will be found on the left and the two double bedrooms on the right.