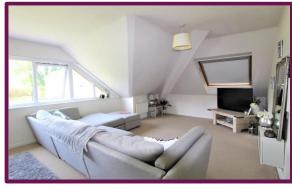

The hallway has loft access and leads to the open plan living/dining room with stunning views across fields. The fitted kitchen is directly off the living/dining room.

Viewing is highly recommended to truly appreciate the size and quality of what is on offer.