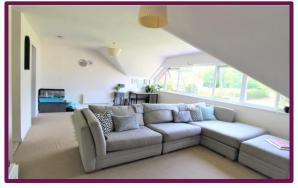

The hallway has loft access and leads to the open plan living/dining room with stunning views across fields. The fitted kitchen is directly off the living/dining room.

Viewing is highly recommended to truly appreciate the size and quality of what is on offer.