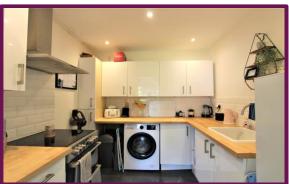

Upon entering the building via the communal security entry system and once inside the apartment, the bathroom with bath and shower attachments will be found on the left and the two double bedrooms on the right.

The hallway has loft access and leads to the open plan living/dining room with stunning views across fields. The fitted kitchen is directly off the living/dining room.

Viewing is highly recommended to truly appreciate the size and quality of what is on offer.