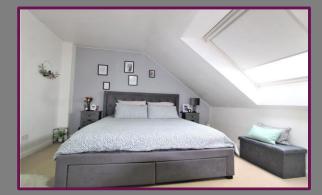

Upon entering the building via the communal security entry system and once inside the apartment, the bathroom with bath and shower attachments will be found on the left and the two double bedrooms on the right.