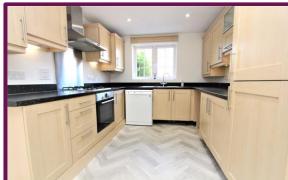

## Waterlooville, Hampshire

This five bedroom end of terrace town house is situated in a popular cul-de-sac location in Horndean.

On the ground floor is an open plan kitchen/breakfast room with French doors leading to the lounge, which in turn has French doors leading to the garden. A cloakroom completes the ground floor.

Freehold

- Townhouse
- Five bedrooms
- En-suite to master
- Dressing room to master
- Ground floor cloakroom
- Driveway & garage
- Kitchen/breakfast room
- Gas central heating
- Enclosed garden