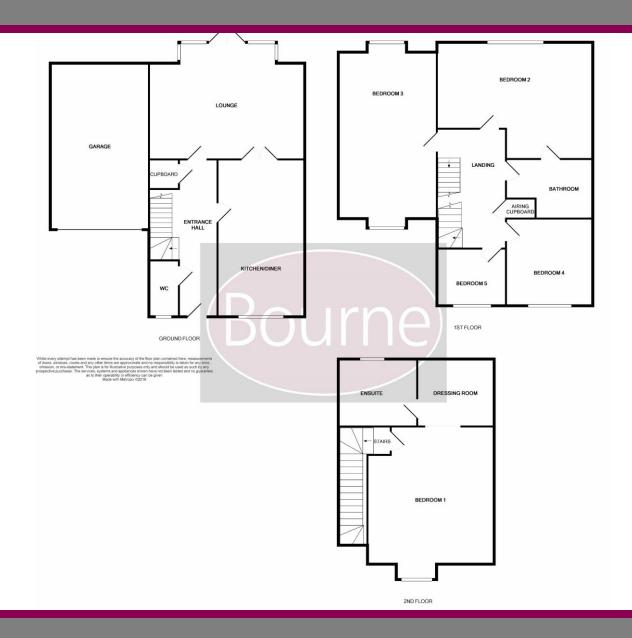

## Waterlooville, Hampshire

This five bedroom end of terrace town house is situated in a popular cul-de-sac location in Horndean.

On the ground floor is an open plan kitchen/breakfast room with French doors leading to the lounge, which in turn has French doors leading to the garden. A cloakroom completes the ground floor.

On the first floor there are four bedrooms of which two are good doubles in size, a small double and a single, the family bathroom completes the first floor. One of the bedrooms could also be ideal for a second reception room instead. On the top floor is a good size master bedroom with a walk in wardrobe and en-suite shower room.

To the front is a driveway which leads to the garage with a service door to the rear. To the rear is an enclosed garden with side pedestrian access, the garden is mostly laid to lawn and surrounded by raised borders and a patio area.

Freehold

- Townhouse
- Five bedrooms
- En-suite to master
- Dressing room to master
- Ground floor cloakroom
- Driveway & garage
- Kitchen/breakfast room
- Gas central heating
- Enclosed garden

## Floorplan