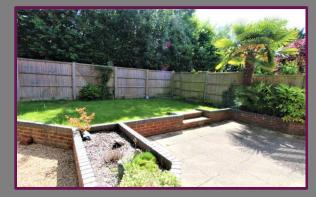

To the front is a driveway which leads to the garage with a service door to the rear. To the rear is an enclosed garden with side pedestrian access, the garden is mostly laid to lawn and surrounded by raised borders and a patio area.