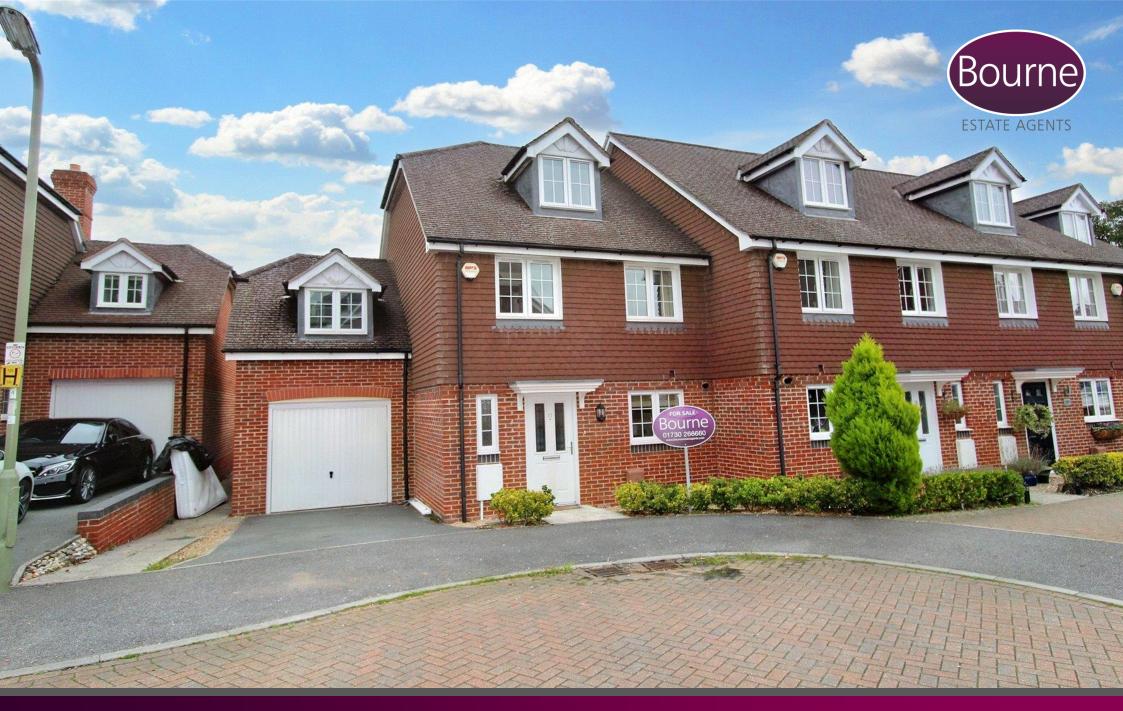

## Waterlooville, Hampshire

This five bedroom end of terrace town house is situated in a popular cul-de-sac location in Horndean.

On the ground floor is an open plan kitchen/breakfast room with French doors leading to the lounge, which in turn has French doors leading to the garden. A cloakroom completes the ground floor.

To the front is a driveway which leads to the garage with a service door to the rear. To the rear is an enclosed garden with side pedestrian access, the garden is mostly laid to lawn and surrounded by raised borders and a patio area.

Freehold

- Townhouse
- Five bedrooms
- En-suite to master
- Dressing room to master
- Ground floor cloakroom
- Driveway & garage
- Kitchen/breakfast room
- Gas central heating
- Enclosed garden

## Location

The property is situated in a requested location in Horndean, close to some of the area's most reputable schools and offers easy access to the A3 and is within 2 miles of Rowlands Castle train station.