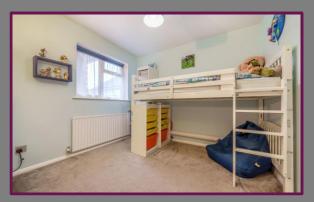

The property features three double bedrooms. The main bedroom has an en-suite shower room featuring shower, wc and hand wash basin. Bedroom two is at the front of the property and features large window to the front and window to the side. Bedroom three features window to the front. Lastly the property features a family bathroom, with bath with shower over, handwash basin and wc.