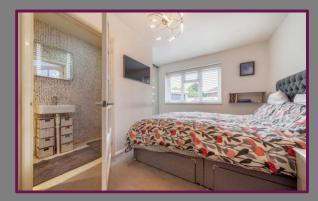

The property features three double bedrooms. The main bedroom has an en-suite shower room featuring shower, wc and hand wash basin. Bedroom two is at the front of the property and features large window to the front and window to the side. Bedroom three features window to the front. Lastly the property features a family bathroom, with bath with shower over, handwash basin and wc.