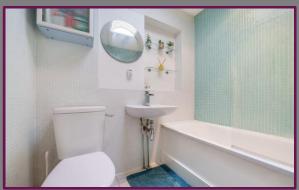

The property features three double bedrooms. The main bedroom has an en-suite shower room featuring shower, wc and hand wash basin. Bedroom two is at the front of the property and features large window to the front and window to the side. Bedroom three features window to the front. Lastly the property features a family bathroom, with bath with shower over, handwash basin and wc.