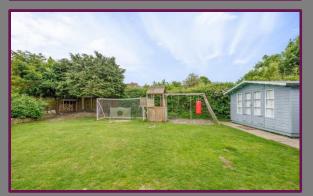

At the rear of the property is the landscaped garden with patio area and laid to level lawn. The garden features a summer house and a garden store. The property offers driveway parking and a garage.

- Semi Detached
- Bungalow
- Popular Location
- Open Plan Kitchen/Dining Room
- Three Bedrooms
- Study/ 4th Bedroom
- Utility Room
- Landscaped Garden
- Summer House
- Garage & Driveway Parking
- Council Tax Band E