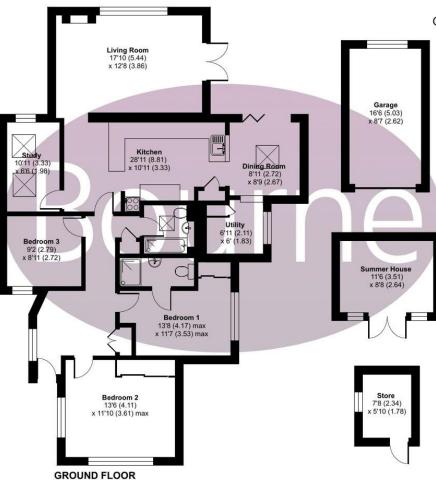

## Floorplan

## Brookside, Jacob's Well, Guildford, GU4

Approximate Area = 1273 sq ft / 118.3 sq m
Garage = 147 sq ft / 13.6 sq m
Outbuilding(s) = 148 sq ft / 13.7 sq m
Total = 1568 sq ft / 145.6 sq m

For identification only - Not to scale

Floor plan produced in accordance with RICS Property Measurement Standards incorporating International Property Measurement Standards (IPMS2 Residential). @nlchecom 2023. Produced for Bourne Estate Agents. REF: 898453