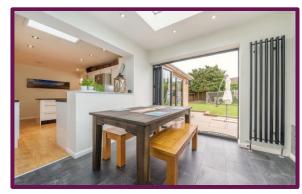

## Brookside, Jacob's Well, Guildford, Surrey, GU4 7NS

A beautifully presented three/four bedroom bungalow with garden, summer house and driveway parking.

The property features a bright and spacious open plan kitchen / dining room. The modern kitchen area comprises a range of fitted units. The kitchen opens into dining room which has bifold doors that lead to patio area and garden. At the rear of the property is the living room, with large window to the front and double doors leading to patio area and garden. The property further features a study area which can be used as bedroom with two Velux windows and utility room.