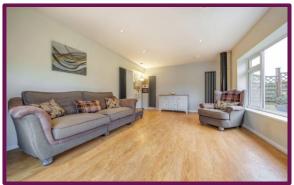

## Brookside, Jacob's Well, Guildford, Surrey, GU4 7NS

A beautifully presented three/four bedroom bungalow with garden, summer house and driveway parking.

The property features a bright and spacious open plan kitchen / dining room. The modern kitchen area comprises a range of fitted units. The kitchen opens into dining room which has bifold doors that lead to patio area and garden. At the rear of the property is the living room, with large window to the front and double doors leading to patio area and garden. The property further features a study area which can be used as bedroom with two Velux windows and utility room.