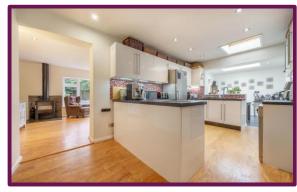

## Brookside, Jacob's Well, Guildford, Surrey, GU4 7NS

A beautifully presented three/four bedroom bungalow with garden, summer house and driveway parking.

The property features a bright and spacious open plan kitchen / dining room. The modern kitchen area comprises a range of fitted units. The kitchen opens into dining room which has bifold doors that lead to patio area and garden. At the rear of the property is the living room, with large window to the front and double doors leading to patio area and garden. The property further features a study area which can be used as bedroom with two Velux windows and utility room.