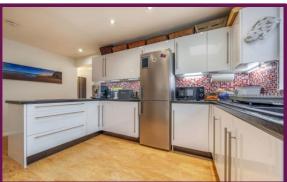

## Brookside, Jacob's Well, Guildford, Surrey, GU4 7NS

A beautifully presented three/four bedroom bungalow with garden, summer house and driveway parking.

The property features a bright and spacious open plan kitchen / dining room. The modern kitchen area comprises a range of fitted units. The kitchen opens into dining room which has bifold doors that lead to patio area and garden. At the rear of the property is the living room, with large window to the front and double doors leading to patio area and garden. The property further features a study area which can be used as bedroom with two Velux windows and utility room.