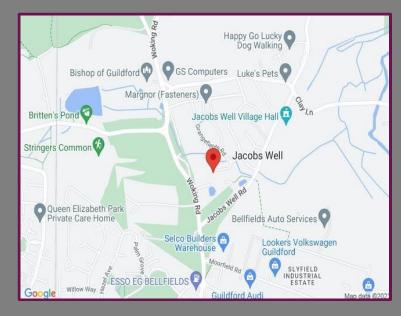

## Location

The property is located at the top of the cul-de-sac in Jacobs Well which is a residential area on the outskirts of Guildford within approximately 2 miles of Guildford Town Centre and mainline station. The A3 which provides access to London, the M25 and South Coast is within approximately one mile. There are a few local shops in Jacobs Well and the area is well served by local bus routes.