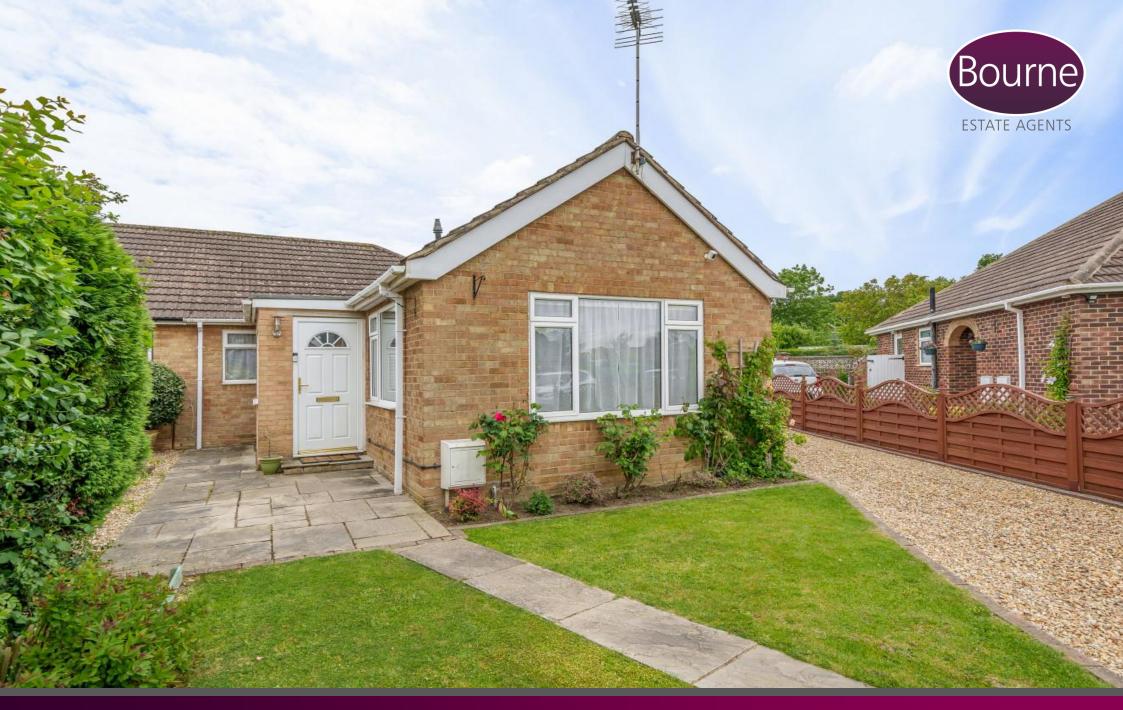

## Brookside, Jacob's Well, Guildford, Surrey, GU4 7NS

A beautifully presented three/four bedroom bungalow with garden, summer house and driveway parking.

The property features a bright and spacious open plan kitchen / dining room. The modern kitchen area comprises a range of fitted units. The kitchen opens into dining room which has bifold doors that lead to patio area and garden. At the rear of the property is the living room, with large window to the front and double doors leading to patio area and garden. The property further features a study area which can be used as bedroom with two Velux windows and utility room.

At the rear of the property is the landscaped garden with patio area and laid to level lawn. The garden features a summer house and a garden store. The property offers driveway parking and a garage.

- Semi Detached
- Bungalow
- Popular Location
- Open Plan Kitchen/Dining Room
- Three Bedrooms
- Study/ 4th Bedroom
- Utility Room
- Landscaped Garden
- Summer House
- Garage & Driveway Parking
- Council Tax Band E