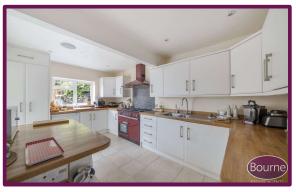

Upon entering, a welcoming hallway grants access to all rooms. To the left, an exceptional sitting room awaits, while an inner hallway leads to the bedrooms. The well-designed kitchen, situated directly ahead, features a stylish range of units and ample space for appliances. Adjacent to the kitchen, a fabulous orangery provides an ideal space for socializing, with its doors opening onto a charming courtyard area.