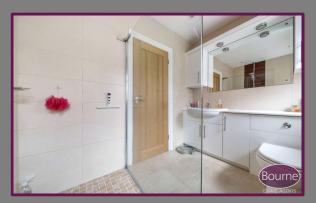

The bungalow's bedrooms, located at the far end, offer generous proportions and boast custom-made furniture in the master bedroom. These bedrooms are serviced by a modern shower room, recently refitted with a walk-in shower.