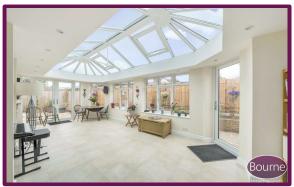

Upon entering, a welcoming hallway grants access to all rooms. To the left, an exceptional sitting room awaits, while an inner hallway leads to the bedrooms. The well-designed kitchen, situated directly ahead, features a stylish range of units and ample space for appliances. Adjacent to the kitchen, a fabulous orangery provides an ideal space for socializing, with its doors opening onto a charming courtyard area.