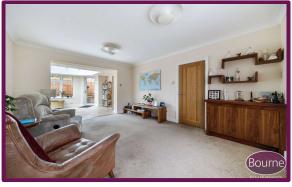

Upon entering, a welcoming hallway grants access to all rooms. To the left, an exceptional sitting room awaits, while an inner hallway leads to the bedrooms. The well-designed kitchen, situated directly ahead, features a stylish range of units and ample space for appliances. Adjacent to the kitchen, a fabulous orangery provides an ideal space for socializing, with its doors opening onto a charming courtyard area.