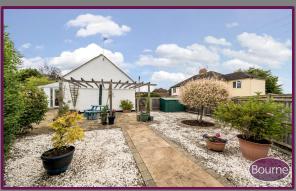

Outside, an enclosed garden awaits, designed for low maintenance and adorned with various seating areas, complemented by beautiful shrubs that enhance privacy. The front of the bungalow boasts a full-width driveway, providing convenient parking.