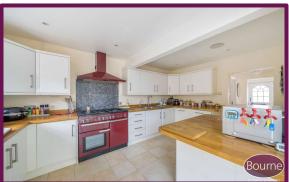

Upon entering, a welcoming hallway grants access to all rooms. To the left, an exceptional sitting room awaits, while an inner hallway leads to the bedrooms. The well-designed kitchen, situated directly ahead, features a stylish range of units and ample space for appliances. Adjacent to the kitchen, a fabulous orangery provides an ideal space for socializing, with its doors opening onto a charming courtyard area.