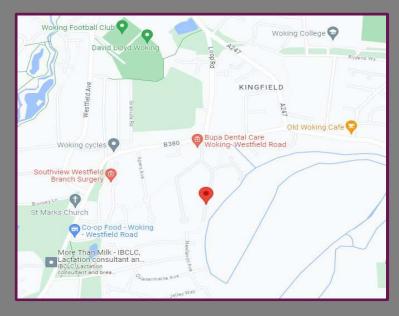

## Location

Woking is a busy commuter town with several trains an hour providing a fast, direct mainline link to London Waterloo (approximately 26 minutes). There are two main shopping centres, The Peacocks Centre and Wolsey Place, both hosting all the major high street retail brands and designer boutiques. There are also a number of fine restaurants, bars, pubs and cafes, which cater for ones every taste.