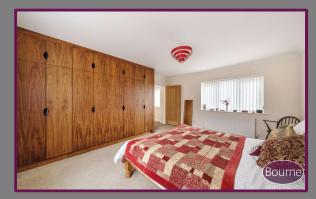

The bungalow's bedrooms, located at the far end, offer generous proportions and boast custom-made furniture in the master bedroom. These bedrooms are serviced by a modern shower room, recently refitted with a walk-in shower.