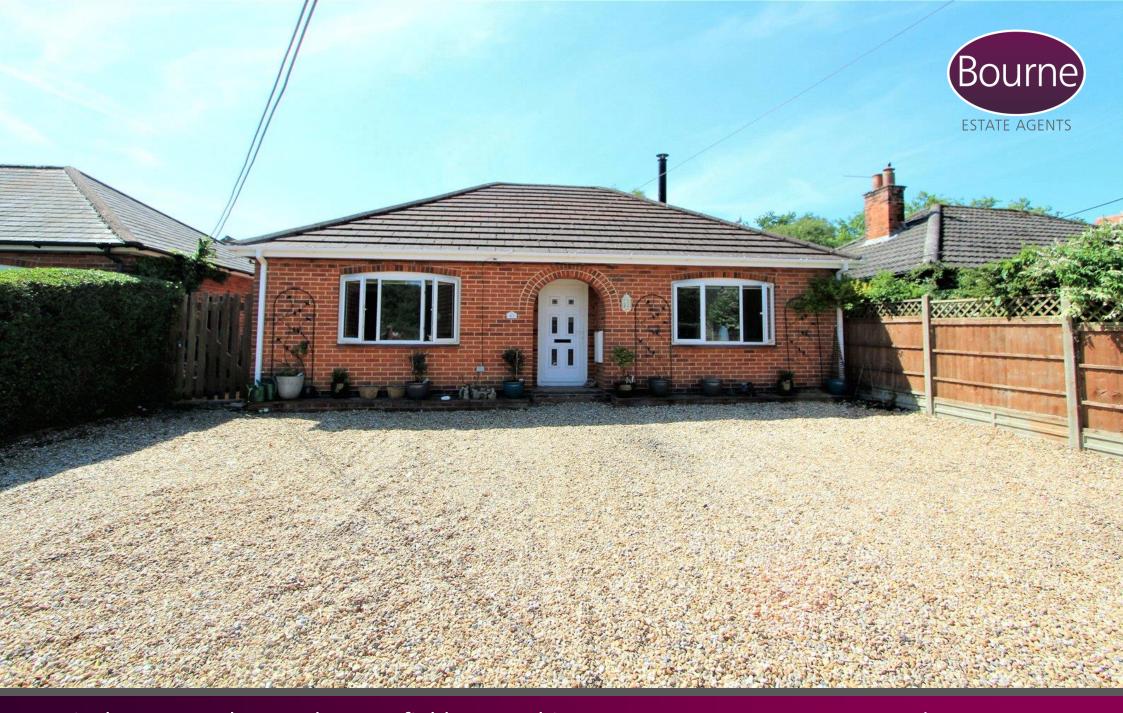

## 42 Winchester Road, Stroud, Petersfield, Hampshire, GU32 3PG

A modern three-bedroom detached bungalow in the pretty village location of Stroud to the west of Petersfield.

Enter the property into a spacious entrance hall with doors to the various rooms. To the front are double bedrooms, both of which overlook the front of the property and across to scenic views of the surrounding countryside. From here is a large family bathroom, modern in style with part-tiled walls, walk in shower, bath, w/c, hand wash basin and obscured window. The third bedroom is also a generous double in size and benefits from a large window and built in sharps wardrobes for ample storage. Opposite here is the living accommodation which has been lovingly updated and extended by the current owners, the large open plan kitchen/dining/living room has bi-fold doors leading to the enclosed rear garden making it an ideal space for entertaining. The kitchen is modern in style and comprises a range of wall and base units with integrated appliances and a breakfast bar. Off the kitchen is a handy utility room with further cupboards, space for whitegoods and door to the garden.

To the rear of the property there is an area of patio immediately off the property with an area of artificial grass beyond, making it very low maintenance. To the front there is a large driveway providing ample off-road parking and a large double garage.