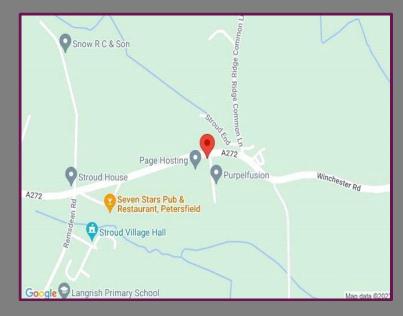

## Location

The property is located in the popular village of Stroud and is located near to the much requested Langrish Primary School and the Seven Stars public house. The property is situated within the South Downs Nation Park and has many countryside walks in the area. Petersfield Town Centre and Mainline Train Station is within 5 minutes drive.