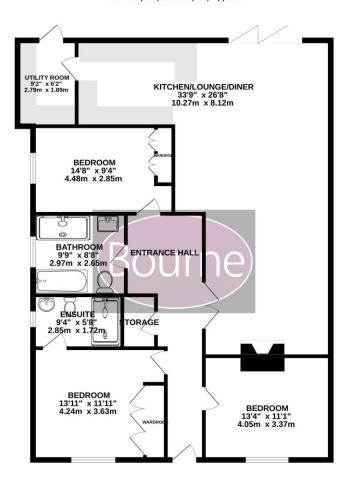

## GROUND FLOOR 1399 sq.ft. (129.9 sq.m.) approx.

Whilst every attempt his been made is masse the accuracy of the floorish contained here, measurements of doors, windows, from any floorish masses the accuracy of the floorish contained here, measurements of doors, windows, from any floorish made and properties and one of the floorish made as but by any floorish made as but by any floorish made as but by any prospective purchaser. The services, systems and applicances shown have not been tested and no guarantee as to their operability or efficiency can be given.