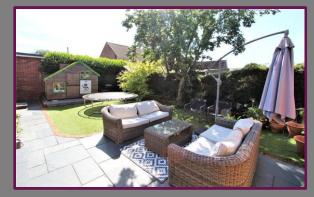

To the rear of the property there is an area of patio immediately off the property with an area of artificial grass beyond, making it very low maintenance. To the front there is a large driveway providing ample off-road parking and a large double garage.