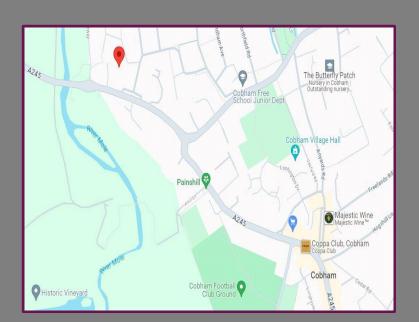

## Location

Cobham village is well known for its many walks and areas of outstanding natural beauty, the Trust owned Painshill Park is within approximately .3 of a mile, also nearby is the National Trust owned Claremont Gardens. There are many well regarded schools close by including Cobham Free School and St Andrews. Cobham's High Street has a wonderful mix of shops and eateries and is a short walk away. Both the mainline station, situated in Stoke d'Abernon, and the A3 located nearby provide excellent transport links.