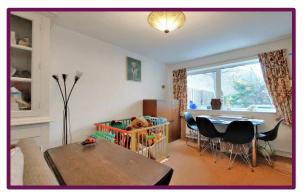

Entering via an extended porch, the accommodation comprises spacious entrance hall with ground floor WC and built in storage, large dual aspect reception room offering space for sitting and dining with patio doors to the rear garden and recently fitted kitchen.