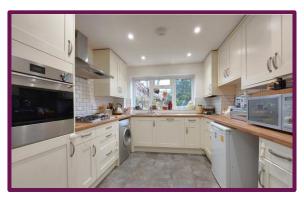

Entering via an extended porch, the accommodation comprises spacious entrance hall with ground floor WC and built in storage, large dual aspect reception room offering space for sitting and dining with patio doors to the rear garden and recently fitted kitchen.

Freehold Council Tax Band D

- End Terrace Family Home
- Three Bedrooms
- Spacious Reception Room
- Modern Kitchen
- Ground Floor WC
- Recently Fitted Bathroom
- Close to Pains Hill Park
- Walking Distance to Cobham