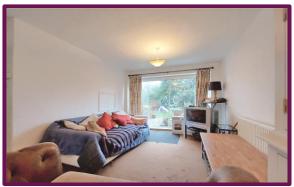

Entering via an extended porch, the accommodation comprises spacious entrance hall with ground floor WC and built in storage, large dual aspect reception room offering space for sitting and dining with patio doors to the rear garden and recently fitted kitchen.