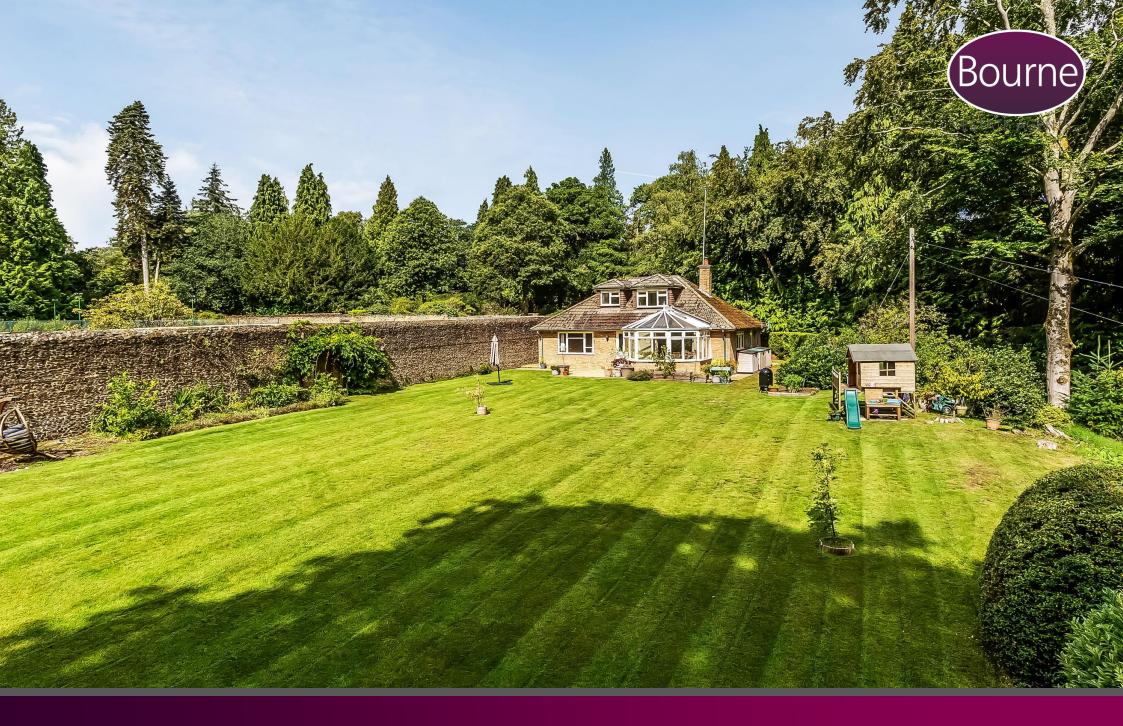

## Charles Hill, Tilford, Farnham, Surrey

A fabulous opportunity to purchase and create a unique family home. Set in a tranquil setting and on a secluded, private lane of 11 houses with direct access to Crooksbury Common, perfect for dog walking.

The mature plot extends to approximately 0.77 acres, with a pretty walled garden that features an extensive lawn and attractive well stocked borders. The current property offers a living and dining room overlooking the garden, kitchen, four bedrooms, ground floor shower room and a first floor bathroom. There is gated driveway parking to the front of the house and a home office.

Freehold
Council tax band E

- Four bedrooms
- No onward chain
- Entrance hall
- Two reception rooms
- Kitchen
- Family bathroom
- Shower room
- Home office/studio
- Electric heating
- Partially double glazed
- Private plot of 0.77 acres
- Gated driveway parking