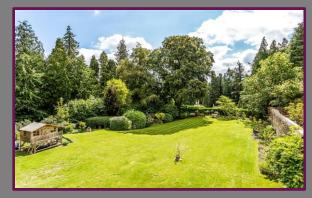

The mature plot extends to approximately 0.77 acres, with a pretty walled garden that features an extensive lawn and attractive well stocked borders. The current property offers a living and dining room overlooking the garden, kitchen, four bedrooms, ground floor shower room and a first floor bathroom. There is gated driveway parking to the front of the house and a home office.

Freehold
Council tax band E

- Four bedrooms
- No onward chain
- Entrance hall
- Two reception rooms
- Kitchen
- Family bathroom
- Shower room
- Home office/studio
- Electric heating
- Partially double glazed
- Private plot of 0.77 acres
- Gated driveway parking