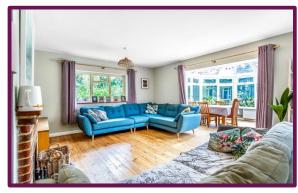

The mature plot extends to approximately 0.77 acres, with a pretty walled garden that features an extensive lawn and attractive well stocked borders. The current property offers a living and dining room overlooking the garden, kitchen, four bedrooms, ground floor shower room and a first floor bathroom. There is gated driveway parking to the front of the house and a home office.

Freehold
Council tax band E

- Four bedrooms
- No onward chain
- Entrance hall
- Two reception rooms
- Kitchen
- Family bathroom
- Shower room
- Home office/studio
- Electric heating
- Partially double glazed
- Private plot of 0.77 acres
- Gated driveway parking