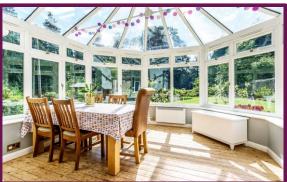

The mature plot extends to approximately 0.77 acres, with a pretty walled garden that features an extensive lawn and attractive well stocked borders. The current property offers a living and dining room overlooking the garden, kitchen, four bedrooms, ground floor shower room and a first floor bathroom. There is gated driveway parking to the front of the house and a home office.

Freehold
Council tax band E

- Four bedrooms
- No onward chain
- Entrance hall
- Two reception rooms
- Kitchen
- Family bathroom
- Shower room
- Home office/studio
- Electric heating
- Partially double glazed
- Private plot of 0.77 acres
- Gated driveway parking