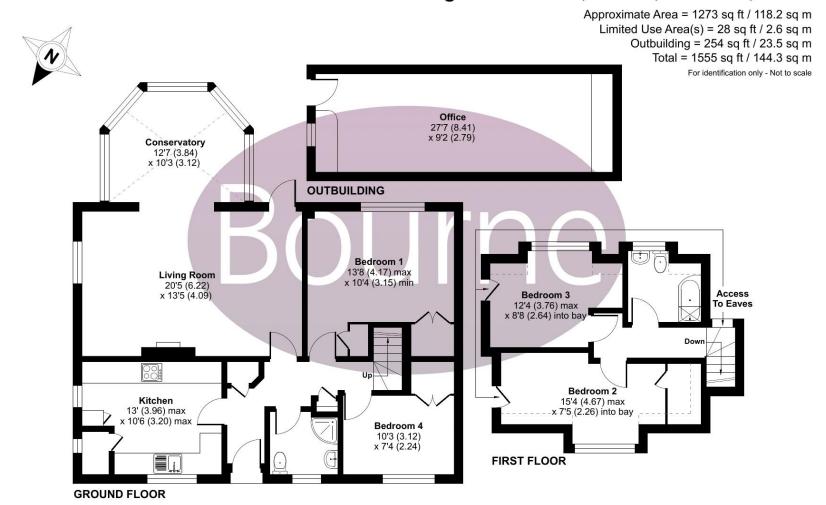

The mature plot extends to approximately 0.77 acres, with a pretty walled garden that features an extensive lawn and attractive well stocked borders. The current property offers a living and dining room overlooking the garden, kitchen, four bedrooms, ground floor shower room and a first floor bathroom. There is gated driveway parking to the front of the house and a home office.

## The Garden Cottage Charles Hill, Tilford, Farnham, GU10

Floor plan produced in accordance with RICS Property Measurement Standards incorporating International Property Measurement Standards (IPMS2 Residential). @ nlchecom 2023. Produced for Bourne Estate Agents. REF: 1061049