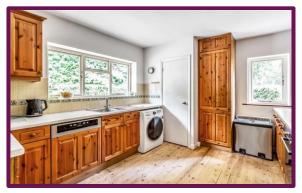

The mature plot extends to approximately 0.77 acres, with a pretty walled garden that features an extensive lawn and attractive well stocked borders. The current property offers a living and dining room overlooking the garden, kitchen, four bedrooms, ground floor shower room and a first floor bathroom. There is gated driveway parking to the front of the house and a home office.

Freehold
Council tax band E

- Four bedrooms
- No onward chain
- Entrance hall
- Two reception rooms
- Kitchen
- Family bathroom
- Shower room
- Home office/studio
- Electric heating
- Partially double glazed
- Private plot of 0.77 acres
- Gated driveway parking