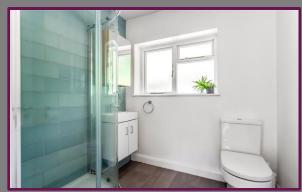

The mature plot extends to approximately 0.77 acres, with a pretty walled garden that features an extensive lawn and attractive well stocked borders. The current property offers a living and dining room overlooking the garden, kitchen, four bedrooms, ground floor shower room and a first floor bathroom. There is gated driveway parking to the front of the house and a home office.

Freehold
Council tax band E

- Four bedrooms
- No onward chain
- Entrance hall
- Two reception rooms
- Kitchen
- Family bathroom
- Shower room
- Home office/studio
- Electric heating
- Partially double glazed
- Private plot of 0.77 acres
- Gated driveway parking