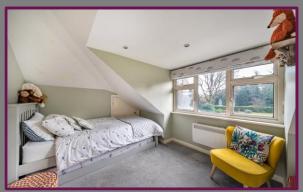

The mature plot extends to approximately 0.77 acres, with a pretty walled garden that features an extensive lawn and attractive well stocked borders. The current property offers a living and dining room overlooking the garden, kitchen, four bedrooms, ground floor shower room and a first floor bathroom. There is gated driveway parking to the front of the house and a home office.

Freehold
Council tax band E

- Four bedrooms
- No onward chain
- Entrance hall
- Two reception rooms
- Kitchen
- Family bathroom
- Shower room
- Home office/studio
- Electric heating
- Partially double glazed
- Private plot of 0.77 acres
- Gated driveway parking