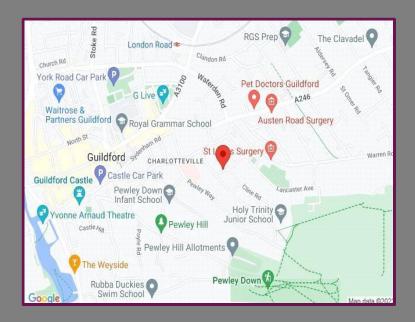

## Location

This property is located close to the heart of Guildford Town Centre benefiting from a wide range of shops and restaurants in the area. The property is approximately 0.4 miles from London Road train station and approximately 1.2 miles from Guildford mainline train station.