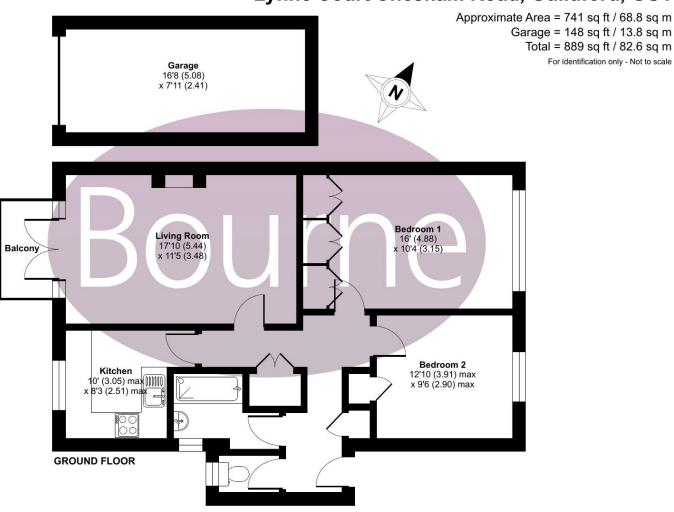

## Floorplan

## Lynne Court Chesham Road, Guildford, GU1

For identification only - Not to scale

Floor plan produced in accordance with RICS Property Measurement Standards incorporating International Property Measurement Standards (IPMS2 Residential). © nichecom 2023. Produced for Bourne Estate Agents. REF: 1068660