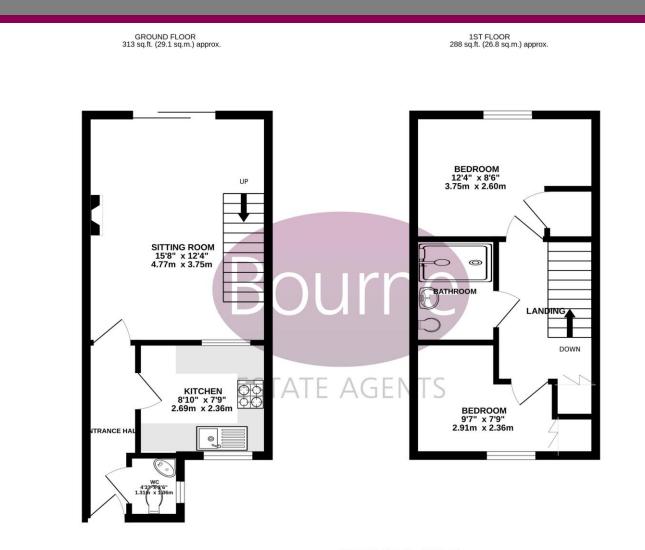

## Floorplan

TOTAL FLOOR AREA: 601 sq.ft. (55.9 sq.m.) approx. While very attempt has been made to ensure the accuracy of the floorgian contained here, measurements of doors, windows, rooms and any or where them are approximate and no respinsibility is taken or any error, omission or mis-statement. This plan is for illustrative purposes only and should be used as such by any prospective purchase. The services, systems and applications: shown have not been tested and no guarantee as to their openality or efficiency can be given. Made with Metopo 52024