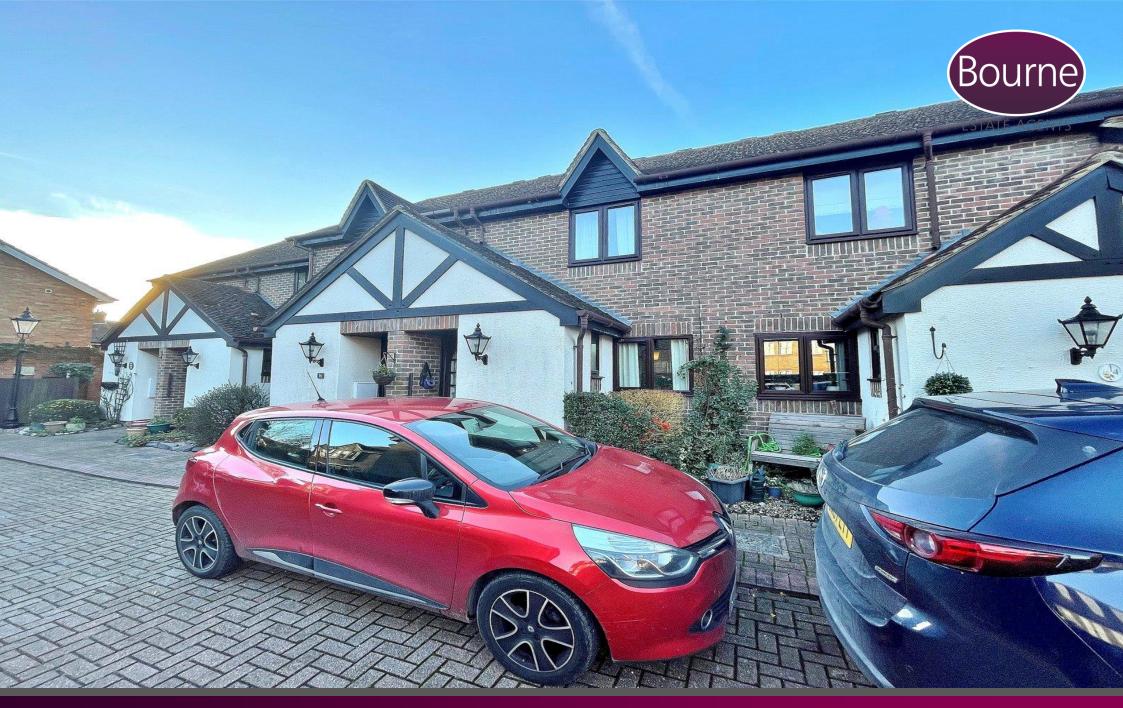

Onslow Mews, Chertsey, Surrey, KT16 9HQ

£250,000

## Onslow Mews, Chertsey, Surrey, KT16 9HQ

A rarely available two bedroom terraced house for the over 60's situated in a highly regarded mews like cul-de-sac.

The property is well-presented throughout with accommodation comprising of an entrance hall, ground floor cloakroom, fitted kitchen and a spacious rear aspect living room with sliding patio doors leading out to the private patio and communal gardens.

Viewings Highly Recommended. Freehold Council Tax Band D - £2,170.57pa

- Terraced house
- Two bedrooms
- Ground floor cloakroom
- Residents parking
- Cul-de-sac location
- White three piece bathroom
  - with walk-in shower
- Patio area leading to gardens
- For the over 60's