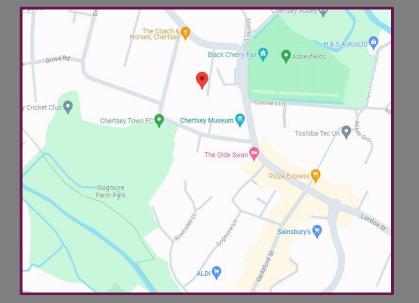

## Location

Onslow Mews is situated in the heart of Chertsey town centre, just a short distance from the train station and the historic town with its rich blend of shops, bars, restaurants and a health club. Chertsey's schools are highly rated and can be reached on foot, including Chertsey High and the highly rated Salesian Roman Catholic Secondary which is just around the corner. Junction 11 of the M25 is a couple of miles away and Heathrow airport is approximately 10 miles away.