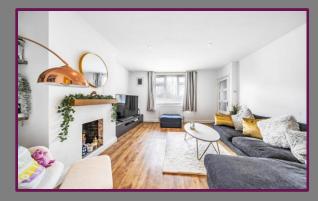

## Woking Road, Guildford, Surrey, GU1 1QL

This beautifully presented, three bedroom home features off road parking and is well located with easy access to the A3.

The property is accessed via the porch which leads to the hallway with stairs to the first floor. At the front is the spacious living room with a window overlooking the front, allowing in plenty of natural light making this a bright space. The kitchen/dining room at the rear has been finished to a high standard and features a range of units, kitchen island and double doors leading to the garden. To the right is the modern bathroom comprising wc, wash hand basin and bath with shower over. The ground floor also benefits from having a storage cupboard.