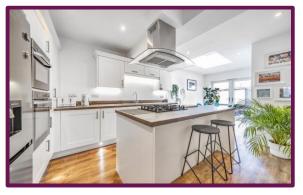

## Woking Road, Guildford, Surrey, GU1 1QL

This beautifully presented, three bedroom home features off road parking and is well located with easy access to the A3.

The property is accessed via the porch which leads to the hallway with stairs to the first floor. At the front is the spacious living room with a window overlooking the front, allowing in plenty of natural light making this a bright space. The kitchen/dining room at the rear has been finished to a high standard and features a range of units, kitchen island and double doors leading to the garden. To the right is the modern bathroom comprising wc, wash hand basin and bath with shower over. The ground floor also benefits from having a storage cupboard.