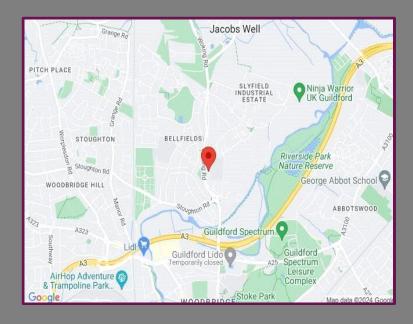

## Location

The property is located on Woking Road, within approximately ½ a mile of the A3 which provides road links to London, the M25 and the South Coast. The Spectrum leisure centre is also within approximately ¾ of a mile, and Guildford town centre and mainline station are within about 2 miles.