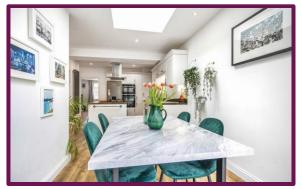

## Woking Road, Guildford, Surrey, GU1 1QL

This beautifully presented, three bedroom home features off road parking and is well located with easy access to the A3.

The property is accessed via the porch which leads to the hallway with stairs to the first floor. At the front is the spacious living room with a window overlooking the front, allowing in plenty of natural light making this a bright space. The kitchen/dining room at the rear has been finished to a high standard and features a range of units, kitchen island and double doors leading to the garden. To the right is the modern bathroom comprising wc, wash hand basin and bath with shower over. The ground floor also benefits from having a storage cupboard.