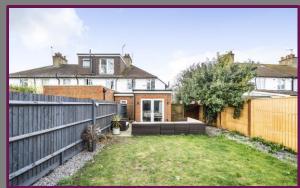

The first floor comprises of three good sized bedrooms. The main bedroom features built in wardrobes and the third bedroom is currently being used as an office.

To the front of the property is off road parking. The garden is well maintained, with a patio area with the rest mostly laid to level lawn. At the rear of the garden is the garage.