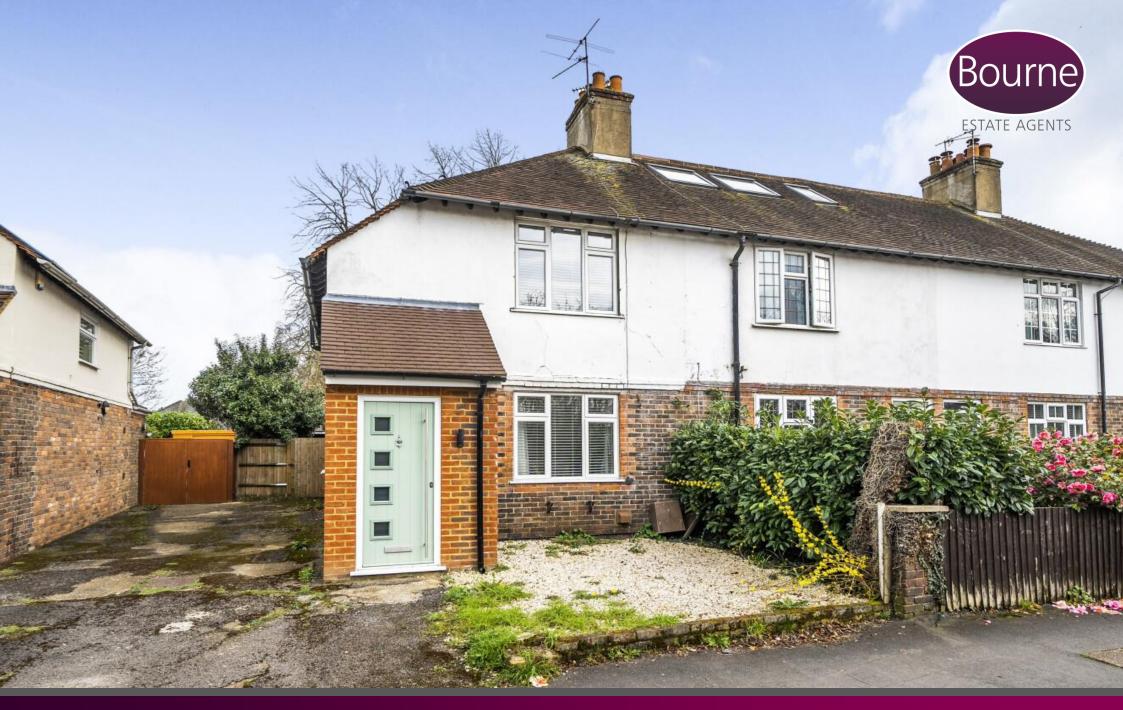

## Woking Road, Guildford, Surrey, GU1 1QL

This beautifully presented, three bedroom home features off road parking and is well located with easy access to the A3.

The property is accessed via the porch which leads to the hallway with stairs to the first floor. At the front is the spacious living room with a window overlooking the front, allowing in plenty of natural light making this a bright space. The kitchen/dining room at the rear has been finished to a high standard and features a range of units, kitchen island and double doors leading to the garden. To the right is the modern bathroom comprising wc, wash hand basin and bath with shower over. The ground floor also benefits from having a storage cupboard.