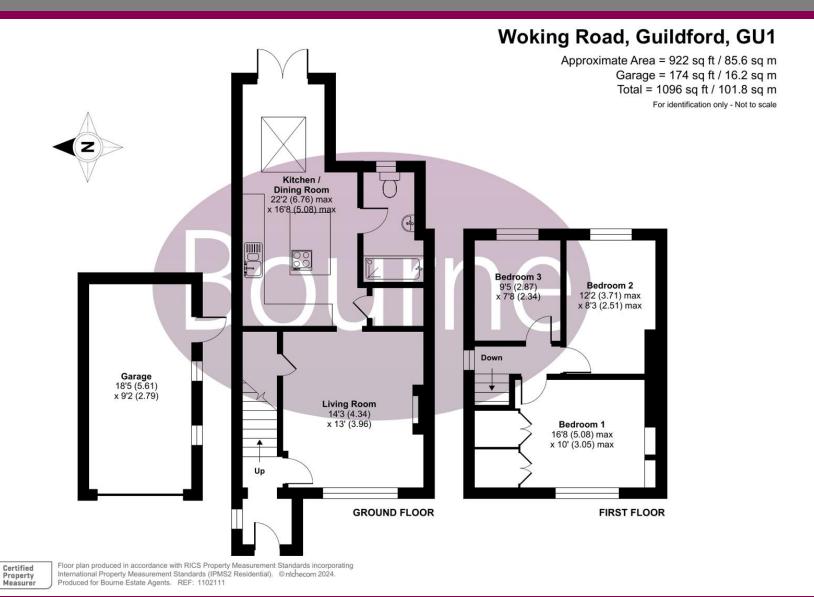

## Floorplan

## Woking Road, Guildford, Surrey, GU1 1QL

This beautifully presented, three bedroom home features off road parking and is well located with easy access to the A3.

The property is accessed via the porch which leads to the hallway with stairs to the first floor. At the front is the spacious living room with a window overlooking the front, allowing in plenty of natural light making this a bright space. The kitchen/dining room at the rear has been finished to a high standard and features a range of units, kitchen island and double doors leading to the garden. To the right is the modern bathroom comprising wc, wash hand basin and bath with shower over. The ground floor also benefits from having a storage cupboard.

The first floor comprises of three good sized bedrooms. The main bedroom features built in wardrobes and the third bedroom is currently being used as an office.

To the front of the property is off road parking. The garden is well maintained, with a patio area with the rest mostly laid to level lawn. At the rear of the garden is the garage.