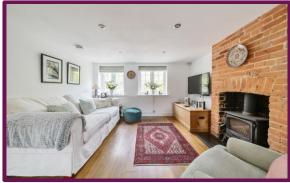

The living space is equally impressive with Oak flooring and an attractive brick fireplace housing a log burning stove add warmth and character to the room. A staircase leads to the first floor where you'll find the bedrooms. Off this room is the utility room and downstairs bathroom. Additionally, there is a door through to the garden.