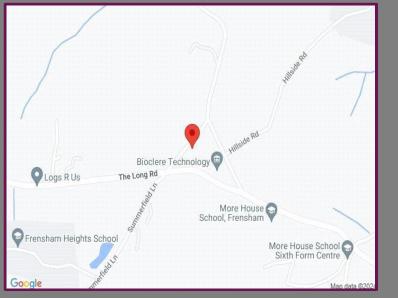

## Location

Frensham is renowned for its breathtaking countryside and picturesque beauty spots, such as Frensham Big Pond and Little Pond. The area offers abundant opportunities for outdoor activities including walking, horse riding, sailing, and cycling, with much of the surrounding land under the care of esteemed organizations like the National Trust, Forestry Commission, and RSPB.

Residents can enjoy leisure activities at Hollowdene recreation ground, which hosts cricket, football, tennis, and bowls clubs. Golf enthusiasts have several options nearby, with esteemed courses like Hankley, Hindhead, and Farnham Golf Club at The Sands.

Convenience is at hand with a village shop/post office and a welcoming public house within easy reach. Families will appreciate the range of schooling options available, from acclaimed state institutions like St Mary's Infant School to prestigious private establishments such as Frensham Heights and Edgeborough.