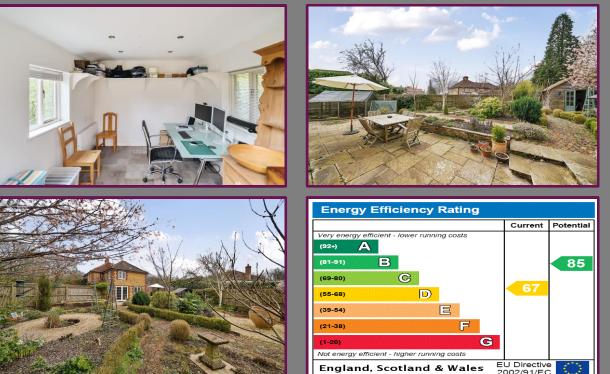

Outside, the landscaped rear garden is a haven of tranquillity, featuring a large paved patio/sun terrace perfect for outdoor entertaining. Mature beds and borders adorned with a variety of plants, shrubs, and trees create a picturesque setting. An ornamental pond, seating area with a Wisteria-clad archway, compost corner, and greenhouse further enhance the appeal. Additionally, a raised kitchen garden with sleeper beams, chicken house, and run cater to those with a green thumb. Additionally, there is a well-proportioned shed/workshop to the rear, with power and light.

## Location

Frensham is renowned for its breathtaking countryside and picturesque beauty spots, such as Frensham Big Pond and Little Pond. The area offers abundant opportunities for outdoor activities including walking, horse riding, sailing, and cycling, with much of the surrounding land under the care of esteemed organizations like the National Trust, Forestry Commission, and RSPB.