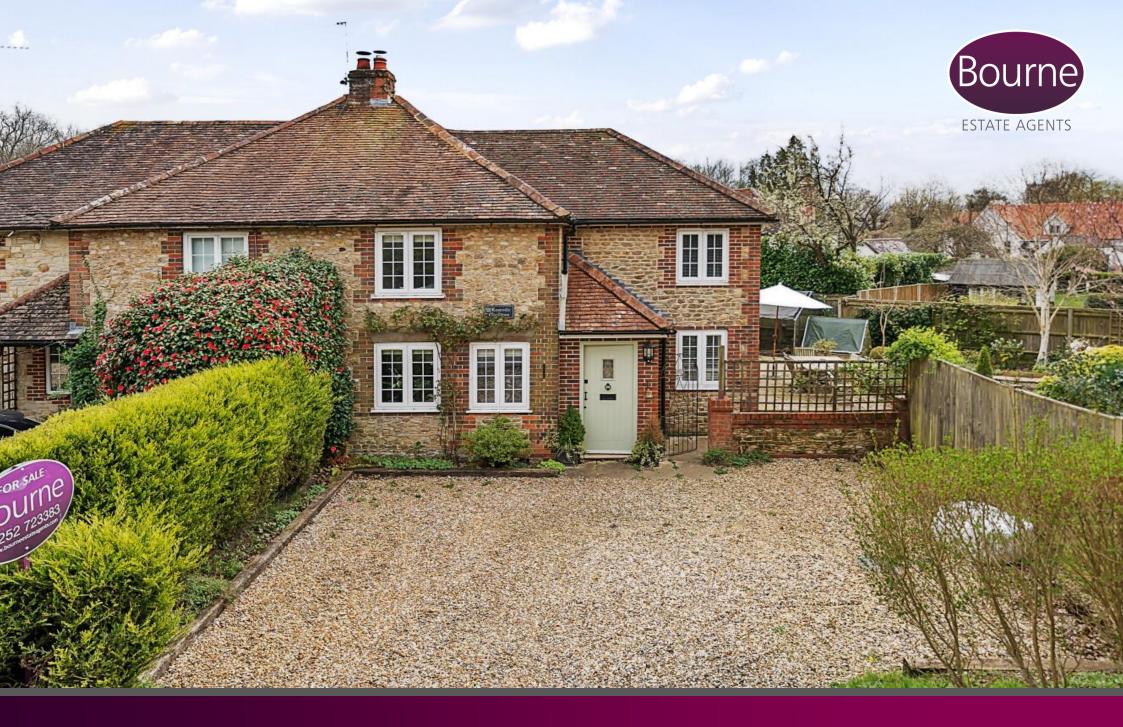

Roseville Cottages, Summerfield Lane, Frensham, Farnham, Surrey

Price Guide £750,000

## 8 Roseville Cottages, Summerfield Lane, Frensham, Farnham, Surrey

Upon entry through the entrance porch, you are greeted by an Oak door leading to a well-appointed interior. The kitchen with double glazed casement doors opening to a delightful southwest-facing landscaped side garden is a highlight, featuring a wealth of eyecatching wall and base level units complemented by granite worktops. Equipped with modern appliances including a Rangemaster cooker, Franke extractor hood, and integrated dishwasher, it also offers ample space for dining.

Privacy and seclusion are ensured by screening and enclosures comprising panel fencing, mature hedging, shrubs, and trees. Overall, this property offers a rare opportunity to enjoy modern living in a charming countryside setting.

Freehold Council tax band E

- Three Bedroom Home
- Semi-Detached
- Dual Aspect Sitting Room
- Utility Room
- Kitchen/Breakfast Room
- Ground Floor Bathroom
- En Suite Shower Room
- Home Office
- Driveway Parking
- No Onward Chain