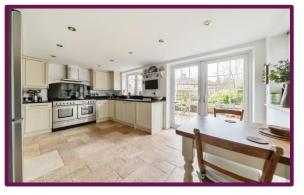

## 8 Roseville Cottages, Summerfield Lane, Frensham, Farnham, Surrey

Upon entry through the entrance porch, you are greeted by an Oak door leading to a well-appointed interior. The kitchen with double glazed casement doors opening to a delightful southwest-facing landscaped side garden is a highlight, featuring a wealth of eyecatching wall and base level units complemented by granite worktops. Equipped with modern appliances including a Rangemaster cooker, Franke extractor hood, and integrated dishwasher, it also offers ample space for dining.