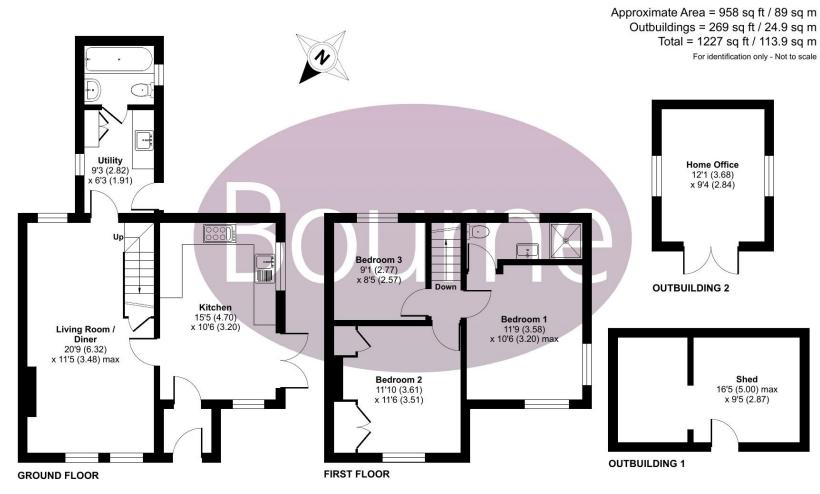

## Floorplan

## Summerfield Lane, Frensham, Farnham, GU10

Floor plan produced in accordance with RICS Property Measurement Standards incorporating International Property Measurement Standards (IPMS2 Residential). © ntchecom 2024. Produced for Bourne Estate Agents. REF: 1106223