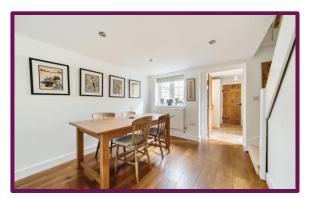

The living space is equally impressive with Oak flooring and an attractive brick fireplace housing a log burning stove add warmth and character to the room. A staircase leads to the first floor where you'll find the bedrooms. Off this room is the utility room and downstairs bathroom. Additionally, there is a door through to the garden.