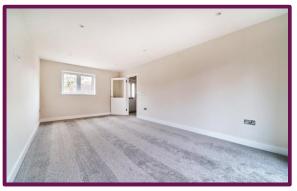

Upstairs, there are three bedrooms. The main bedroom is positioned to the right of the landing and has an en suite shower room. Completing the first floor, is the main bathroom. The bathroom has a bath with shower over, shower screen, WC, wash hand basin and a front aspect obscure window.