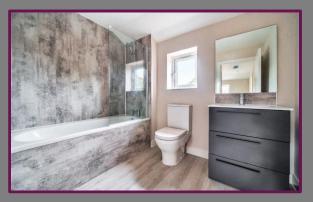

Upstairs, there are three bedrooms. The main bedroom is positioned to the right of the landing and has an en suite shower room. Completing the first floor, is the main bathroom. The bathroom has a bath with shower over, shower screen, WC, wash hand basin and a front aspect obscure window.