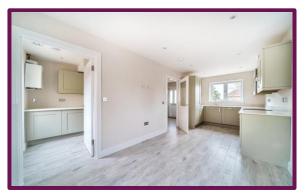

## Medstead, Hampshire

A charming detached home, newly constructed and located in heart of Medstead village. Offering three bedrooms, an en suite, kitchen/dining room, parking and a garden.

Enter the property where you will find stairs to the first floor, under stairs storage and doors to the various rooms. Positioned immediately in front is the cloakroom with a WC and a wash hand basin. Positioned to the left is the kitchen/dining room. The kitchen is triple aspect, has a full range of wall and base units with stone surfaces over, integrated appliances, built in cooker, gas hob and an extractor over. Off the dining area is a utility room with a rear access door. Completing the ground floor is the sitting room which is dual aspect.