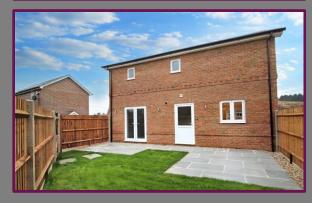

The garden has an area of patio immediately off the property with an area of lawn beyond. Additionally, there is a rear gate providing access to the parking.

Freehold

- Three Bedroom Home
- Newly Constructed
- Kitchen/Dining Room
- Sitting Room
- Utility Room
- Downstairs Cloakroom
- En Suite Shower Room
- Family Bathroom
- Driveway Parking
- Village Location
- No Onward Chain