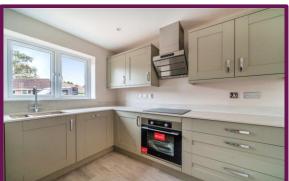

## Medstead, Hampshire

A charming detached home, newly constructed and located in heart of Medstead village. Offering three bedrooms, an en suite, kitchen/dining room, parking and a garden.

Enter the property where you will find stairs to the first floor, under stairs storage and doors to the various rooms. Positioned immediately in front is the cloakroom with a WC and a wash hand basin. Positioned to the left is the kitchen/dining room. The kitchen is triple aspect, has a full range of wall and base units with stone surfaces over, integrated appliances, built in cooker, gas hob and an extractor over. Off the dining area is a utility room with a rear access door. Completing the ground floor is the sitting room which is dual aspect.