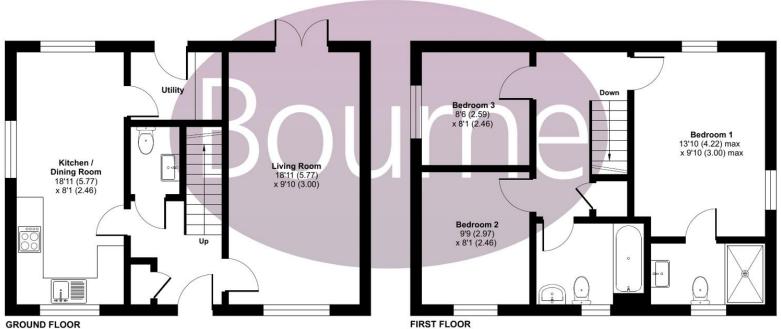

## Floorplan

## Green Stile, Medstead, Alton, GU34

Approximate Area = 974 sq ft / 90.4 sq m

For identification only - Not to scale

## Medstead, Hampshire

A charming detached home, newly constructed and located in heart of Medstead village. Offering three bedrooms, an en suite, kitchen/dining room, parking and a garden.

Enter the property where you will find stairs to the first floor, under stairs storage and doors to the various rooms. Positioned immediately in front is the cloakroom with a WC and a wash hand basin. Positioned to the left is the kitchen/dining room. The kitchen is triple aspect, has a full range of wall and base units with stone surfaces over, integrated appliances, built in cooker, gas hob and an extractor over. Off the dining area is a utility room with a rear access door. Completing the ground floor is the sitting room which is dual aspect.

Upstairs, there are three bedrooms. The main bedroom is positioned to the right of the landing and has an en suite shower room. Completing the first floor, is the main bathroom. The bathroom has a bath with shower over, shower screen, WC, wash hand basin and a front aspect obscure window.