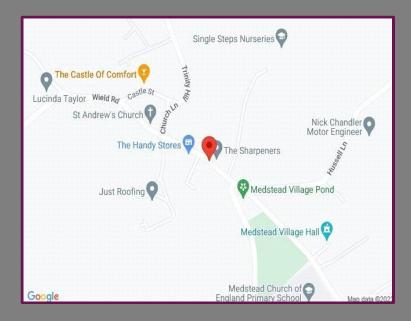

## Location

This property is located on the High Street in the heart of Medstead village. Within the immediate area, there is a convenience store with post office, a church and popular public house. For a greater variety of shops, Four Marks is a short drive away. The A31 which can be conveniently accessed serves both Alton and Winchester where mainline train stations can be found.