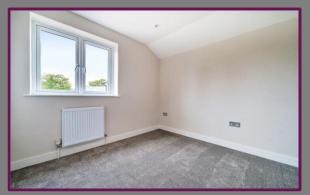

Upstairs, there are three bedrooms. The main bedroom is positioned to the right of the landing and has an en suite shower room. Completing the first floor, is the main bathroom. The bathroom has a bath with shower over, shower screen, WC, wash hand basin and a front aspect obscure window.