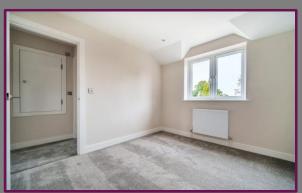

Upstairs, there are three bedrooms. The main bedroom is positioned to the right of the landing and has an en suite shower room. Completing the first floor, is the main bathroom. The bathroom has a bath with shower over, shower screen, WC, wash hand basin and a front aspect obscure window.