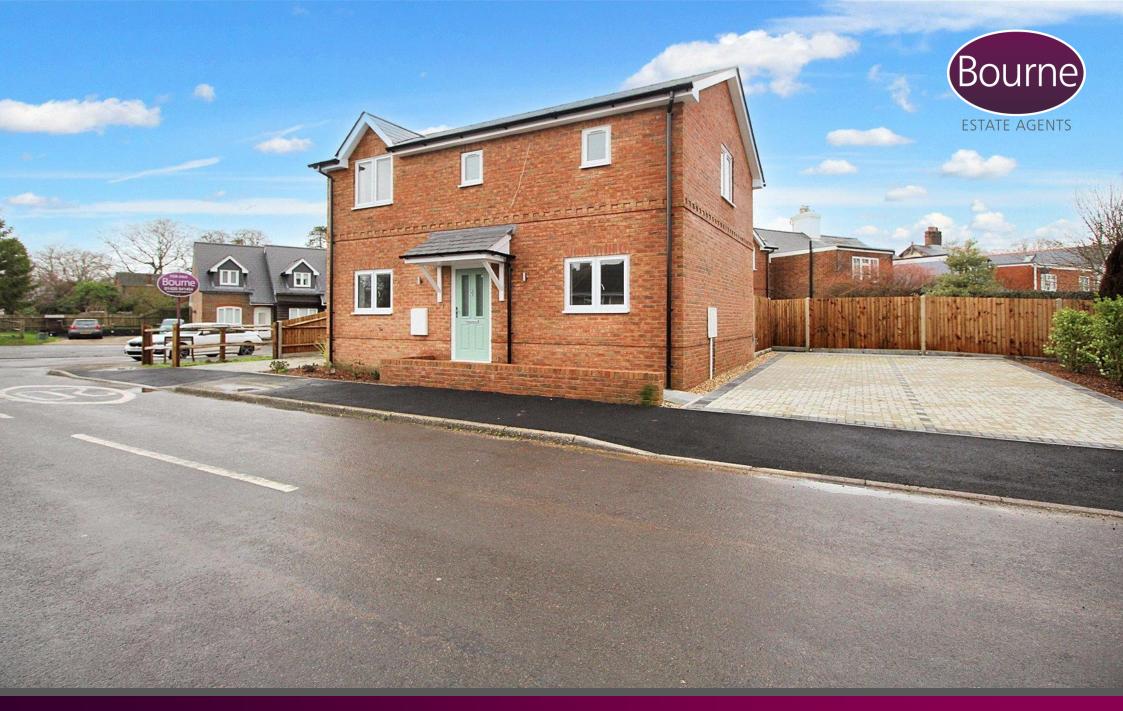

## Medstead, Hampshire

A charming detached home, newly constructed and located in heart of Medstead village. Offering three bedrooms, an en suite, kitchen/dining room, parking and a garden.

Enter the property where you will find stairs to the first floor, under stairs storage and doors to the various rooms. Positioned immediately in front is the cloakroom with a WC and a wash hand basin. Positioned to the left is the kitchen/dining room. The kitchen is triple aspect, has a full range of wall and base units with stone surfaces over, integrated appliances, built in cooker, gas hob and an extractor over. Off the dining area is a utility room with a rear access door. Completing the ground floor is the sitting room which is dual aspect.