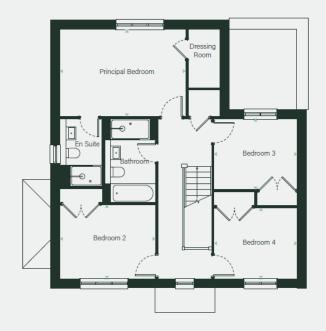

Upstairs there are four bedrooms off a spacious landing, the main bedroom is positioned to the rear overlooking the garden and has a walk-in dressing room and en suite shower room with walk in shower unit, fully tiled walls, hand wash basin with storage under and w/c. The further three bedrooms are all doubles in size and benefits from built in wardrobes. The family bathroom is fully tiled and benefits from a bath unit, walk in shower unit, w/c and hand wash basin. Completing the first floor is a large airing cupboard and access to the loft.

## First floor

| Principal Bedroom | 4.75m x 3.28m | 15' 7" x 10' 9" |
|-------------------|---------------|-----------------|
| Bedroom 2         | 3.61m x 2.79m | 11' 10" x 9' 2" |
| Bedroom 3         | 3.14m x 2.67m | 10' 4" x 8' 9"  |
| Bedroom 4         | 3.14m x 2.68m | 10' 4" x 8' 10" |

House type 1
Floor plans are indicative, show approximate measurements only and may be subject to change during construction.