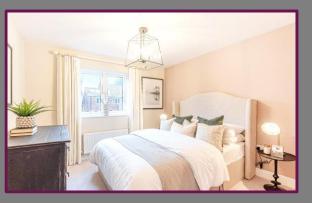

Upstairs there are four bedrooms off a spacious landing, the main bedroom is positioned to the rear overlooking the garden and has a walk-in dressing room and en suite shower room with walk in shower unit, fully tiled walls, hand wash basin with storage under and w/c. The further three bedrooms are all doubles in size and benefits from built in wardrobes. The family bathroom is fully tiled and benefits from a bath unit, walk in shower unit, w/c and hand wash basin. Completing the first floor is a large airing cupboard and access to the loft.