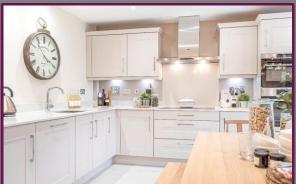

## 26 Heathfield Road, Petersfield, Hampshire, GU31 4DG

Enter the property into the entrance hall with stairs to the first floor and doors to the various rooms. Positioned to the left is a spacious lounge with dual aspect windows allowing plenty of natural light, one of which is a delightful bay. Down the hall is the cloakroom which has part-tiled walls, a WC and wash hand basin opposite is a handy storage cupboard. To the rear is the open-plan kitchen/dining/family room which features a full range of shaker style wall and base units with stone surfaces over, inset sink and drainer unit, integrated appliances and bi-fold doors leading onto the enclosed rear garden. Off the kitchen is a handy utility room with space for white goods and a door providing side access.