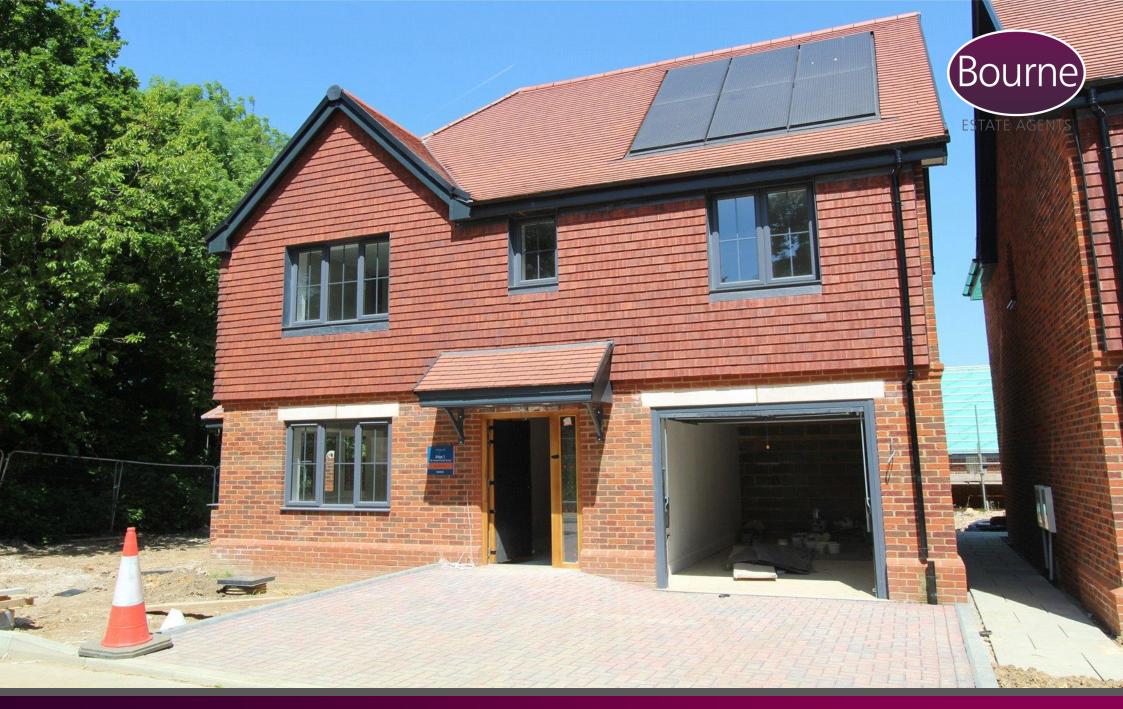

## 26 Heathfield Road, Petersfield, Hampshire, GU31 4DG

Enter the property into the entrance hall with stairs to the first floor and doors to the various rooms. Positioned to the left is a spacious lounge with dual aspect windows allowing plenty of natural light, one of which is a delightful bay. Down the hall is the cloakroom which has part-tiled walls, a WC and wash hand basin opposite is a handy storage cupboard. To the rear is the open-plan kitchen/dining/family room which features a full range of shaker style wall and base units with stone surfaces over, inset sink and drainer unit, integrated appliances and bi-fold doors leading onto the enclosed rear garden. Off the kitchen is a handy utility room with space for white goods and a door providing side access.

Outside is an enclosed rear garden with an area of patio off the kitchen/diner. The larger than average integral garage provides extra storage and has driveway parking in front for ample cars.

Please note, the photos used are an example of the finish and specification. Additionally, there are various schemes available when purchasing this property. For further details, please enquire.

- Detached House
- Four Bedrooms
- Two Bathrooms
- New Build By Kebbell Homes
- Kitchen/Dining/Living Room
- Downstairs Cloakroom
- Driveway Parking
- Integral Garage
- Close To Amenities
- Close To Mainline Station