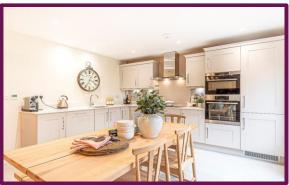

## 26 Heathfield Road, Petersfield, Hampshire, GU31 4DG

Enter the property into the entrance hall with stairs to the first floor and doors to the various rooms. Positioned to the left is a spacious lounge with dual aspect windows allowing plenty of natural light, one of which is a delightful bay. Down the hall is the cloakroom which has part-tiled walls, a WC and wash hand basin opposite is a handy storage cupboard. To the rear is the open-plan kitchen/dining/family room which features a full range of shaker style wall and base units with stone surfaces over, inset sink and drainer unit, integrated appliances and bi-fold doors leading onto the enclosed rear garden. Off the kitchen is a handy utility room with space for white goods and a door providing side access.