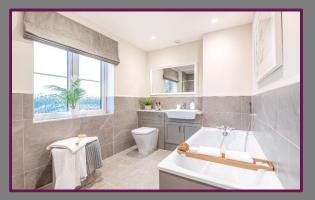

Upstairs there are four bedrooms off a spacious landing, the main bedroom is positioned to the rear overlooking the garden and has a walk-in dressing room and en suite shower room with walk in shower unit, fully tiled walls, hand wash basin with storage under and w/c. The further three bedrooms are all doubles in size and benefits from built in wardrobes. The family bathroom is fully tiled and benefits from a bath unit, walk in shower unit, w/c and hand wash basin. Completing the first floor is a large airing cupboard and access to the loft.