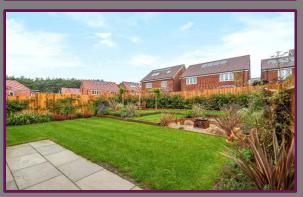

Outside is an enclosed rear garden with an area of patio off the kitchen/diner. The larger than average integral garage provides extra storage and has driveway parking in front for ample cars.

Please note, the photos used are an example of the finish and specification. Additionally, there are various schemes available when purchasing this property. For further details, please enquire.