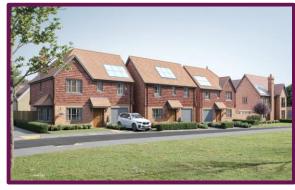

Outside is an enclosed rear garden with an area of patio off the kitchen/diner. The larger than average integral garage provides extra storage and has driveway parking in front for ample cars.

Please note, the photos used are an example of the finish and specification. Additionally, there are various schemes available when purchasing this property. For further details, please enquire.

House type 1
Floor plans are indicative, show approximate measurements only and may be subject to change during construction.