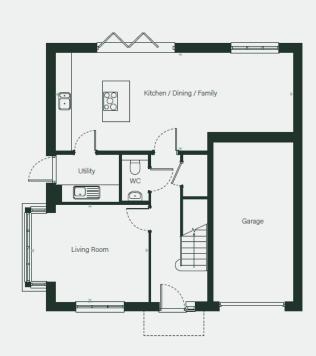

## 26 Heathfield Road, Petersfield, Hampshire, GU31 4DG

Enter the property into the entrance hall with stairs to the first floor and doors to the various rooms. Positioned to the left is a spacious lounge with dual aspect windows allowing plenty of natural light, one of which is a delightful bay. Down the hall is the cloakroom which has part-tiled walls, a WC and wash hand basin opposite is a handy storage cupboard. To the rear is the open-plan kitchen/dining/family room which features a full range of shaker style wall and base units with stone surfaces over, inset sink and drainer unit, integrated appliances and bi-fold doors leading onto the enclosed rear garden. Off the kitchen is a handy utility room with space for white goods and a door providing side access.

Outside is an enclosed rear garden with an area of patio off the kitchen/diner. The larger than average integral garage provides extra storage and has driveway parking in front for ample cars.

Please note, the photos used are an example of the finish and specification. Additionally, there are various schemes available when purchasing this property. For further details, please enquire.

## Ground floor

| Kitchen / Dining /<br>Family | 8.74m x 3.70m | 28' 8" x 12' 2" |
|------------------------------|---------------|-----------------|
| Living Room                  | 4.35m x 3.50m | 14' 3" x 11' 6" |
|                              |               |                 |
| Total Areas                  | 144 sg m      | 1,551 sa ft     |