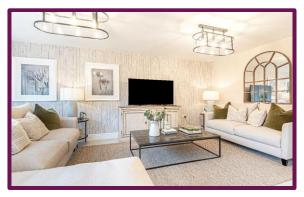

## 26 Heathfield Road, Petersfield, Hampshire, GU31 4DG

Enter the property into the entrance hall with stairs to the first floor and doors to the various rooms. Positioned to the left is a spacious lounge with dual aspect windows allowing plenty of natural light, one of which is a delightful bay. Down the hall is the cloakroom which has part-tiled walls, a WC and wash hand basin opposite is a handy storage cupboard. To the rear is the open-plan kitchen/dining/family room which features a full range of shaker style wall and base units with stone surfaces over, inset sink and drainer unit, integrated appliances and bi-fold doors leading onto the enclosed rear garden. Off the kitchen is a handy utility room with space for white goods and a door providing side access.