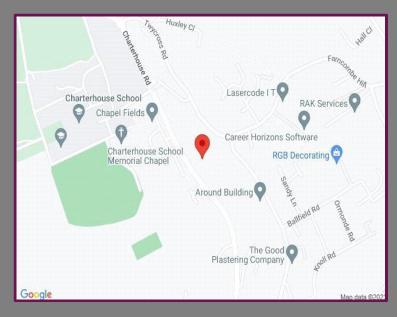

## Location

Located within a mile of Godalming town centre with its attractive semi-pedestrianised High Street and a wide range of shops (Waitrose & Sainsbury's supermarkets) restaurants and cafes. Godalming and Farncombe stations serve Waterloo in about 47 and 42 minutes respectively and access on to the A3 is within 2 miles. A flight of stairs from Weston Court provides quick access to the friendly Cricketer's public house in Nightingale Road and Farncombe Station. This property is also well located for a number of popular schools including Shackleford, Moss Lane, Broadwater, Charterhouse (with its private Health/Leisure Club), Prior's Field & Aldro in Shackleford. A series of nearby footpaths lead off Frith Hill on to open countryside, which in turn leads down to Binscombe & Compton & connects with The Old Pilgrims Way.