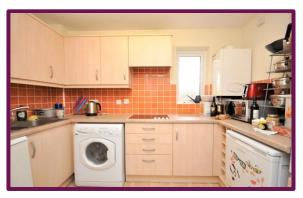

Accessed by stairs you enter the apartment with the separate kitchen to your left. The kitchen benefits from having a full range of whitegoods included and plenty of storage space. Through into the living room you are greeted with dual aspect windows providing brilliant views looking out over Charterhouse and Godalming. Also featuring a space for a dining table and a small balcony for seating in warm summer evenings.