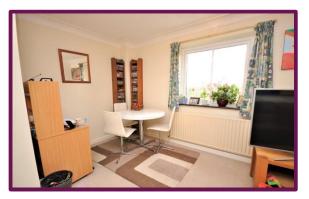

Accessed by stairs you enter the apartment with the separate kitchen to your left. The kitchen benefits from having a full range of whitegoods included and plenty of storage space. Through into the living room you are greeted with dual aspect windows providing brilliant views looking out over Charterhouse and Godalming. Also featuring a space for a dining table and a small balcony for seating in warm summer evenings.

The main bedroom is a good-sized double with slide robe storage across one side. The second bedroom is a smaller double and there is a bathroom with shower over the bath.

The property comes with an allocated parking space. There is additional non-secured parking on the road.