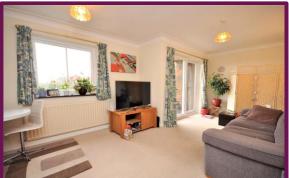

Accessed by stairs you enter the apartment with the separate kitchen to your left. The kitchen benefits from having a full range of whitegoods included and plenty of storage space. Through into the living room you are greeted with dual aspect windows providing brilliant views looking out over Charterhouse and Godalming. Also featuring a space for a dining table and a small balcony for seating in warm summer evenings.