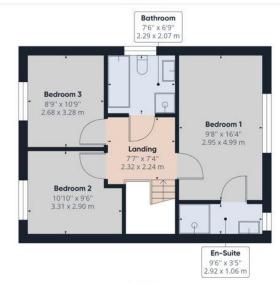

# Floorplan

On the first floor there are two bedrooms, a modern bathroom and master bedroom with ensuite.

- New Build
- Three Bedrooms
- Open Plan Kitchen Diner
- Driveway
- Large Rear Garden
- Available Now
- Council Tax Band E