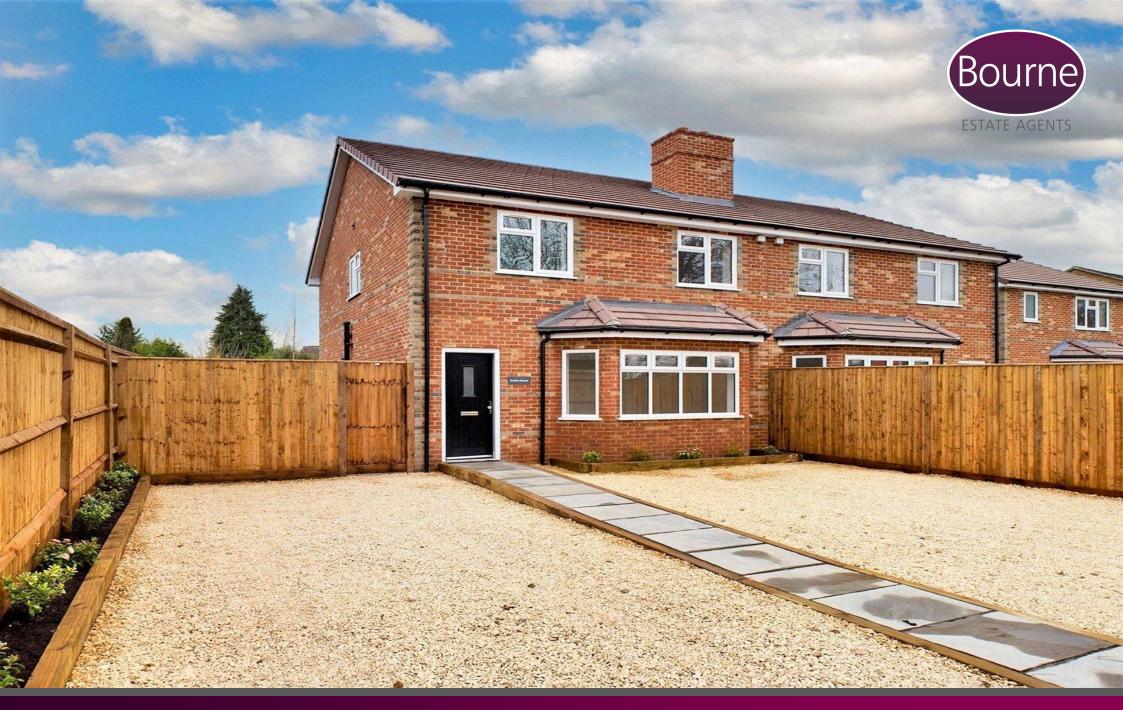

## Guildford Road, Normandy, Guildford, Surrey, GU3 2AU

This well presented three bedroom semi-detached home with large driveway parking and 100ft south facing rear garden - Built in 2022.

The property comprises entrance hall leading to large living room with bay window, downstairs W/C and open plan kitchen diner with access onto the large rear garden with patio area.

On the first floor there are two bedrooms, a modern bathroom and master bedroom with ensuite.

- New Build
- Three Bedrooms
- Open Plan Kitchen Diner
- Driveway
- Large Rear Garden
- Available Now
- Council Tax Band E