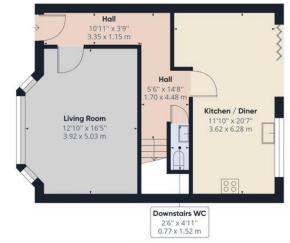

# Floorplan

#### **Ground Floor**

## Guildford Road, Normandy, Guildford, Surrey, GU3 2AU

This well presented three bedroom semi-detached home with large driveway parking and 100ft south facing rear garden - Built in 2022.

The property comprises entrance hall leading to large living room with bay window, downstairs W/C and open plan kitchen diner with access onto the large rear garden with patio area.