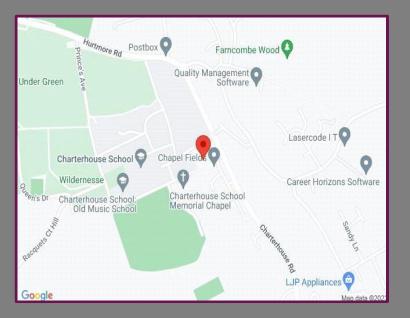

## Location

Godalming is a historic market town, civil parish and administrative centre of the Borough of Waverley in Surrey, England, 4 miles SSW of Guildford. The town traverses the banks of the River Wey in the Greensand Ridge – a hilly, heavily wooded part of the outer London commuter belt and Green Belt. In 1881, it became the first place in the world to have a public electricity supply and electric street lighting.

This property is situated in an ideal location within easy reach to Godalming's mainline train station with its direct links to London Waterloo (44 minutes) and is well located for access to the A3. There are also a number of highly regarded schools covering all age groups in close proximity in addition to all of the amenities Godalming has to offer.