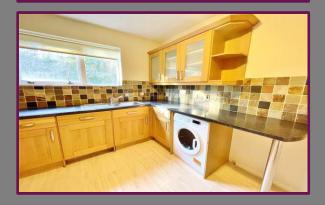

The property benefits from an entrance hall, lounge/diner, two bedrooms, bathroom with shower over bath, a large kitchen and gas central heating.

Includes one dedicated underground car park space plus ad hoc visitors' parking at ground level.

- Top Floor Apartment
- Two Bedrooms
- Large Modern Kitchen
- Bathroom with shower over bath
- Large living/dining room
- Chain Free
- Walking distance of mainline
  - train station
- Gas Central Heating