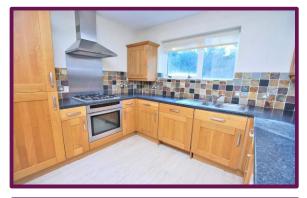

The property benefits from an entrance hall, lounge/diner, two bedrooms, bathroom with shower over bath, a large kitchen and gas central heating.

Includes one dedicated underground car park space plus ad hoc visitors' parking at ground level.

- Top Floor Apartment
- Two Bedrooms
- Large Modern Kitchen
- Bathroom with shower over bath
- Large living/dining room
- Chain Free
- Walking distance of mainline
  - train station
- Gas Central Heating