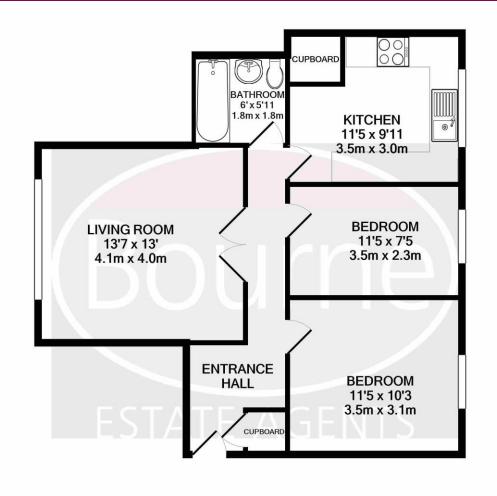

## Floorplan

## TOTAL APPROX. FLOOR AREA 610 SQ.FT. (56.7 SQ.M.)

Whilst every attempt has been made to ensure the accuracy of the floor plan contained here, measurements of doors, windows, rooms and any other items are approximate and no responsibility is taken for any error, omission, or mis-statement. This plan is for illustrative purposes only and should be used as such by any prospective purchaser. The services, systems and appliances shown have not been tested and no guarantee as to their operability or efficiency can be given Made with Metropix @2021

The property benefits from an entrance hall, lounge/diner, two bedrooms, bathroom with shower over bath, a large kitchen and gas central heating.

Includes one dedicated underground car park space plus ad hoc visitors' parking at ground level.