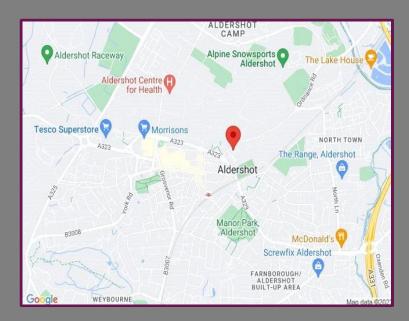

## Location

Within 0.3 miles of this property are Aldershot Mainline Station, Aldershot high street and shops, plentiful eateries and restaurant's. Well within a mile there are supermarkets, a cinema, a ski slope and lots of other amenities and entertainments. In the other direction you'll find plenty of green spaces (including the canal) for playing, walking and much more.