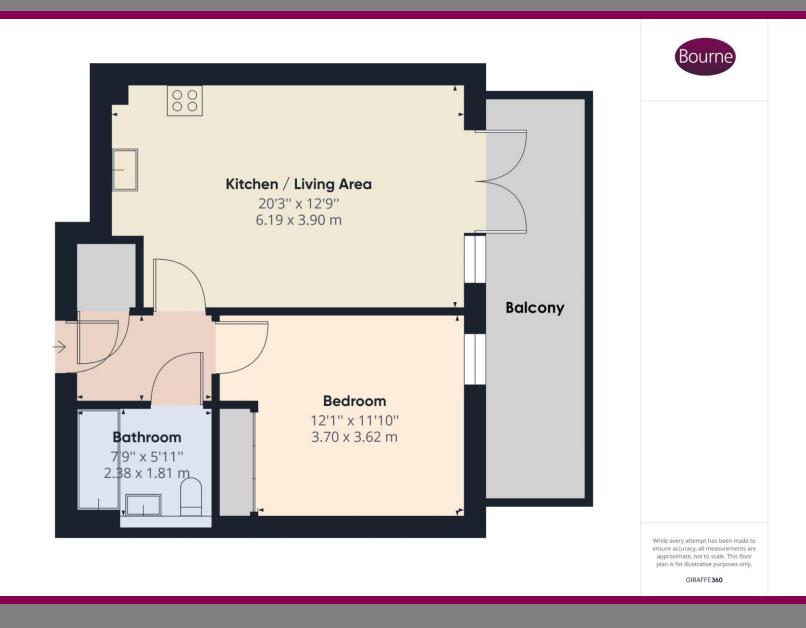

nt. this property still has 6 years remaining on the NHBC guarantee. The owner has really enjoyed their time there complimenting the efficiency, communal areas, parking, and neighbours.

The development also offers bike sheds and communal bins.

Lease Years Remaining: 245 years left

Annual Ground Rent: £300

**Ground Rent Review Period: Annually** 

Annual Service: £1,300

Service Charge Review Period: Annually

A viewing is highly recommended in order to appreciate the development and apartment.

Council Tax Band: B

**EPC Band: B** 

- 360° Virtual Tour
- Balcony/Patio/Terrace
- Allocated Parking Space
- Excellent Location (Close to shops & station)
- Large Bedroom with fitted wardrobes
- Modern Block Built in 2019
- Long Lease 245 years left
- Communal Bike Shed









## Floorplan



## Location

Within 0.3 miles of this property are Aldershot Mainline Station, Aldershot high street and shops, plentiful eateries and restaurant's. Well within a mile there are supermarkets, a cinema, a ski slope and lots of other amenities and entertainments. In the other direction you'll find plenty of green spaces (including the canal) for playing, walking and much more.











We aim to make our particulars both accurate and reliable but they are not guaranteed, nor do they form part of an offer or contract. If you require clarification of any points then please contact us especially if you are travelling some distance to view. Please note that appliances and heating systems have not been tested and therefore no warranties can be given as to their good working order.



GUILDFOR