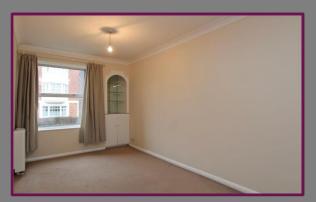

Enter the property into a spacious entrance hall with convenient storage cupboards and access to the various rooms. To the left is a separate kitchen large enough for a breakfast table with space for white goods, electric cooker, hob, sink and drainer unit, integrated fridge with a window overlooking the front. To the rear of the hall is a spacious 27ft sitting/dining room, with a double glazed door leading to a patio area and communal gardens.