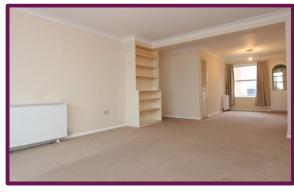

Enter the property into a spacious entrance hall with convenient storage cupboards and access to the various rooms. To the left is a separate kitchen large enough for a breakfast table with space for white goods, electric cooker, hob, sink and drainer unit, integrated fridge with a window overlooking the front. To the rear of the hall is a spacious 27ft sitting/dining room, with a double glazed door leading to a patio area and communal gardens.

The master bedroom benefits from further storage units. Both bedrooms have fitted wardrobes and overlook the communal gardens. The bathroom is a white suite with electric shower and obscured window. There is double glazing throughout.