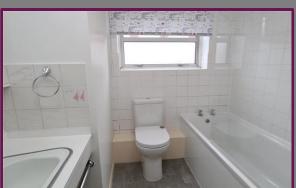

The master bedroom benefits from further storage units. Both bedrooms have fitted wardrobes and overlook the communal gardens. The bathroom is a white suite with electric shower and obscured window. There is double glazing throughout.