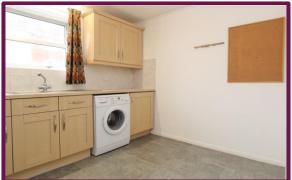

Enter the property into a spacious entrance hall with convenient storage cupboards and access to the various rooms. To the left is a separate kitchen large enough for a breakfast table with space for white goods, electric cooker, hob, sink and drainer unit, integrated fridge with a window overlooking the front. To the rear of the hall is a spacious 27ft sitting/dining room, with a double glazed door leading to a patio area and communal gardens.