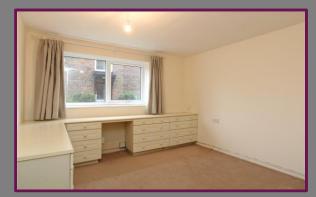

The master bedroom benefits from further storage units. Both bedrooms have fitted wardrobes and overlook the communal gardens. The bathroom is a white suite with electric shower and obscured window. There is double glazing throughout.