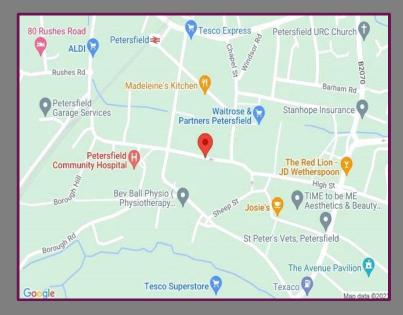

## Location

Situated in town centre and close to the train station. Petersfield has a fantastic range of supermarkets and shops. There are excellent schools in the vicinity including Bedales School, Churchers College and Ditcham Park School.