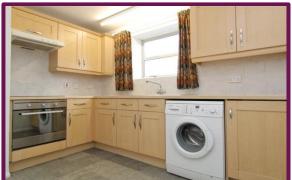

Enter the property into a spacious entrance hall with convenient storage cupboards and access to the various rooms. To the left is a separate kitchen large enough for a breakfast table with space for white goods, electric cooker, hob, sink and drainer unit, integrated fridge with a window overlooking the front. To the rear of the hall is a spacious 27ft sitting/dining room, with a double glazed door leading to a patio area and communal gardens.