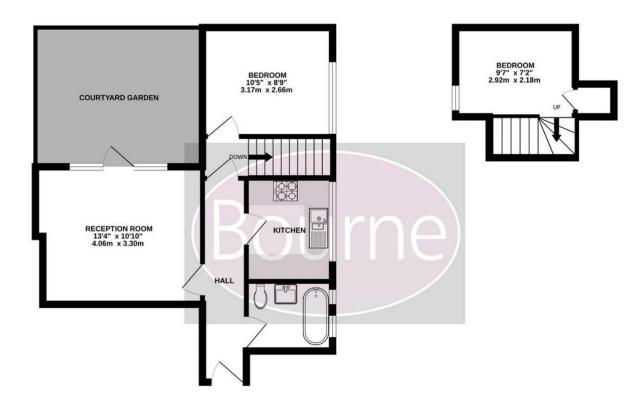

Length of Lease: 105 years from 2005

- Apartment
- Spacious reception room
- Modern kitchen
- Two bedrooms
- Private enclosed courtyard
- Close to Guildford High

Street

Council Tax Band B

GROUND FLOOR 422 sq.ft. (39.2 sq.m.) approx. BASEMENT LEVEL 99 sq.ft. (9.2 sq.m.) approx.

## FOR ILLUSTRATIVE PURPOSES ONLY

## TOTAL FLOOR AREA: 522 sq.ft. (48.5 sq.m.) approx.

Whilst every attempt has been made to ensure the accuracy of the food signify approved.

Whilst every attempt has been made to ensure the accuracy of the food parties contained here, measurements of the control of the food parties of the control of the food parties of the control of the con