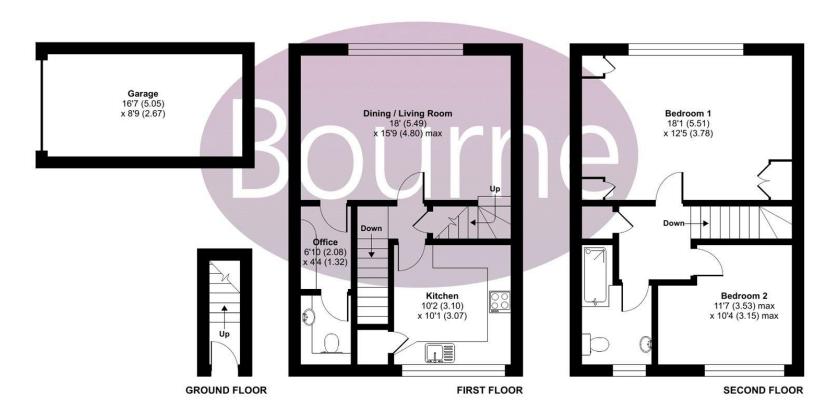

## Floorplan

## Winton Court, Winton Road, Petersfield, GU32

Approximate Area = 984 sq ft / 91.4 sq m Garage = 147 sq ft / 13.6 sq m Total = 1131 sq ft / 105 sq m

For identification only - Not to scale

Floor plan produced in accordance with RICS Property Measurement Standards incorporating International Property Measurement Standards (IPMS2 Residential). ©nichecom 2023. Produced for Bourne Estate Agents. REF: 1003269