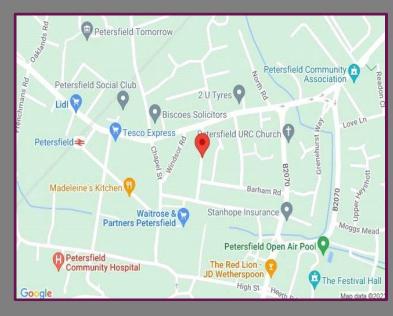

## Location

Winton Court is a sought-after development located in the heart of Petersfield within a short walk of the comprehensive shopping facilities and mainline train station (London Waterloo to Portsmouth line). Petersfield has a wide selection of national and independent retailers, a twice weekly open-air market in the square, a great choice of cafes, pubs and restaurants.