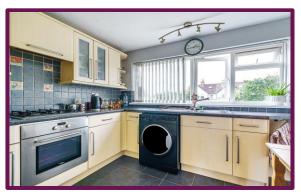

The property is situated on Winton Road which leads to Waitrose and Rams Walk. On approach you will notice the well kept communal gardens leading to the entrance.

The apartment has its own private entrance into the hallway with stairs directly up onto the landing. The layout is spacious, with a generous lounge with far reaching views across Petersfield. There are two double bedrooms with built in storage to bedroom one. The separate kitchen has dining space as well as ample units and worktop space with views across the gardens. The flat is serviced by a bathroom which has been modernised in recent years. The property also has a further separate cloakroom and study space.