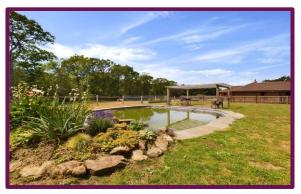

## Pound Farm Lane, Ash Green, Surrey, GU12 6EH

A well presented and modern bungalow occupying a generous 3.15 acre plot, with equestrian facilities.

This bungalow comprises spacious living room with French windows and bay window to the front, large kitchen with French windows leading to the garden and patio area, the kitchen comprises a range of fitted units and built in appliances. A door from the kitchen leads to the separate utility room. Towards the rear of the property are three generously sized bedrooms, one with ensuite, the property also features a family bathroom.

Among the extensive 3.15 acre plot are the equestrian grounds which include a sand school, stables and paddocks. There is also a garage and a single storey out building.

- Three Bedrooms
- Detached Bungalow
- 3.15 Acre Plot
- Open Plan Kitchen/Diner
- Separate Utility Room
- Gated Access Driveway
- Paddocks, Stables and Sand
   School
- Built in 2018
- Excellent Presentation