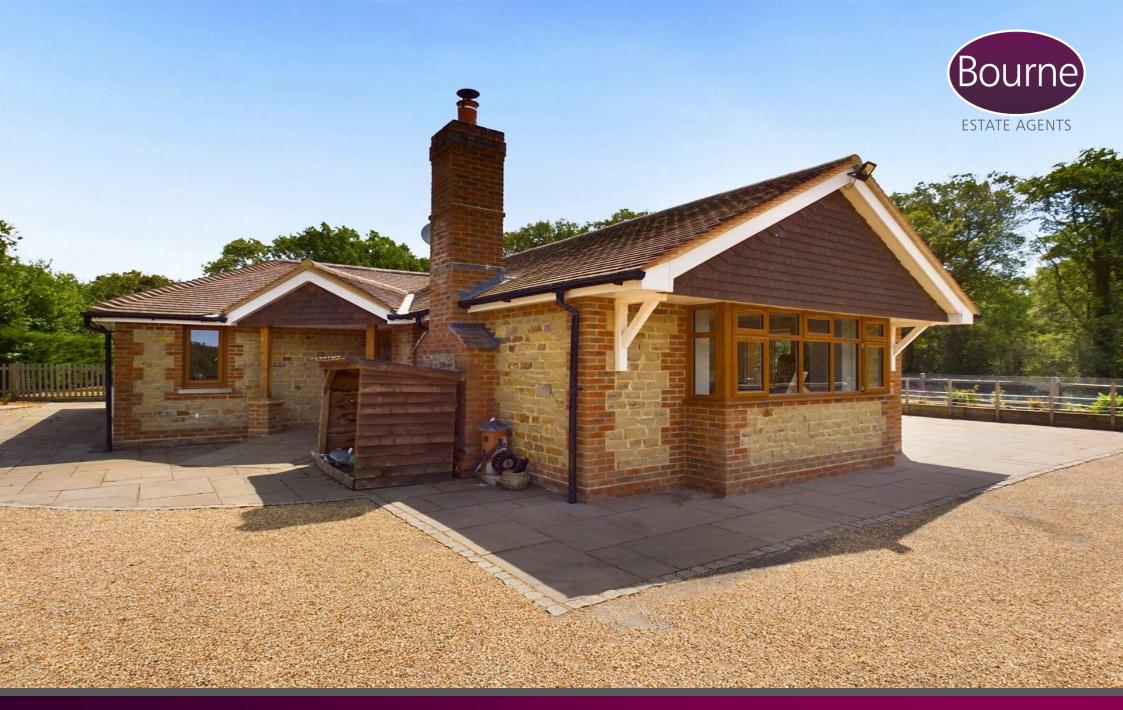

## Pound Farm Lane, Ash Green, Surrey, GU12 6EH

A well presented and modern bungalow occupying a generous 3.15 acre plot, with equestrian facilities.

This bungalow comprises spacious living room with French windows and bay window to the front, large kitchen with French windows leading to the garden and patio area, the kitchen comprises a range of fitted units and built in appliances. A door from the kitchen leads to the separate utility room. Towards the rear of the property are three generously sized bedrooms, one with ensuite, the property also features a family bathroom.

Among the extensive 3.15 acre plot are the equestrian grounds which include a sand school, stables and paddocks. There is also a garage and a single storey out building.

- Three Bedrooms
- Detached Bungalow
- 3.15 Acre Plot
- Open Plan Kitchen/Diner
- Separate Utility Room
- Gated Access Driveway
- Paddocks, Stables and Sand
   School
- Built in 2018
- Excellent Presentation