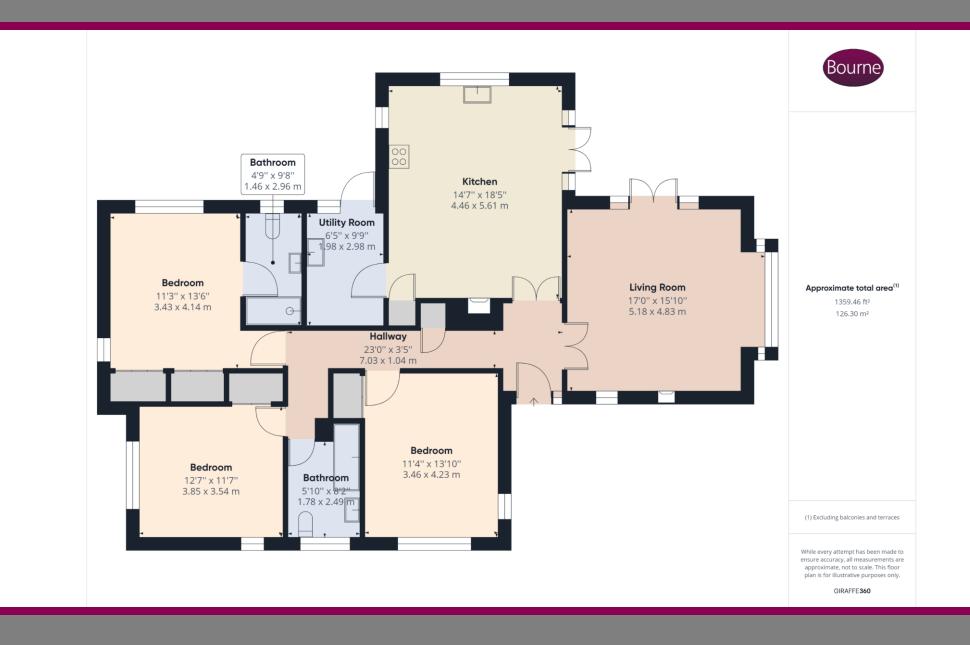

iving room with French windows and bay window to the front, large kitchen with French windows leading to the garden and patio area, the kitchen comprises a range of fitted units and built in appliances. A door from the kitchen leads to the separate utility room. Towards the rear of the property are three generously sized bedrooms, one with ensuite, the property also features a family bathroom.

Among the extensive 3.15 acre plot are the equestrian grounds which include a sand school, stables and paddocks. There is also a garage and a single storey out building.

- Three Bedrooms
- Detached Bungalow
- 3.15 Acre Plot
- Open Plan Kitchen/Diner
- Separate Utility Room
- Gated Access Driveway
- Paddocks, Stables and Sand
   School
- Built in 2018
- Excellent Presentation









## Floorplan



## Location

The property is situated in a mature road in the pleasant and conveniently located village of Ash Green. Access to the A31 which in turn links to the A3, M3 and M25 is readily available. Ash Vale station is close by and has direct rail links to Woking, Farnham and London. Ash station located closely provides a direct line to Guildford, Gatwick and Reading.















We aim to make our particulars both accurate and reliable but they are not guaranteed, nor do they form part of an offer or contract.

If you require clarification of any points then please contact us especially if you are travelling some distance to view.

Please note that appliances and heating systems have not been tested and therefore no warranties can be given as to their good working order.



GUILDFOR