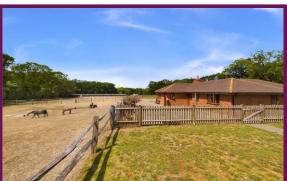

Among the extensive 3.15 acre plot are the equestrian grounds which include a sand school, stables and paddocks. There is also a garage and a single storey out building.

- Three Bedrooms
- Detached Bungalow
- 3.15 Acre Plot
- Open Plan Kitchen/Diner
- Separate Utility Room
- Gated Access Driveway
- Paddocks, Stables and Sand
   School
- Built in 2018
- Excellent Presentation