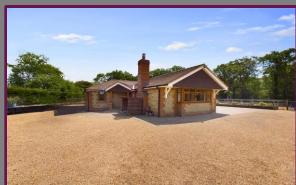

## Pound Farm Lane, Ash Green, Surrey, GU12 6EH

A well presented and modern bungalow occupying a generous 3.15 acre plot, with equestrian facilities.

This bungalow comprises spacious living room with French windows and bay window to the front, large kitchen with French windows leading to the garden and patio area, the kitchen comprises a range of fitted units and built in appliances. A door from the kitchen leads to the separate utility room. Towards the rear of the property are three generously sized bedrooms, one with ensuite, the property also features a family bathroom.

Among the extensive 3.15 acre plot are the equestrian grounds which include a sand school, stables and paddocks. There is also a garage and a single storey out building.

- Three Bedrooms
- Detached Bungalow
- 3.15 Acre Plot
- Open Plan Kitchen/Diner
- Separate Utility Room
- Gated Access Driveway
- Paddocks, Stables and Sand
   School
- Built in 2018
- Excellent Presentation