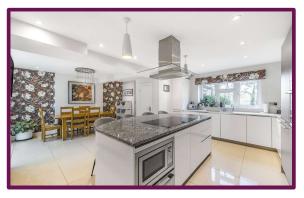

Undoubtedly the heart of the home is a stunning open plan kitchen/dining room, ideal for contemporary family living. The high-end kitchen is equipped with a wide range of base and eye level units, complemented by granite worktops. A central island hosts an induction hob with an extractor above and ample workspace, catering to enthusiastic cooks. Additional features include a spacious utility room, a downstairs cloakroom, and a conservatory that adds extra living space joining both the kitchen/diner and the living room.