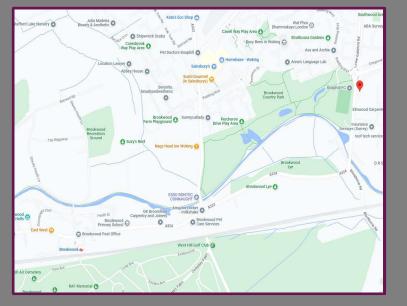

## Location

St. John's is a small village with a village green and local shops, located within close proximity to Woking Town Centre with the Basingstoke canal running through the centre of the village. To the south of St John's are the wide roads and elegant houses of Hook Heath, which is one of Woking's most exclusive residential locations, with some of the finest homes in the area including many built by Tarrant.