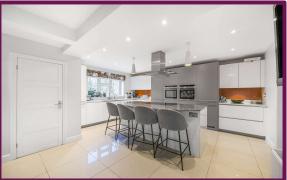

Undoubtedly the heart of the home is a stunning open plan kitchen/dining room, ideal for contemporary family living. The high-end kitchen is equipped with a wide range of base and eye level units, complemented by granite worktops. A central island hosts an induction hob with an extractor above and ample workspace, catering to enthusiastic cooks. Additional features include a spacious utility room, a downstairs cloakroom, and a conservatory that adds extra living space joining both the kitchen/diner and the living room.