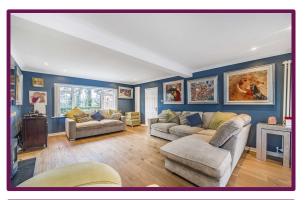

As you enter into this impressive property, you are greeted by a generous entrance hall with downstairs cloakroom and storage for shoes and coats. There are two expansive reception rooms that stretch from the front to the back of the house each with a dual aspect. Among them is a playroom fitted with bespoke units and shelving, as well as a living room featuring a cozy log burner.