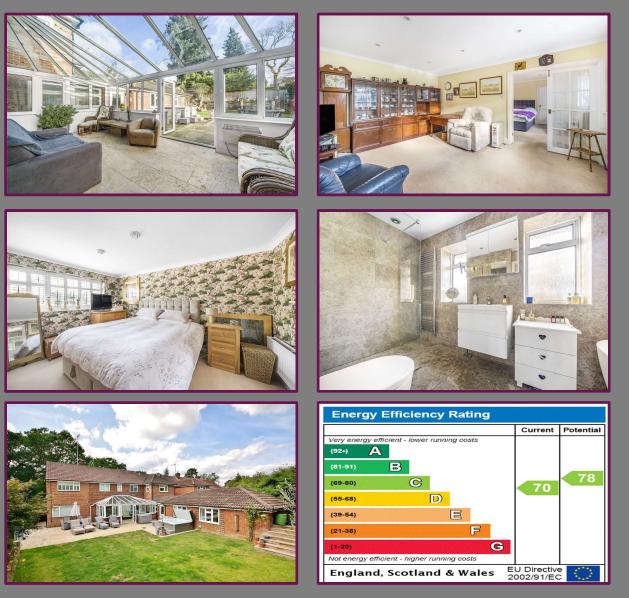

Meticulously maintained, this property presents itself in excellent condition. Over the years, it has undergone clever extensions and remodeling to create a magnificent residence, boasting over 2700sqft of spacious living space. Notably, there is an option for an Annexe with a private entrance, featuring a generous double bedroom with an en-suite shower room and it's own living room.

Undoubtedly the heart of the home is a stunning open plan kitchen/dining room, ideal for contemporary family living. The high-end kitchen is equipped with a wide range of base and eye level units, complemented by granite worktops. A central island hosts an induction hob with an extractor above and ample workspace, catering to enthusiastic cooks. Additional features include a spacious utility room, a downstairs cloakroom, and a conservatory that adds extra living space joining both the kitchen/diner and the living room.

The upstairs comprises six well-proportioned bedrooms, with the master bedroom benefitting from a luxurious en-suite bathroom equipped with a four-piece suite, including a wash hand basin with a vanity unit, a walk-in shower cubicle, a standalone bath and stylish flooring and ceilings. Bedroom two also enjoys the convenience of an en-suite, while the remaining bedrooms share a well-appointed shower room with a separate WC.

Outside, a generous Easterly facing garden extends over 75ft and includes a sizeable patio area for relaxation and barbecues. The front of the property features a block paved driveway, accommodating off-street parking for 5/6 cars. In summary, this property is truly exceptional, and viewings are highly recommended to fully appreciate its unique qualities.