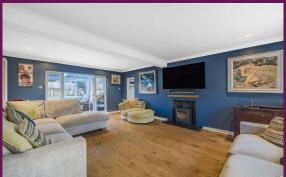

As you enter into this impressive property, you are greeted by a generous entrance hall with downstairs cloakroom and storage for shoes and coats. There are two expansive reception rooms that stretch from the front to the back of the house each with a dual aspect. Among them is a playroom fitted with bespoke units and shelving, as well as a living room featuring a cozy log burner.

Undoubtedly the heart of the home is a stunning open plan kitchen/dining room, ideal for contemporary family living. The high-end kitchen is equipped with a wide range of base and eye level units, complemented by granite worktops. A central island hosts an induction hob with an extractor above and ample workspace, catering to enthusiastic cooks. Additional features include a spacious utility room, a downstairs cloakroom, and a conservatory that adds extra living space joining both the kitchen/diner and the living room.