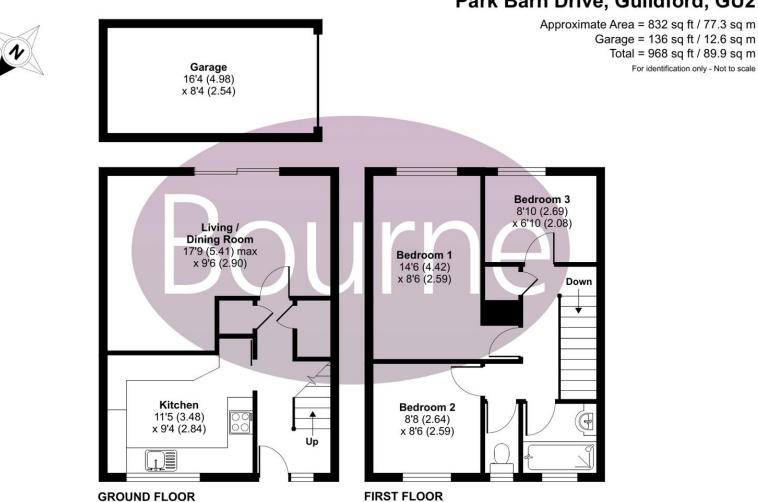

## Floorplan

## Park Barn Drive, Guildford, GU2

Floor plan produced in accordance with RICS Property Measurement Standards incorporating International Property Measurement Standards (IPMS2 Residential). ©ntchecom 2023. Produced for Bourne Estate Agents. REF: 1006895