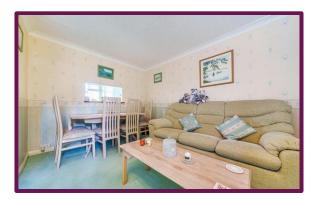

## Park Barn Drive, Guildford, Surrey, GU2 8EX

The front door leads to hallway with storage cupboards either side and living room to the rear with sliding doors which lead to the rear garden. At the front is the kitchen with a range of fitted units, and window to the front.