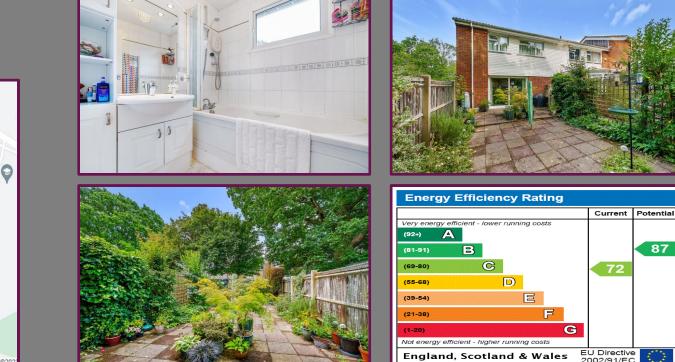

Stairs to the first floor lead to three good sized bedrooms. The family bathroom comprises bath with shower over and basin and a separate WC.

At the rear is a good size garden with gated access leading to the rear. The property also features a garage.