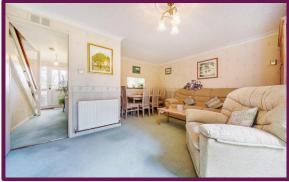

## Park Barn Drive, Guildford, Surrey, GU2 8EX

The front door leads to hallway with storage cupboards either side and living room to the rear with sliding doors which lead to the rear garden. At the front is the kitchen with a range of fitted units, and window to the front.