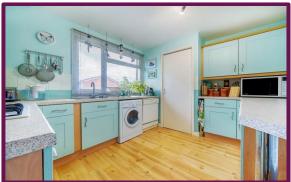

## Park Barn Drive, Guildford, Surrey, GU2 8EX

The front door leads to hallway with storage cupboards either side and living room to the rear with sliding doors which lead to the rear garden. At the front is the kitchen with a range of fitted units, and window to the front.