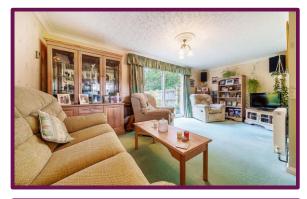

## Park Barn Drive, Guildford, Surrey, GU2 8EX

The front door leads to hallway with storage cupboards either side and living room to the rear with sliding doors which lead to the rear garden. At the front is the kitchen with a range of fitted units, and window to the front.