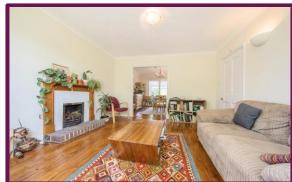

The front door leads into the hall with stairs to 1st floor and a large under stairs cupboard. To the front is the living room with a bay window to the front. To the rear is the dining room with double doors leading to conservatory, with door leading to the garden. The kitchen/ Breakfast room includes a range of fitted units with wooden worktops and a window to the front. Lastly, the ground floor comprises a cloak room.