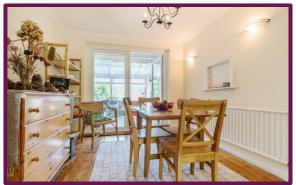

The front door leads into the hall with stairs to 1st floor and a large under stairs cupboard. To the front is the living room with a bay window to the front. To the rear is the dining room with double doors leading to conservatory, with door leading to the garden. The kitchen/ Breakfast room includes a range of fitted units with wooden worktops and a window to the front. Lastly, the ground floor comprises a cloak room.