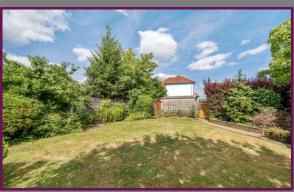

The top floor is another double bedroom with skylights to the rear and eaves storage to the front. At the top of the stars is a study area with shelving and room for desk and office chair.

The large garden comprises a paved terrace with the remainder laid to level lawn. This property also has a garage.