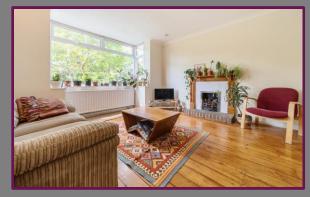

The front door leads into the hall with stairs to 1st floor and a large under stairs cupboard. To the front is the living room with a bay window to the front. To the rear is the dining room with double doors leading to conservatory, with door leading to the garden. The kitchen/ Breakfast room includes a range of fitted units with wooden worktops and a window to the front. Lastly, the ground floor comprises a cloak room.