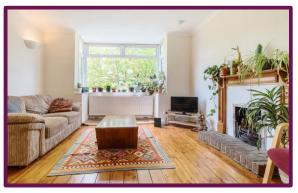

The front door leads into the hall with stairs to 1st floor and a large under stairs cupboard. To the front is the living room with a bay window to the front. To the rear is the dining room with double doors leading to conservatory, with door leading to the garden. The kitchen/ Breakfast room includes a range of fitted units with wooden worktops and a window to the front. Lastly, the ground floor comprises a cloak room.