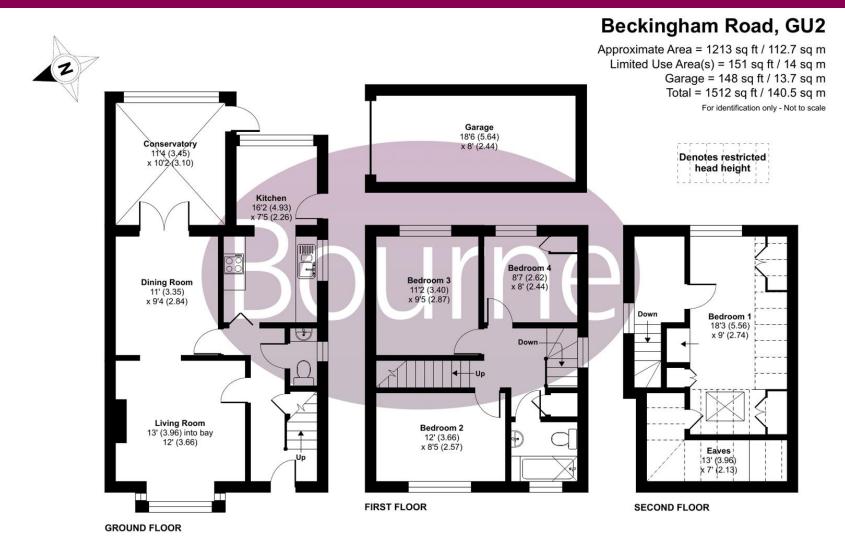

The front door leads into the hall with stairs to 1st floor and a large under stairs cupboard. To the front is the living room with a bay window to the front. To the rear is the dining room with double doors leading to conservatory, with door leading to the garden. The kitchen/ Breakfast room includes a range of fitted units with wooden worktops and a window to the front. Lastly, the ground floor comprises a cloak room.

On the first-floor landing is a window to the side and stairs to the top/second floor. To the front is a double bedroom with a window overlooking the front of the property. To the rear is a further double bedroom and a window overlooking the garden. Also on this floor is a single bedroom, and a modern family bathroom with a white suite and a frosted window to the front.

The top floor is another double bedroom with skylights to the rear and eaves storage to the front. At the top of the stars is a study area with shelving and room for desk and office chair.

The large garden comprises a paved terrace with the remainder laid to level lawn. This property also has a garage.

## Floorplan

Floor plan produced in accordance with RICS Property Measurement Standards incorporating International Property Measurement Standards (IPMSZ Residential). @nlchecom 2023. Produced for Bourne Estate Agents. REF: 1006967