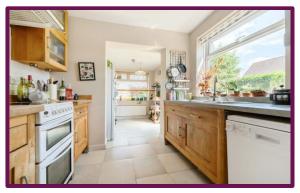

The front door leads into the hall with stairs to 1st floor and a large under stairs cupboard. To the front is the living room with a bay window to the front. To the rear is the dining room with double doors leading to conservatory, with door leading to the garden. The kitchen/ Breakfast room includes a range of fitted units with wooden worktops and a window to the front. Lastly, the ground floor comprises a cloak room.