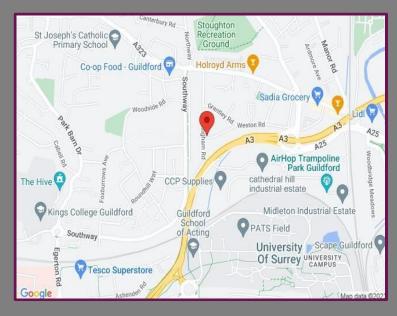

## Location

Beckingham Road is a residential road just off Aldershot Road in the popular Rydes Hill area, and within approximately 1.5 miles of the town centre and Guildford mainline station. The immediate area offers local shops and good bus routes into Guildford. The A3, which provides access to the South Coast, London and the M25, is within approximately ½ a mile.