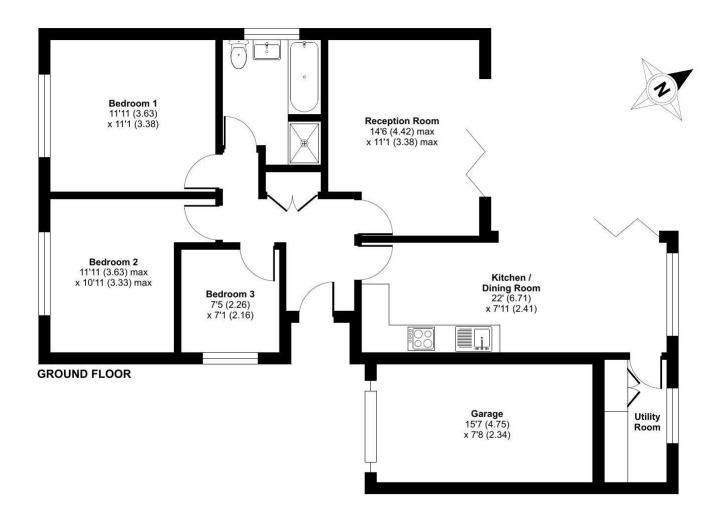

Certified Property Approximate Area = 959 sq ft / 89 sq m (includes garage) For identification only - Not to scale

Floor plan produced in accordance with RICS Property Measurement Standards incorporating International Property Measurement Standards (IPMS2 Residential). ©ntchecom 2023.