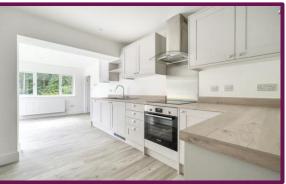

## Sandheath Road, Hindhead, Surrey

A thoughtfully refurbished three bedroom detached bungalow set on a large secluded plot in the village of Beacon Hill, offered to the market with no onward chain.

The entrance hall leads through to the three double bedrooms, and fabulous four piece fully tiled bathroom, with bath, separate shower cubicle, WC and wash hand basin with vanity unit. The bright and airy rear living room room has Bi fold doors onto the garden terrace. The fabulous kitchen/breakfast room is bright and airy with a wide range of cupboard and drawer units with an integrated oven and hob and a separate utility room with integrated fridge and freezer and dishwasher.