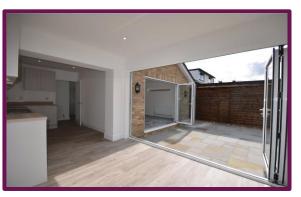

## Sandheath Road, Hindhead, Surrey

A thoughtfully refurbished three bedroom detached bungalow set on a large secluded plot in the village of Beacon Hill, offered to the market with no onward chain.

The entrance hall leads through to the three double bedrooms, and fabulous four piece fully tiled bathroom, with bath, separate shower cubicle, WC and wash hand basin with vanity unit. The bright and airy rear living room room has Bi fold doors onto the garden terrace. The fabulous kitchen/breakfast room is bright and airy with a wide range of cupboard and drawer units with an integrated oven and hob and a separate utility room with integrated fridge and freezer and dishwasher.

Outside there is a driveway parking for numerous vehicles leading to the garage. The rear garden is mainly laid to lawn, leading down to extensive garden area with mature shrubs and bushes. The garden is enclosed by panel fencing.