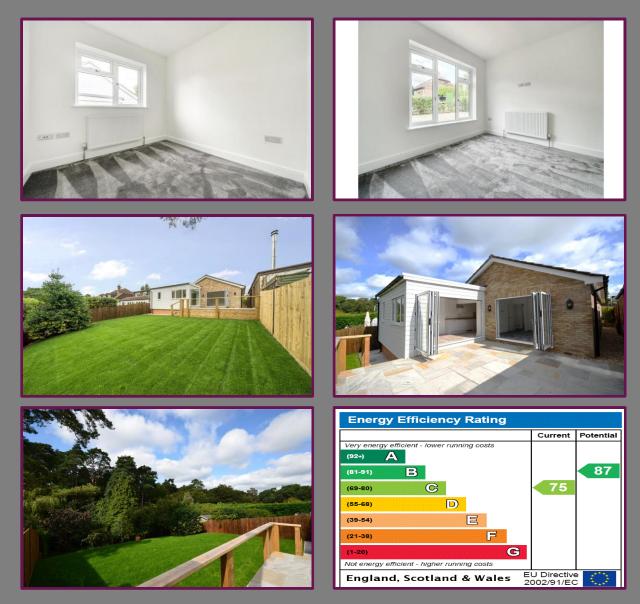

## Sandheath Road, Hindhead, Surrey

A thoughtfully refurbished three bedroom detached bungalow set on a large secluded plot in the village of Beacon Hill, offered to the market with no onward chain.

The entrance hall leads through to the three double bedrooms, and fabulous four piece fully tiled bathroom, with bath, separate shower cubicle, WC and wash hand basin with vanity unit. The bright and airy rear living room room has Bi fold doors onto the garden terrace. The fabulous kitchen/breakfast room is bright and airy with a wide range of cupboard and drawer units with an integrated oven and hob and a separate utility room with integrated fridge and freezer and dishwasher.

Outside there is a driveway parking for numerous vehicles leading to the garage. The rear garden is mainly laid to lawn, leading down to extensive garden area with mature shrubs and bushes. The garden is enclosed by panel fencing.