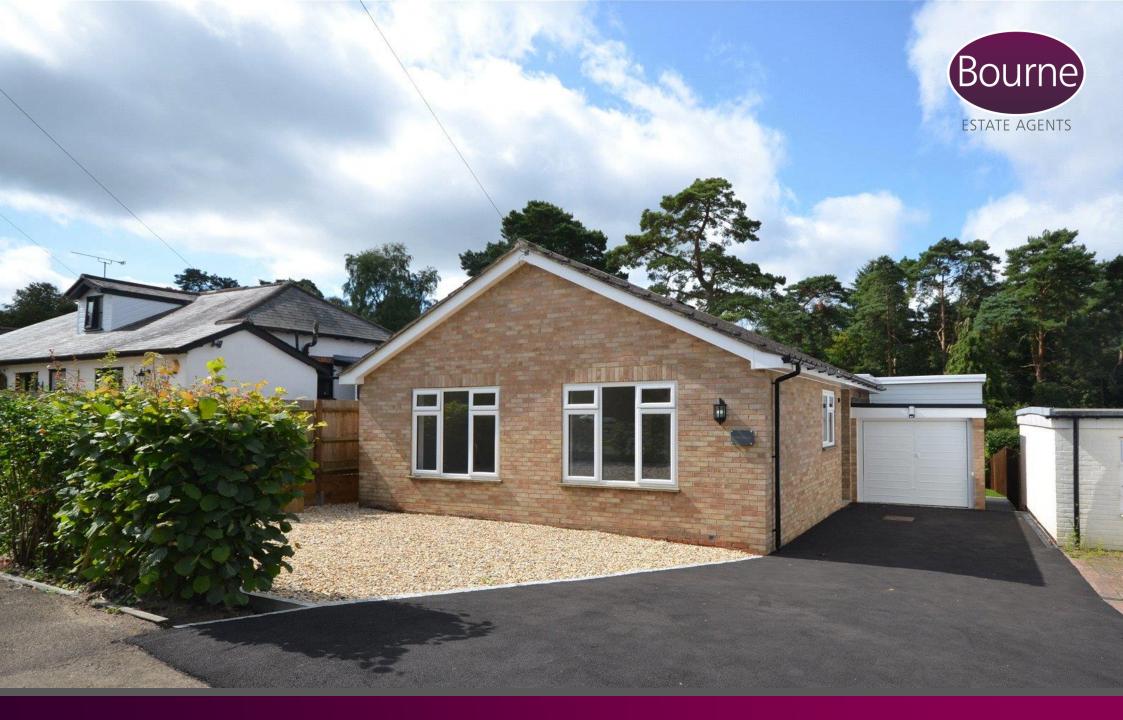

## Sandheath Road, Hindhead, Surrey

A thoughtfully refurbished three bedroom detached bungalow set on a large secluded plot in the village of Beacon Hill, offered to the market with no onward chain.

The entrance hall leads through to the three double bedrooms, and fabulous four piece fully tiled bathroom, with bath, separate shower cubicle, WC and wash hand basin with vanity unit. The bright and airy rear living room room has Bi fold doors onto the garden terrace. The fabulous kitchen/breakfast room is bright and airy with a wide range of cupboard and drawer units with an integrated oven and hob and a separate utility room with integrated fridge and freezer and dishwasher.

Outside there is a driveway parking for numerous vehicles leading to the garage. The rear garden is mainly laid to lawn, leading down to extensive garden area with mature shrubs and bushes. The garden is enclosed by panel fencing.

## Three bedrooms

- Extensively refurbished throughout
- Kitchen/breakfast room
- Extensive rear garden
- Living room with Bi fold doors
- Utility room
- Garage and driveway
- Double glazing
- Gas central heating
- No onward chain