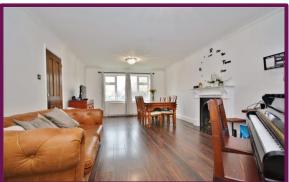

## Basset Close, New Haw, Addlestone, Surrey, KT15 3AH

Entering into the entrance hallway, the ground floor offers access into each internal room including the garage.

A spacious main reception room has front aspect window and feature fireplace. There is currently a stud wall placed in front of patio doors as the owners were planning to extend, however this could easily be removed to regain access and views across the garden. From the living room an open leads into a further reception space with wood flooring continuing through and a door back into the hallway. The kitchen is rear aspect with a range of wall and base-level units, space for appliances, and external side access. Completing the ground floor is a downstairs cloakroom with WC and hand basin.