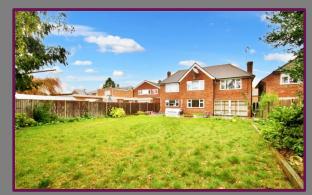

Externally there is a large rear garden with flower bed borders and patio area for entertaining. To the front, there is a driveway leading to an attached garage.

Planning permission was granted in 2018 for rear extension consisting of part double storey part single storey. Garage conversion into habitable room. First storey building over existing garage with new roof and Internal remodeling (RU.18/0951)