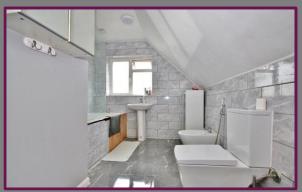

Heading upstairs, you will find four double bedrooms two of which have built in wardrobes. The bedrooms are serviced by a generous family bathroom with tiled surrounds, bath with shower over, low level WC, pedestal hand basin and bidet.