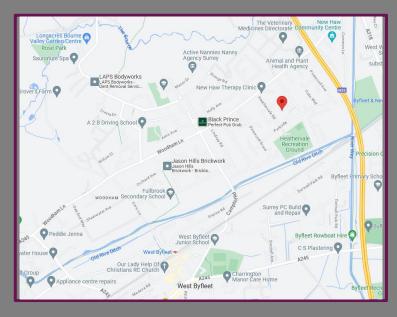

## Location

New Haw is an attractive commuter town southwest of London and lies just within the M25 motorway. Addlestone mainline station has a regular service to London Waterloo and the M25 (Junc. 11) is about 1 mile away giving access to the motorway network. The local area offers a good range of primary and secondary schools, including St Georges College, and there is a wide choice of recreational facilities including sport clubs and health centres such Addlestone Health Centre.