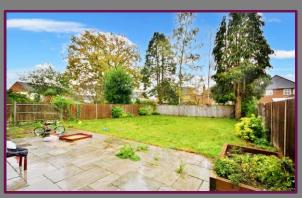

Externally there is a large rear garden with flower bed borders and patio area for entertaining. To the front, there is a driveway leading to an attached garage.

Planning permission was granted in 2018 for rear extension consisting of part double storey part single storey. Garage conversion into habitable room. First storey building over existing garage with new roof and Internal remodeling (RU.18/0951)