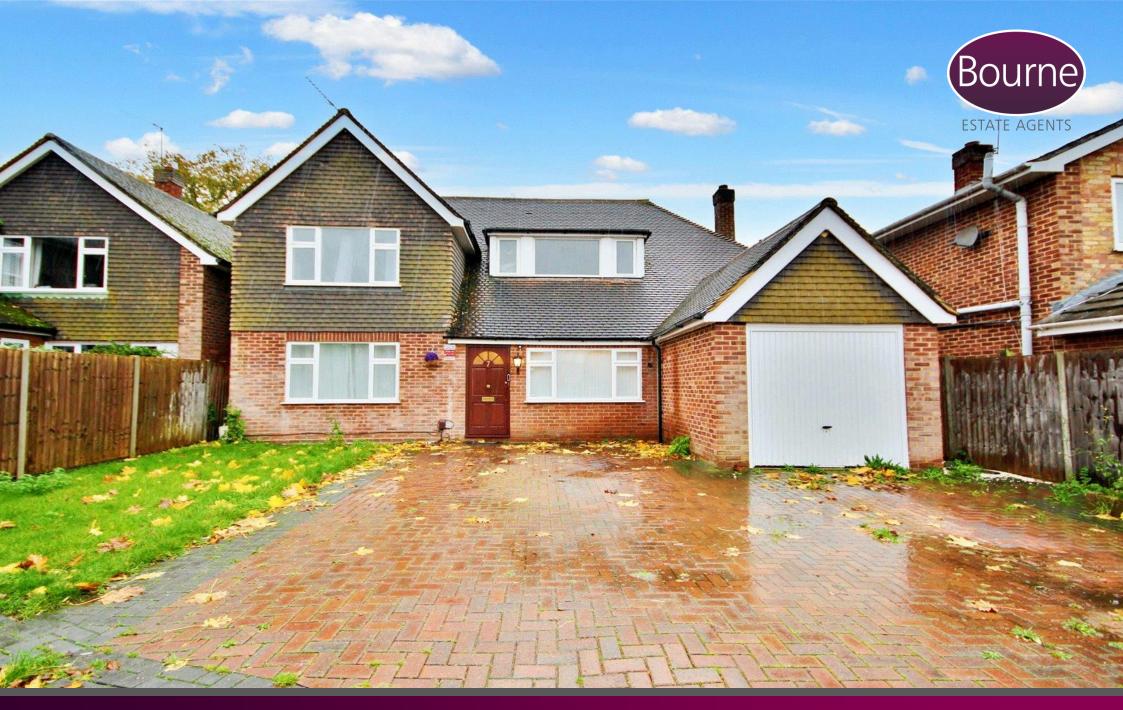

## Basset Close, New Haw, Addlestone, Surrey, KT15 3AH

Entering into the entrance hallway, the ground floor offers access into each internal room including the garage.

A spacious main reception room has front aspect window and feature fireplace. There is currently a stud wall placed in front of patio doors as the owners were planning to extend, however this could easily be removed to regain access and views across the garden. From the living room an open leads into a further reception space with wood flooring continuing through and a door back into the hallway. The kitchen is rear aspect with a range of wall and base-level units, space for appliances, and external side access. Completing the ground floor is a downstairs cloakroom with WC and hand basin.

Externally there is a large rear garden with flower bed borders and patio area for entertaining. To the front, there is a driveway leading to an attached garage.

Planning permission was granted in 2018 for rear extension consisting of part double storey part single storey. Garage conversion into habitable room. First storey building over existing garage with new roof and Internal remodeling (RU.18/0951)

- Detached family home
- Four double bedrooms
- Large kitchen
- Spacious living room
- Separate dining room/study
- Integral garage
- Modern bathroom suite
- Large garden
- Driveway parking
- Cul de sac location