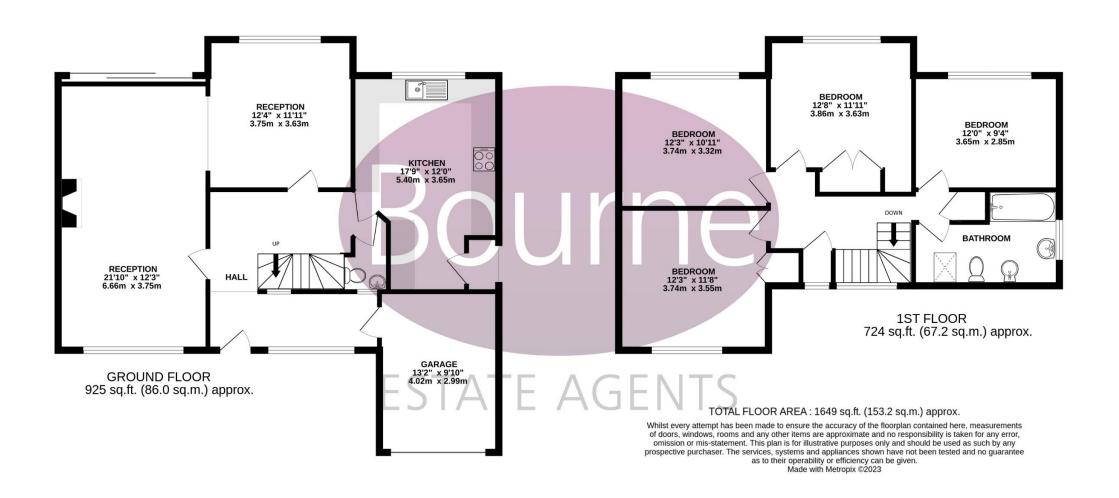

by a generous family bathroom with tiled surrounds, bath with shower over, low level WC, pedestal hand basin and bidet.

Externally there is a large rear garden with flower bed borders and patio area for entertaining. To the front, there is a driveway leading to an attached garage.

Planning permission was granted in 2018 for rear extension consisting of part double storey part single storey. Garage conversion into habitable room. First storey building over existing garage with new roof and Internal remodeling (RU.18/0951)

- Detached family home
- Four double bedrooms
- Large kitchen
- Spacious living room
- Separate dining room/study
- Integral garage
- Modern bathroom suite
- Large garden
- Driveway parking
- Cul de sac location









Council Tax Band G - £3,617.62pa

## Floorplan



## Location

New Haw is an attractive commuter town southwest of London and lies just within the M25 motorway. Addlestone mainline station has a regular service to London Waterloo and the M25 (Junc. 11) is about 1 mile away giving access to the motorway network. The local area offers a good range of primary and secondary schools, including St Georges College, and there is a wide choice of recreational facilities including sport clubs and health centres such Addlestone Health Centre.















We aim to make our particulars both accurate and reliable but they are not guaranteed, nor do they form part of an offer or contract. If you require clarification of any points then please contact us especially if you are travelling some distance to view. Please note that appliances and heating