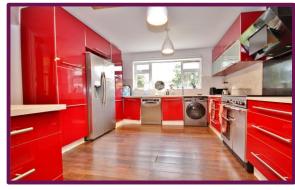

## Basset Close, New Haw, Addlestone, Surrey, KT15 3AH

Entering into the entrance hallway, the ground floor offers access into each internal room including the garage.

A spacious main reception room has front aspect window and feature fireplace. There is currently a stud wall placed in front of patio doors as the owners were planning to extend, however this could easily be removed to regain access and views across the garden. From the living room an open leads into a further reception space with wood flooring continuing through and a door back into the hallway. The kitchen is rear aspect with a range of wall and base-level units, space for appliances, and external side access. Completing the ground floor is a downstairs cloakroom with WC and hand basin.