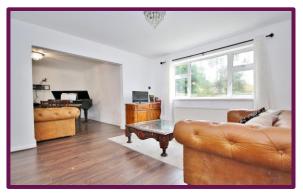

## Basset Close, New Haw, Addlestone, Surrey, KT15 3AH

Entering into the entrance hallway, the ground floor offers access into each internal room including the garage.

A spacious main reception room has front aspect window and feature fireplace. There is currently a stud wall placed in front of patio doors as the owners were planning to extend, however this could easily be removed to regain access and views across the garden. From the living room an open leads into a further reception space with wood flooring continuing through and a door back into the hallway. The kitchen is rear aspect with a range of wall and base-level units, space for appliances, and external side access. Completing the ground floor is a downstairs cloakroom with WC and hand basin.