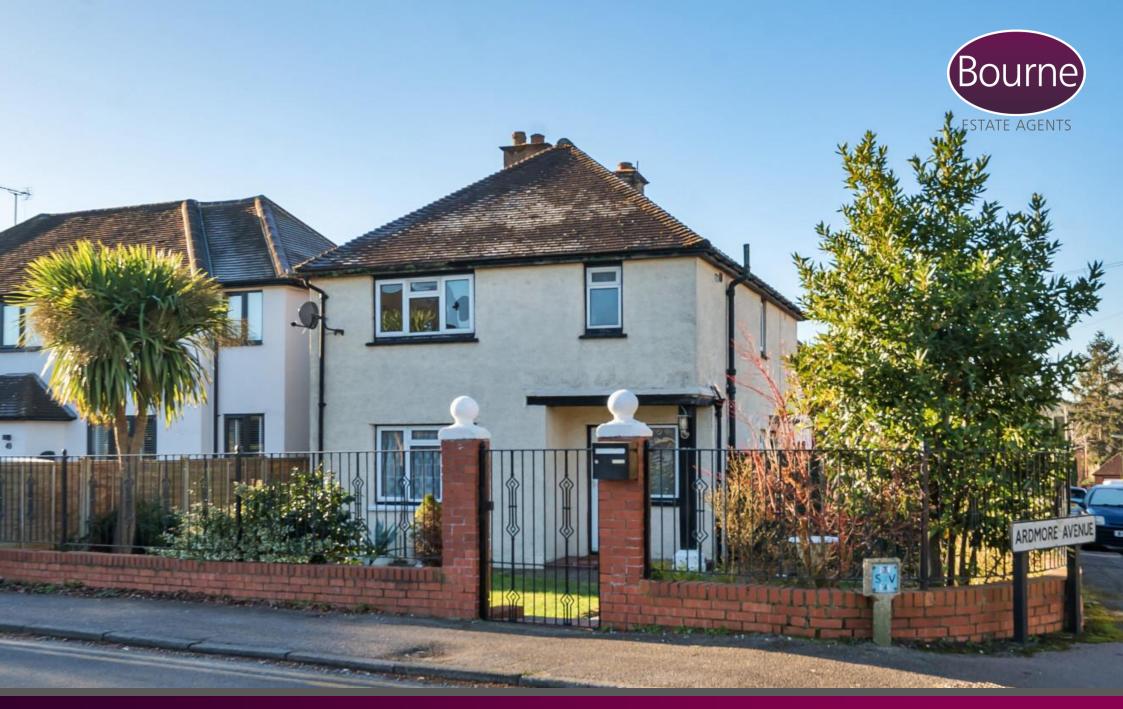

## Manor Road, Guildford, Surrey, GU2 9NQ

This three/four bedroom detached house is located in Guildford close to local amenities and has recently been redecorated and has had new carpets.

As you enter the property, to the right you will find stairs to the first floor and the downstairs toilet comprising wc and wash hand basin. To the left is the dining room/bedroom four. Further ahead to the left is the living room featuring a fireplace and doors leading to the conservatory. At the rear on the right is the open plan kitchen/breakfast room. The kitchen has a range of fitted units and a door from the breakfast room leads to the side of the house.

Three/Four Bedrooms

Two Reception

Rooms

- Driveway
- Conservatory
- Garden
- Council Tax Band D