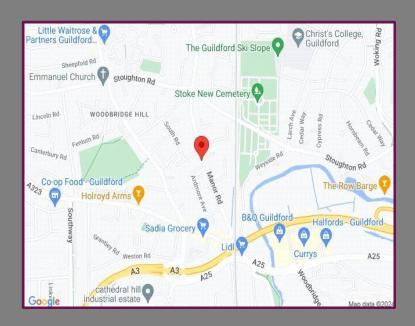

## Location

Within 0.5 miles walk there are schools, nurseries, convenience stores, GP, dentist, post office, ladymead retail park, gyms, cafes, restaurants and takeaways, pubs, the river Wey, playing field, pharmacy, dry cleaners and much more! Guildford Station (and town centre) is a 1.2 mile walk away.