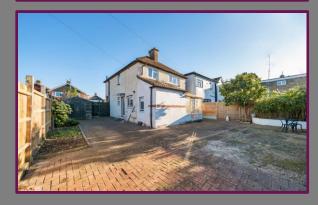

## Manor Road, Guildford, Surrey, GU2 9NQ

This three/four bedroom detached house is located in Guildford close to local amenities and has recently been redecorated and has had new carpets.

As you enter the property, to the right you will find stairs to the first floor and the downstairs toilet comprising wc and wash hand basin. To the left is the dining room/bedroom four. Further ahead to the left is the living room featuring a fireplace and doors leading to the conservatory. At the rear on the right is the open plan kitchen/breakfast room. The kitchen has a range of fitted units and a door from the breakfast room leads to the side of the house.

Three/Four Bedrooms

Two Reception

Rooms

- Driveway
- Conservatory
- Garden
- Council Tax Band D