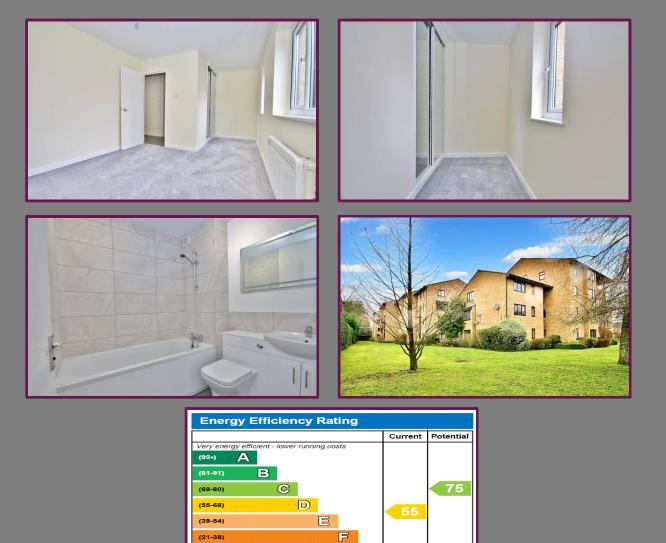

The bedroom is a generous double with built in wardrobes and dressing area, complete with new carpets. The property is serviced by a brand-new bathroom showcasing bath with shower over, glass shower screen, hand basin in vanity unit and low level WC.

C

EU Directive 2002/91/EC

We aim to make our particulars both accurate and reliable but they are not guaranteed, nor do they form part of an offer or contract. If you require clarification of any points then please contact us especially if you are travelling some distance to view. Please note that appliances and heating systems have not been tested and therefore no warranties can be given as to their good working order.

(1-20)

Not energy efficient - higher running costs

England, Scotland & Wales

WOKING: 36 Commercial Way, Woking, Surrey, GU21 6EN

A refreshing choice... Tel: 01483 722244 | Email: woking@bourneestateagents.com