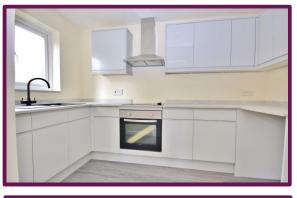

## The Rowans, Woking, Surrey, GU22 7SR

Located in the heart of Woking town centre, this ground floor apartment has been fully refurbished throughout.

Entering into a hallway with doors to each internal room with large airing cupboard. The living space is bright with dual aspect windows and stylish new flooring. An opening from the living space leads to a brand-new kitchen with a range of wall and base level units, high gloss units, work surfaces over, integrated oven, hob and extractor and space for further appliances.