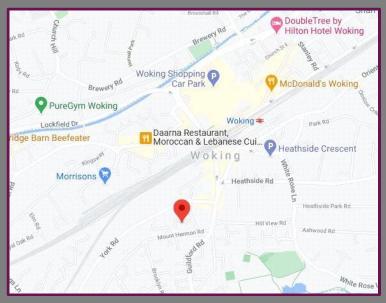

## Location

Woking is a busy commuter town with several trains per hour providing a fast direct mainline link to London Waterloo (approximately 26 minutes). The main shopping centre is Victoria Place which hosts major high street retail brands, a multi-screen cinema and the New Victoria Theatre. There are also a number of fine restaurants, bars, pubs and cafes which cater for every taste.