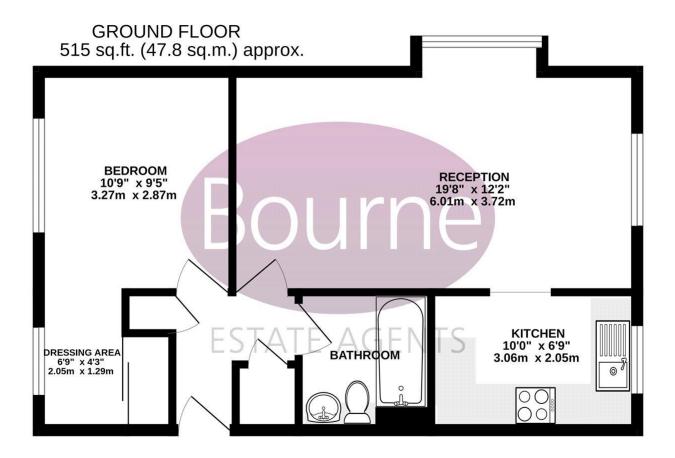

Floorplan

## TOTAL FLOOR AREA : 515 sq.ft. (47.8 sq.m.) approx.

Whilst every attempt has been made to ensure the accuracy of the loopfan contained here, measurements of doors, windows, rooms and any other items are approximate and no responsibility is taken for any error, omission or mis-statement. This plan is for illustrative purposes only and should be used as such by any prospective purchaser. The services, systems and appliances shown have not been tested and no guarantee as to their operability or efficiency can be given. Made with Metropix ©2024