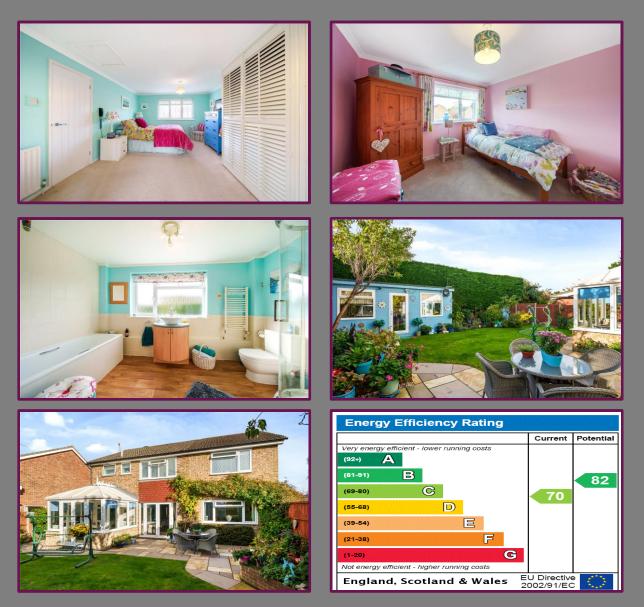

To the ground floor, the spacious entrance hall leads to the integral garage and also leads through to the real focal point of this home, which is a sitting/dining room. There is then access to a kitchen/breakfast room, a separate living room and a utility room. The utility in turn leads to the cloakroom and out to the conservatory.

To the first floor there are four double bedrooms. The main bedroom has fitted wardrobes and a four piece en suite. There is also a further family bathroom, which too benefits from a separate shower and bath.

Outside, the property is set on a corner plot. There is generous frontage which is mainly laid to lawn with mature borders. There is driveway parking which leads to the integral garage. There is wide side access to the garden, which has had an open lean-to built to the side of the property, allowing a dry area for additional storage. The garden is extremely well maintained with mature hedging to the rear for privacy and a number of flower beds and plants. There is an extended area of patio across the rear of the property. To the far corner of the garden is a garden studio, which can be utilised as a home office, with power, lighting and plumbing.

Freehold Council tax band E

- Four bedrooms
- Spacious entrance hall
- Cloakroom
- Kitchen/breakfast room
- Utility room
- Living room
- Spacious dining room
- Garage and car port
- Home office
- Double glazing
- Gas central heating
- Ensuite shower room
- Family bathroom
- No onward chain
- Private gardens
- Quiet cul de sac