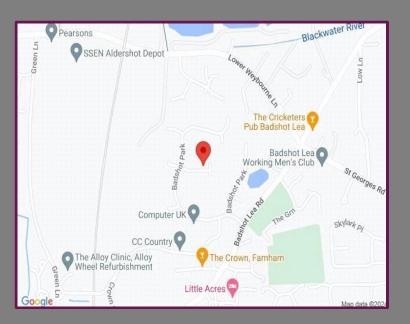

## Location

Positioned close to the centre of Badshot Lea, the property offers easy access to a range of local convenience stores, supermarket, popular garden centre and local schooling. Nearby is Farnham's town centre which offers a variety of local and national shops, along with a range of pubs, wine bars, cafes and restaurants. The station offers a rail link to London Waterloo.