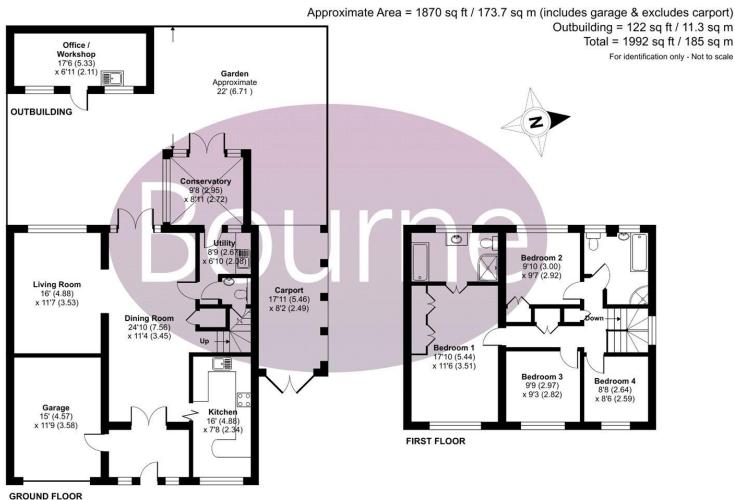

## Floorplan

## Badshot Park, Badshot Lea, Farnham, GU9

Floor plan produced in accordance with RICS Property Measurement Standards incorporating International Property Measurement Standards (IPMS2 Residential). ©ntchecom 2024. Produced for Bourne Estate Agents. REF: 1097937