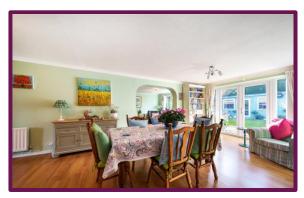

To the ground floor, the spacious entrance hall leads to the integral garage and also leads through to the real focal point of this home, which is a sitting/dining room. There is then access to a kitchen/breakfast room, a separate living room and a utility room. The utility in turn leads to the cloakroom and out to the conservatory.