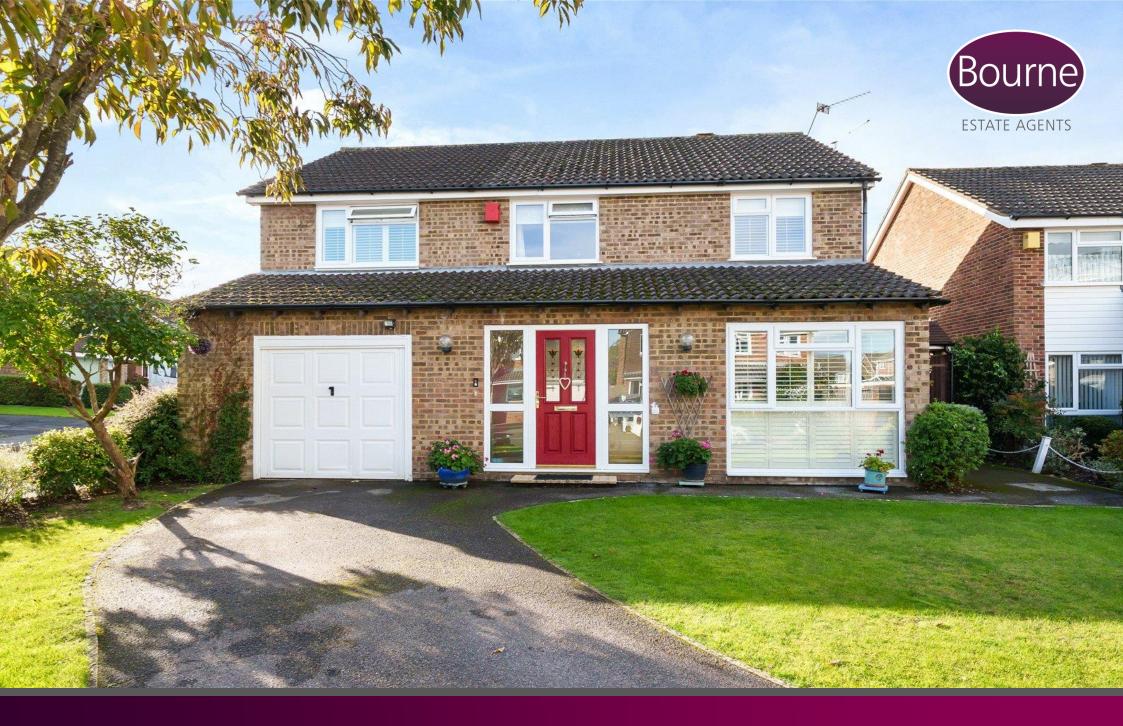

Badshot Park, Badshot Lea, Farnham, Surrey

Price Guide £650,000

## Badshot Park, Badshot Lea, Farnham, Surrey

Located at the end of a highly sought after cul-de-sac, a well appointed and extended four bedroom detached family home, offering generous accommodation and presented to the market with no chain.

Outside, the property is set on a corner plot. There is generous frontage which is mainly laid to lawn with mature borders. There is driveway parking which leads to the integral garage. There is wide side access to the garden, which has had an open lean-to built to the side of the property, allowing a dry area for additional storage. The garden is extremely well maintained with mature hedging to the rear for privacy and a number of flower beds and plants. There is an extended area of patio across the rear of the property. To the far corner of the garden is a garden studio, which can be utilised as a home office, with power, lighting and plumbing.