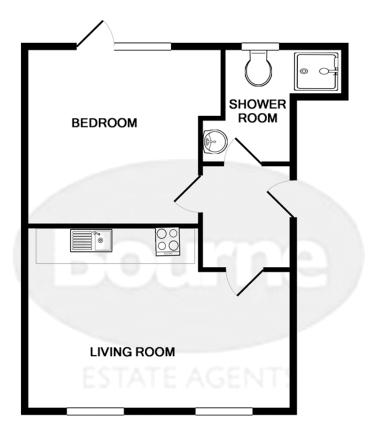

## Floorplan

## TOTAL APPROX. FLOOR AREA 455 SQ.FT. (42.2 SQ.M.)

Whilst every attempt has been made to ensure the accuracy of the floor plan contained here, measurements of doors, windows, rooms and any other items are approximate and no responsibility is taken for any error, omission, or mis-statement. This plan is for illustrative purposes only and should be used as such by any prospective purchaser. The services, systems and appliances shown have not been tested and no guarantee as to their operability or efficiency can be given Made with Metropix ©2014