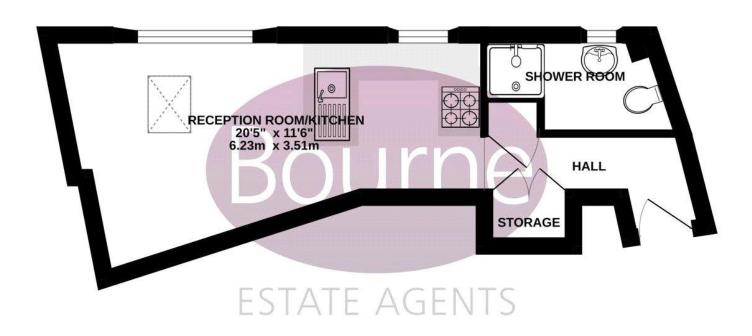

### GROUND FLOOR 259 sq.ft. (24.0 sq.m.) approx.

#### FOR ILLUSTRATIVE PURPOSES ONLY

### TOTAL FLOOR AREA: 259 sq.ft. (24.0 sq.m.) approx.

Whilst every attempt has been made to ensure the accuracy of the floorplan contained here, measurements of doors, windows, rooms and any other items are approximate and no responsibility is taken for any eror, omission or mis-statement. This plan is for illustrative purposes only and should be used as such by any prospective purchaser. The services, systems and appliances shown have not been tested and no guarantee as to their operability or efficiency can be given.

Made with Metropix ©2023