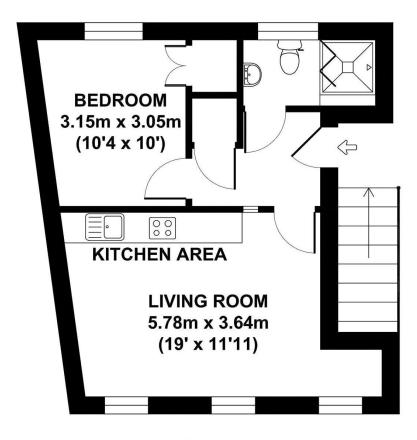

**SECOND FLOOR** 

## APPROX. GROSS INTERNAL FLOOR AREA 409 SQ FT / 38 SQ M

FLOOR PLAN FOR IDENTIFICATION PURPOSES ONLY -NOT TO SCALE