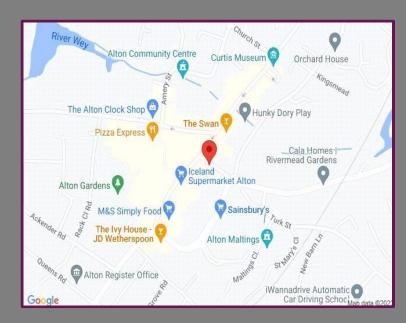

## Location

Turk Street can be found just off the High Street in the heart of Alton town centre. The town provides a variety of shops and restaurants, a bus service and also within walking distance is Alton's mainline train station serving London Waterloo.