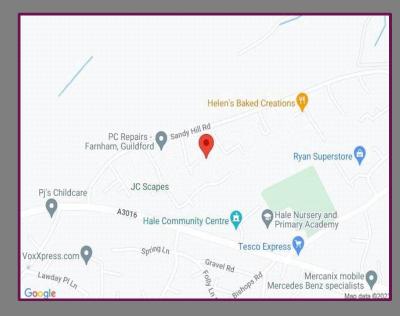

## Location

Brougham Place is located on the North side of Farnham with easy access to Crondall, Fleet, Church Crookham and the M3. The property is situated close to local amenities and schools.

A refreshing choice...