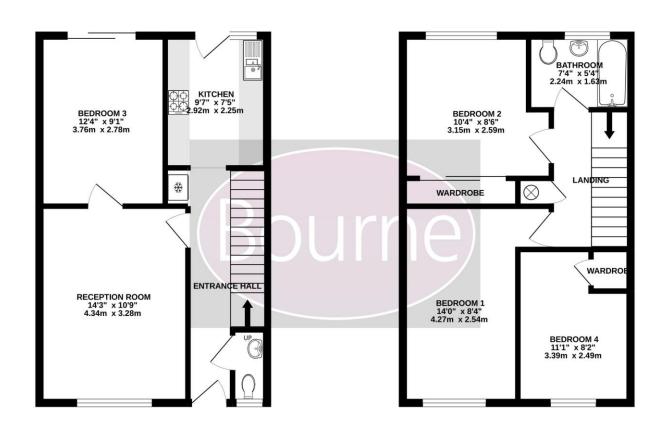

GROUND FLOOR 438 sq.ft. (40.7 sq.m.) approx.

1ST FLOOR 438 sq.ft. (40.7 sq.m.) approx.

TOTAL FLOOR AREA: 877 sq.ft. (81.4 sq.m.) approx.

Whilst every attempt has been made to ensure the accuracy of the floorplan contained here, measurements of doors, windows, rooms and any other items are approximate and no responsibility is taken for any error, omission or mis-statement. This plan is for illustrative purposes only and should be used as such by any prospective purchaser. The services, systems and appliances shown have not been tested and no guarantee as the plan of the proper plan or difficiency can be observed.