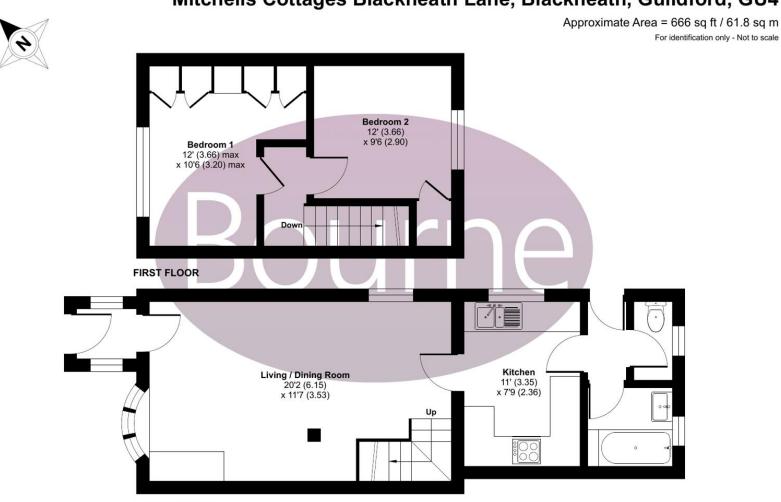

Mitchells Cottages, Blackheath Lane, Blackheath, Guildford, Surrey, GU4 8QX

Offers in excess of £450,000

Mitchells Cottages, Blackheath Lane, Blackheath, Guildford, Surrey, GU4 8QX

The ground floor comprises the bay fronted living / dining room with a door which leads to the kitchen, which features a range of fitted units and window to the side. At the rear is the family bathroom with basin and bath with shower over, and a separate WC.

Stairs to the first floor lead to two generously sixed bedrooms, one with built in wardrobes.

To the front is a driveway with lawned area with pond and steps leading up to the front door. To the rear of the property is a raised patio area.

## Floorplan

Mitchells Cottages Blackheath Lane, Blackheath, Guildford, GU4

GROUND FLOOR

Floor plan produced in accordance with RICS Property Measurement Standards incorporating International Property Measurement Standards (IPMS2 Residential). © ntchecom 2023. Produced for Bourne Estate Agents. REF: 1012710