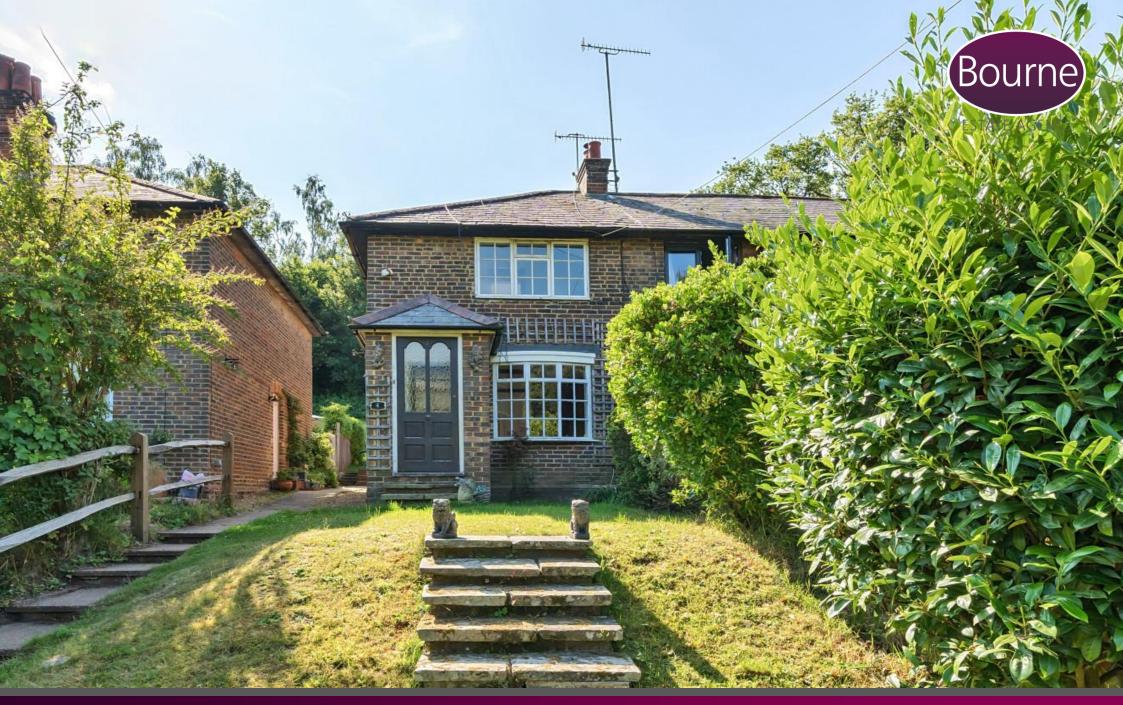

Mitchells Cottages, Blackheath Lane, Blackheath, Guildford, Surrey, GU4 8QX

Offers in excess of £450,000

Mitchells Cottages, Blackheath Lane, Blackheath, Guildford, Surrey, GU4 8QX

The ground floor comprises the bay fronted living / dining room with a door which leads to the kitchen, which features a range of fitted units and window to the side. At the rear is the family bathroom with basin and bath with shower over, and a separate WC.

Stairs to the first floor lead to two generously sixed bedrooms, one with built in wardrobes.

To the front is a driveway with lawned area with pond and steps leading up to the front door. To the rear of the property is a raised patio area.

## End of Terrace

- Large Reception Room
- Two Double Bedrooms
- Family Bathroom
- Garden
- Driveway
- Council Tax Band D