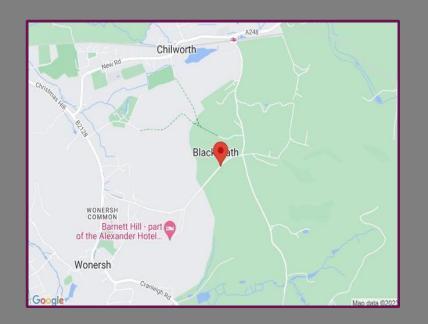

## Location

Located in the heart of the Surrey Hills, an Area of Outstanding Natural Beauty, the village of Blackheath offers an idyllic situation surrounded by heathland, providing ample opportunities for walking, riding, cycling and outdoor pursuits. The cottage backs onto the heath and has direct access to the heathland. The village has a thriving and popular cricket club and a charming village hall. Blackheath is a hugely popular picturesque village and the vendors report that there is a real sense of community culminating in the annual Blackheath Village Fair.