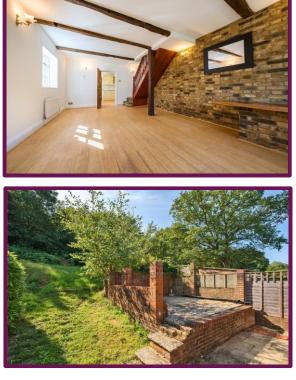

Mitchells Cottages, Blackheath Lane, Blackheath, Guildford, Surrey, GU4 8QX

Offers in excess of £450,000

Mitchells Cottages, Blackheath Lane, Blackheath, Guildford, Surrey, GU4 8QX

The ground floor comprises the bay fronted living / dining room with a door which leads to the kitchen, which features a range of fitted units and window to the side. At the rear is the family bathroom with basin and bath with shower over, and a separate WC.

Stairs to the first floor lead to two generously sixed bedrooms, one with built in wardrobes.

To the front is a driveway with lawned area with pond and steps leading up to the front door. To the rear of the property is a raised patio area.